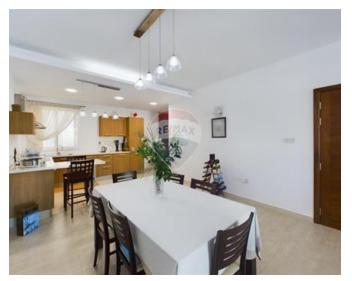

### **Apartment - For Sale - Marsascala**

MARSASCALA – SEA FRONT APARTMENT - Experience luxury living with this beautifully designed sea-front apartment, ideally located in the heart of Marsascala, a charming seaside village. The property boasts an open-plan kitchen, living and dining area, offering a bright and spacious atmosphere. It includes three bedrooms, with the main bedroom featuring en-suite facilities for added privacy and comfort. A main bathroom and a separate laundry room provide convenience, while two sizable terraces offer the perfect outdoor spaces for relaxation and entertaining. One of the terraces is ideal for al fresco dining, where you can enjoy stunning open views of the Marsascala Creek. The apartment is finished to the highest standards, with elegant finishes and premium materials throughout. It is fully air-conditioned and comes with a fully equipped kitchen, ensuring comfort and modern living. Located close to all amenities and public transport, this property offers both convenience and a serene setting. With its private outdoor space, this home is perfect for those who appreciate refined living in a tranquil environment. For more information or to schedule a viewing of this exceptional property, please contact the agent today and make it your new home!

#### Rooms

- Kitchen/Living/Dining: 12.6 x 6 m (75.6 m2)
- Double Bedroom : 4.4 x 4.3 m (18.92 m2)
- Double Bedroom : 4.8 x 3.2 m (15.36 m2)
- Double Bedroom : 4.6 x 2.7 m (12.42 m2)

- ✓ Laundry: 2.6 x 1.12 m (2.91 m2)
- ✓ Hallway : 12 x 1.51 m (18.12 m2)
- ✓ Landing: 2.22 x 2 m (4.44 m2)
- ✓ Bathroom : 2.63 x 1.27 m (3.34 m2)
- ✓ Shower Ensuite : 1.27 x 2.63 m (3.34 m2)
- ✓ Open Space : 3.78 x 6.05 m (22.87 m2)
- ✓ Open Space : 2.7 x 6.05 m (16.34 m2)