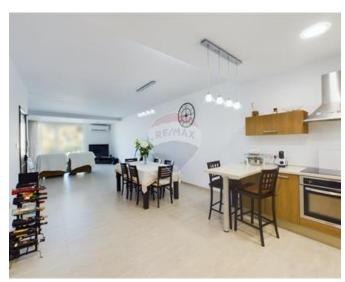

### **Apartment - For Sale - Marsascala**

MARSASCALA – SEA FRONT APARTMENT - Experience luxury living with this beautifully designed sea-front apartment, ideally located in the heart of Marsascala, a charming seaside village. The property boasts an open-plan kitchen, living and dining area, offering a bright and spacious atmosphere. It includes three bedrooms, with the main bedroom featuring en-suite facilities for added privacy and comfort. A main bathroom and a separate laundry room provide convenience, while two sizable terraces offer the perfect outdoor spaces for relaxation and entertaining. One of the terraces is ideal for al fresco dining, where you can enjoy stunning open views of the Marsascala Creek. The apartment is finished to the highest standards, with elegant finishes and premium materials throughout. It is fully air-conditioned and comes with a fully equipped kitchen, ensuring comfort and modern living. Located close to all amenities and public transport, this property offers both convenience and a serene setting. With its private outdoor space, this home is perfect for those who appreciate refined living in a tranquil environment. For more information or to schedule a viewing of this exceptional property, please contact the agent today and make it your new home!

#### Rooms

- Kitchen/Living/Dining: 12.6 x 6 m (75.6 m2)
- Double Bedroom : 4.4 x 4.3 m (18.92 m2)
- Double Bedroom : 4.8 x 3.2 m (15.36 m2)
- Double Bedroom : 4.6 x 2.7 m (12.42 m2)

- ✓ Laundry: 2.6 x 1.12 m (2.91 m2)
- ✓ Hallway : 12 x 1.51 m (18.12 m2)
- ✓ Landing: 2.22 x 2 m (4.44 m2)
- ✓ Bathroom : 2.63 x 1.27 m (3.34 m2)
- ✓ Shower Ensuite : 1.27 x 2.63 m (3.34 m2)
- ✓ Open Space : 3.78 x 6.05 m (22.87 m2)
- ✓ Open Space : 2.7 x 6.05 m (16.34 m2)