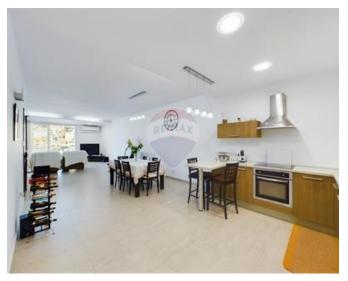

### **Apartment - For Sale - Marsascala**

MARSASCALA – SEA FRONT APARTMENT - Experience luxury living with this beautifully designed sea-front apartment, ideally located in the heart of Marsascala, a charming seaside village. The property boasts an open-plan kitchen, living and dining area, offering a bright and spacious atmosphere. It includes three bedrooms, with the main bedroom featuring en-suite facilities for added privacy and comfort. A main bathroom and a separate laundry room provide convenience, while two sizable terraces offer the perfect outdoor spaces for relaxation and entertaining. One of the terraces is ideal for al fresco dining, where you can enjoy stunning open views of the Marsascala Creek. The apartment is finished to the highest standards, with elegant finishes and premium materials throughout. It is fully air-conditioned and comes with a fully equipped kitchen, ensuring comfort and modern living. Located close to all amenities and public transport, this property offers both convenience and a serene setting. With its private outdoor space, this home is perfect for those who appreciate refined living in a tranquil environment. For more information or to schedule a viewing of this exceptional property, please contact the agent today and make it your new home!

#### Rooms

- Kitchen/Living/Dining: 12.6 x 6 m (75.6 m2)
- Double Bedroom : 4.4 x 4.3 m (18.92 m2)
- Double Bedroom : 4.8 x 3.2 m (15.36 m2)
- Double Bedroom : 4.6 x 2.7 m (12.42 m2)

- ✓ Laundry: 2.6 x 1.12 m (2.91 m2)
- ✓ Hallway : 12 x 1.51 m (18.12 m2)
- ✓ Landing: 2.22 x 2 m (4.44 m2)
- ✓ Bathroom : 2.63 x 1.27 m (3.34 m2)
- ✓ Shower Ensuite : 1.27 x 2.63 m (3.34 m2)
- ✓ Open Space : 3.78 x 6.05 m (22.87 m2)
- ✓ Open Space : 2.7 x 6.05 m (16.34 m2)