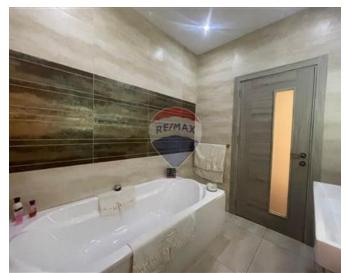

- ✓ Shower Ensuite : 1.9 x 1.6 m (3.04 m²)
- ✓ Open Space : 7 x 1.5 m (10.5 m2)
- ✓ Open Space : 3.14 x 1.18 m (3.71 m2)
- ✓ Open Space : 3.53 x 0.8 m (2.82 m2)
- ✓ Bathroom : 3.5 x 1.8 m (6.3 m2)