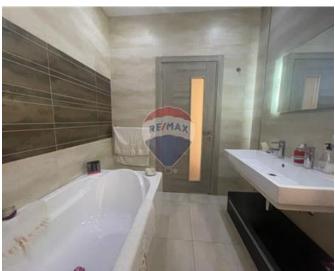

- ✓ Shower Ensuite : 1.9 x 1.6 m (3.04 m²)
- ✓ Open Space : 7 x 1.5 m (10.5 m2)
- ✓ Open Space : 3.14 x 1.18 m (3.71 m2)
- ✓ Open Space : 3.53 x 0.8 m (2.82 m2)
- ✓ Bathroom : 3.5 x 1.8 m (6.3 m2)