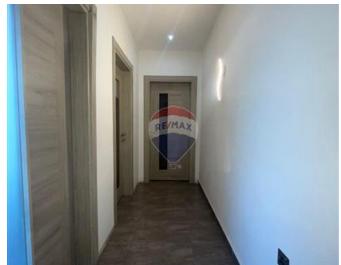

#### Rooms

- Kitchen/Dining: 3.77 x 3.48 m (13.12 m2)
- Living: 3.02 x 7.39 m (22.32 m2)
- Double Bedroom : 5.6 x 4.3 m (24.08 m2)
- ✓ Double Bedroom : 3.5 x 3.5 m (12.25 m2)
- Double Bedroom : 3.53 x 4.59 m (16.2 m2)
- Office / Study : 0.85 x 2.5 m (2.13 m2)
- ✓ Box Room : 1.5 x 3.3 m (4.95 m2)
- Laundry: 1.52 x 3.5 m (5.32 m2)
- Hallway: 12.18 x 1.22 m (14.86 m2)
- Hallway: 1.22 x 4.5 m (5.49 m2)