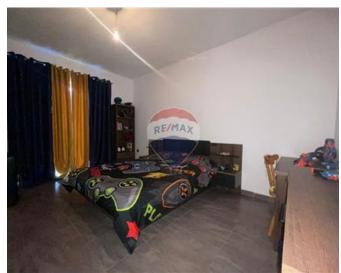

### **Apartment - For Sale - Paola**

PAOLA - APARTMENT - Located in a much sought-after area of this locality comes this larger than usual 175sqm property. Layout consists of a welcoming Living room upon entrance, Kitchen/Dining room, Utility room, main Bathroom, 3 double Bedrooms (main with En-Suite facilities and a Closet) and a Laundry room. Further complimenting this property are 3 balconies; making the property a much bright and airy one. Please call agent for further details and a viewing appointment.

#### Rooms

- Kitchen/Dining: 3.77 x 3.48 m (13.12 m2)
- Living: 3.02 x 7.39 m (22.32 m2)
- Double Bedroom : 5.6 x 4.3 m (24.08 m2)
- ✓ Double Bedroom : 3.5 x 3.5 m (12.25 m2)
- Double Bedroom : 3.53 x 4.59 m (16.2 m2)
- Office / Study : 0.85 x 2.5 m (2.13 m2)
- ✓ Box Room : 1.5 x 3.3 m (4.95 m2)
- Laundry: 1.52 x 3.5 m (5.32 m2)
- Hallway: 12.18 x 1.22 m (14.86 m2)
- Hallway: 1.22 x 4.5 m (5.49 m2)