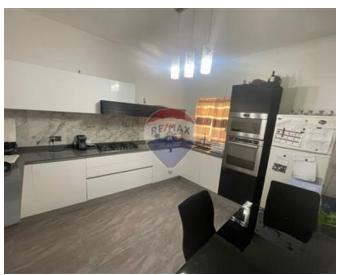

### **Apartment - For Sale - Paola**

PAOLA - APARTMENT - Located in a much sought-after area of this locality comes this larger than usual 175sqm property. Layout consists of a welcoming Living room upon entrance, Kitchen/Dining room, Utility room, main Bathroom, 3 double Bedrooms (main with En-Suite facilities and a Closet) and a Laundry room. Further complimenting this property are 3 balconies; making the property a much bright and airy one. Please call agent for further details and a viewing appointment.

#### Rooms

- Kitchen/Dining: 3.77 x 3.48 m (13.12 m2)
- Living: 3.02 x 7.39 m (22.32 m2)
- Double Bedroom : 5.6 x 4.3 m (24.08 m2)
- ✓ Double Bedroom : 3.5 x 3.5 m (12.25 m2)
- Double Bedroom : 3.53 x 4.59 m (16.2 m2)
- Office / Study : 0.85 x 2.5 m (2.13 m2)
- ✓ Box Room : 1.5 x 3.3 m (4.95 m2)
- Laundry: 1.52 x 3.5 m (5.32 m2)
- Hallway: 12.18 x 1.22 m (14.86 m2)
- Hallway: 1.22 x 4.5 m (5.49 m2)