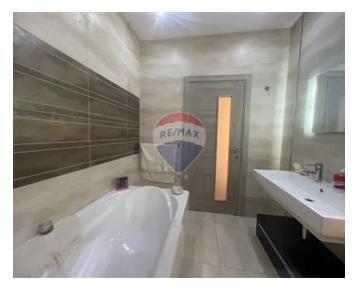

- ✓ Shower Ensuite : 1.9 x 1.6 m (3.04 m²)
- ✓ Open Space : 7 x 1.5 m (10.5 m2)
- ✓ Open Space : 3.14 x 1.18 m (3.71 m2)
- ✓ Open Space : 3.53 x 0.8 m (2.82 m2)
- ✓ Bathroom : 3.5 x 1.8 m (6.3 m2)