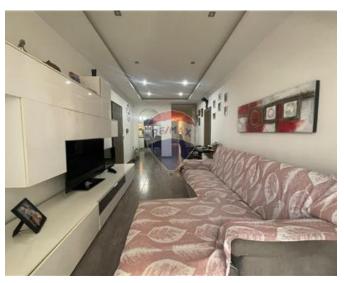

### **Apartment - For Sale - Paola**

PAOLA - APARTMENT - Located in a much sought-after area of this locality comes this larger than usual 175sqm property. Layout consists of a welcoming Living room upon entrance, Kitchen/Dining room, Utility room, main Bathroom, 3 double Bedrooms (main with En-Suite facilities and a Closet) and a Laundry room. Further complimenting this property are 3 balconies; making the property a much bright and airy one. Please call agent for further details and a viewing appointment.

#### Rooms

- Kitchen/Dining: 3.77 x 3.48 m (13.12 m2)
- Living: 3.02 x 7.39 m (22.32 m2)
- Double Bedroom : 5.6 x 4.3 m (24.08 m2)
- ✓ Double Bedroom : 3.5 x 3.5 m (12.25 m2)
- Double Bedroom : 3.53 x 4.59 m (16.2 m2)
- Office / Study : 0.85 x 2.5 m (2.13 m2)
- ✓ Box Room : 1.5 x 3.3 m (4.95 m2)
- Laundry: 1.52 x 3.5 m (5.32 m2)
- Hallway: 12.18 x 1.22 m (14.86 m2)
- Hallway: 1.22 x 4.5 m (5.49 m2)