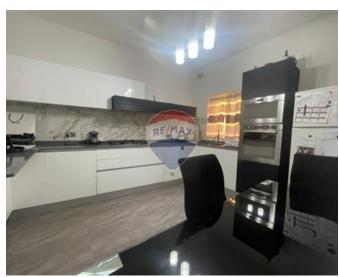

### **Apartment - For Sale - Paola**

PAOLA - APARTMENT - Located in a much sought-after area of this locality comes this larger than usual 175sqm property. Layout consists of a welcoming Living room upon entrance, Kitchen/Dining room, Utility room, main Bathroom, 3 double Bedrooms (main with En-Suite facilities and a Closet) and a Laundry room. Further complimenting this property are 3 balconies; making the property a much bright and airy one. Please call agent for further details and a viewing appointment.

#### Rooms

- Kitchen/Dining: 3.77 x 3.48 m (13.12 m2)
- Living: 3.02 x 7.39 m (22.32 m2)
- Double Bedroom : 5.6 x 4.3 m (24.08 m2)
- ✓ Double Bedroom : 3.5 x 3.5 m (12.25 m2)
- Double Bedroom : 3.53 x 4.59 m (16.2 m2)
- Office / Study : 0.85 x 2.5 m (2.13 m2)
- ✓ Box Room : 1.5 x 3.3 m (4.95 m2)
- Laundry: 1.52 x 3.5 m (5.32 m2)
- Hallway: 12.18 x 1.22 m (14.86 m2)
- Hallway: 1.22 x 4.5 m (5.49 m2)