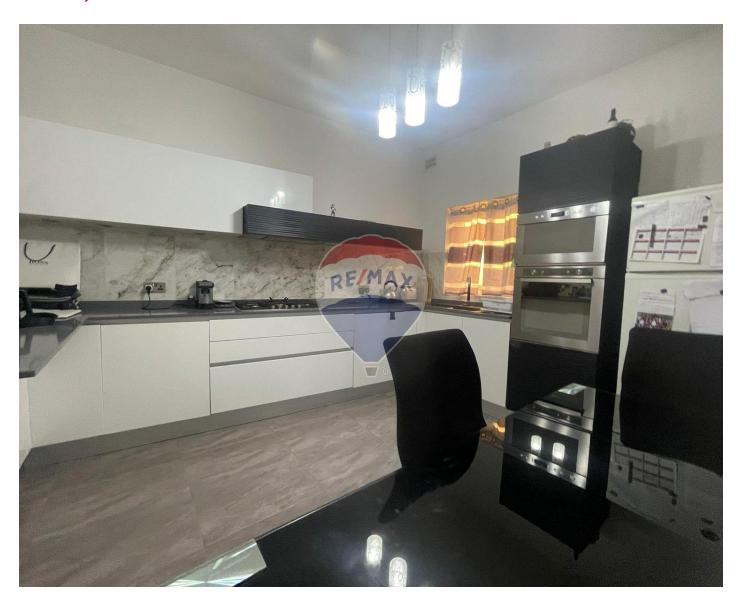

### **Apartment - For Sale - Paola**

PAOLA - APARTMENT - Located in a much sought-after area of this locality comes this larger than usual 175sqm property. Layout consists of a welcoming Living room upon entrance, Kitchen/Dining room, Utility room, main Bathroom, 3 double Bedrooms (main with En-Suite facilities and a Closet) and a Laundry room. Further complimenting this property are 3 balconies; making the property a much bright and airy one. Please call agent for further details and a viewing appointment.

#### Rooms

- Kitchen/Dining: 3.77 x 3.48 m (13.12 m2)
- Living: 3.02 x 7.39 m (22.32 m2)
- Double Bedroom : 5.6 x 4.3 m (24.08 m2)
- ✓ Double Bedroom : 3.5 x 3.5 m (12.25 m2)
- Double Bedroom : 3.53 x 4.59 m (16.2 m2)
- Office / Study : 0.85 x 2.5 m (2.13 m2)
- ✓ Box Room : 1.5 x 3.3 m (4.95 m2)
- Laundry: 1.52 x 3.5 m (5.32 m2)
- Hallway: 12.18 x 1.22 m (14.86 m2)
- Hallway: 1.22 x 4.5 m (5.49 m2)