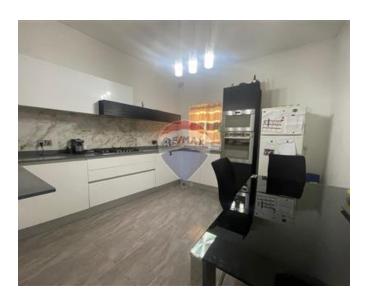

### **Apartment - For Sale - Paola**

PAOLA - APARTMENT - Located in a much sought-after area of this locality comes this larger than usual 175sqm property. Layout consists of a welcoming Living room upon entrance, Kitchen/Dining room, Utility room, main Bathroom, 3 double Bedrooms (main with En-Suite facilities and a Closet) and a Laundry room. Further complimenting this property are 3 balconies; making the property a much bright and airy one. Please call agent for further details and a viewing appointment.

#### Rooms

- Kitchen/Dining: 3.77 x 3.48 m (13.12 m2)
- Living: 3.02 x 7.39 m (22.32 m2)
- Double Bedroom : 5.6 x 4.3 m (24.08 m2)
- ✓ Double Bedroom : 3.5 x 3.5 m (12.25 m2)
- Double Bedroom : 3.53 x 4.59 m (16.2 m2)
- Office / Study : 0.85 x 2.5 m (2.13 m2)
- ✓ Box Room : 1.5 x 3.3 m (4.95 m2)
- Laundry: 1.52 x 3.5 m (5.32 m2)
- Hallway: 12.18 x 1.22 m (14.86 m2)
- Hallway: 1.22 x 4.5 m (5.49 m2)