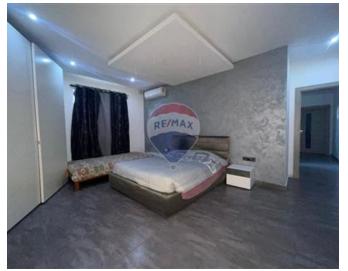

### **Apartment - For Sale - Paola**

PAOLA - APARTMENT - Located in a much sought-after area of this locality comes this larger than usual 175sqm property. Layout consists of a welcoming Living room upon entrance, Kitchen/Dining room, Utility room, main Bathroom, 3 double Bedrooms (main with En-Suite facilities and a Closet) and a Laundry room. Further complimenting this property are 3 balconies; making the property a much bright and airy one. Please call agent for further details and a viewing appointment.

#### Rooms

- Kitchen/Dining: 3.77 x 3.48 m (13.12 m2)
- Living: 3.02 x 7.39 m (22.32 m2)
- Double Bedroom : 5.6 x 4.3 m (24.08 m2)
- ✓ Double Bedroom : 3.5 x 3.5 m (12.25 m2)
- Double Bedroom : 3.53 x 4.59 m (16.2 m2)
- Office / Study : 0.85 x 2.5 m (2.13 m2)
- ✓ Box Room : 1.5 x 3.3 m (4.95 m2)
- Laundry: 1.52 x 3.5 m (5.32 m2)
- Hallway: 12.18 x 1.22 m (14.86 m2)
- Hallway: 1.22 x 4.5 m (5.49 m2)