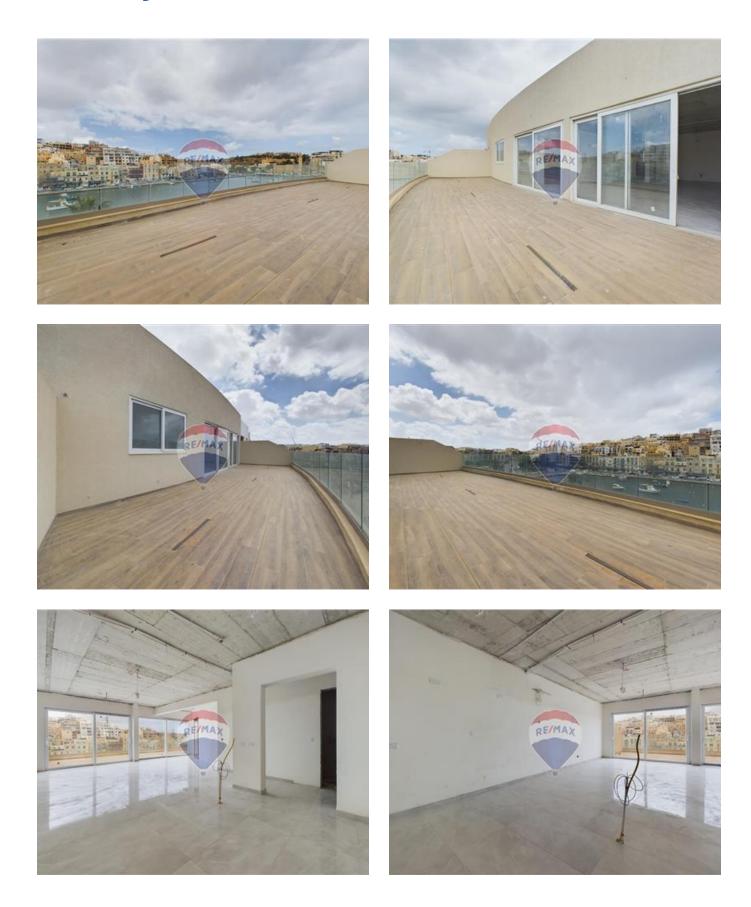

## Penthouse - For Sale - Marsascala

MARSASKALA - PENTHOUSE - Located in the most beloved Sea-Side village, in the Eastern part of Malta, very close to the picturesque fishing village of Marsaxlokk and the International Airport. This Sea-Front 4th-floor property makes part of a Luxurious Newly Built Development; consisting of 6 Apartments, 2 Penthouses, various underlying Car Spaces and boasts of a massive layout measuring approx. 240sqm. The layout consists of an entrance into an Open Plan Living/Dining/Kitchen overlooking a spacious open front Terrace capturing superb views of the creek with its vibrant colorful boats, the long promenade and the entertainment activity. Then to the sleeping quarters, with 3 double Bedrooms; all benefiting from En-suite facilities, a main Bathroom, a Laundry room and a back Balcony. Served with lift from ground floor level. Optional underlying car spaces are also available at an additional cost. Freehold. Call the agent for further details and a viewing appointment.

## **Features**

- 🗸 Lift
- Entrance Hall
- Gypsum Plastering
- Skirting
- Double Glazed
- Air Space
- Balcony
- Rooms
- Kitchen/Living/Dining : 10.6 x 7 m (74.2 m2)
- Double Bedroom : 4.5 x 6.4 m (28.8 m2)
- Double Bedroom : 4 x 4.8 m (19.2 m2)
- Double Bedroom : 3.1 x 4.9 m (15.19 m2)
- Laundry : 1.5 x 3.6 m (5.4 m2)
- Hallway : 1.5 x 13.87 m (20.8 m2)
- Bathroom Ensuite : 1.7 x 2.9 m (4.93 m2)