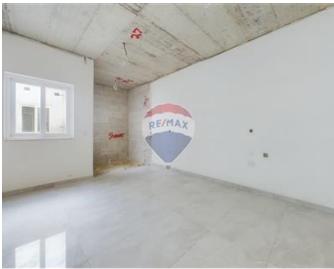

## Penthouse - For Sale - Marsascala

MARSASKALA - PENTHOUSE - Located in the most beloved Sea-Side village, in the Eastern part of Malta, very close to the picturesque fishing village of Marsaxlokk and the International Airport. This Sea-Front 4th-floor property makes part of a Luxurious Newly Built Development; consisting of 6 Apartments, 2 Penthouses, various underlying Car Spaces and boasts of a massive layout measuring approx. 240sqm. The layout consists of an entrance into an Open Plan Living/Dining/Kitchen overlooking a spacious open front Terrace capturing superb views of the creek with its vibrant colorful boats, the long promenade and the entertainment activity. Then to the sleeping quarters, with 3 double Bedrooms; all benefiting from En-suite facilities, a main Bathroom, a Laundry room and a back Balcony. Served with lift from ground floor level. Optional underlying car spaces are also available at an additional cost. Freehold. Call the agent for further details and a viewing appointment.

## **Features**

- 🗸 Lift
- Entrance Hall
- Gypsum Plastering
- Skirting
- Double Glazed
- Air Space
- Balcony
- Rooms
- Kitchen/Living/Dining : 10.6 x 7 m (74.2 m2)
- Double Bedroom : 4.5 x 6.4 m (28.8 m2)
- Double Bedroom : 4 x 4.8 m (19.2 m2)
- Double Bedroom : 3.1 x 4.9 m (15.19 m2)
- Laundry : 1.5 x 3.6 m (5.4 m2)
- Hallway : 1.5 x 13.87 m (20.8 m2)
- Bathroom Ensuite : 1.7 x 2.9 m (4.93 m2)