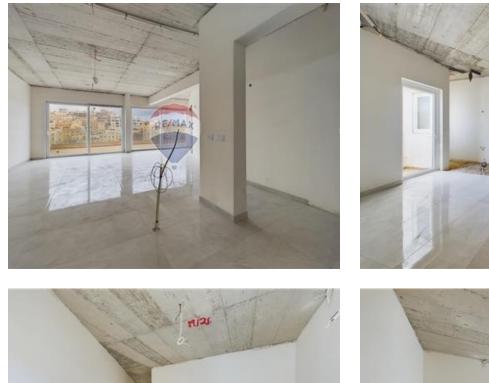

## Penthouse - For Sale - Marsascala

MARSASKALA - PENTHOUSE - Located in the most beloved Sea-Side village, in the Eastern part of Malta, very close to the picturesque fishing village of Marsaxlokk and the International Airport. This Sea-Front 4th-floor property makes part of a Luxurious Newly Built Development; consisting of 6 Apartments, 2 Penthouses, various underlying Car Spaces and boasts of a massive layout measuring approx. 240sqm. The layout consists of an entrance into an Open Plan Living/Dining/Kitchen overlooking a spacious open front Terrace capturing superb views of the creek with its vibrant colorful boats, the long promenade and the entertainment activity. Then to the sleeping quarters, with 3 double Bedrooms; all benefiting from En-suite facilities, a main Bathroom, a Laundry room and a back Balcony. Served with lift from ground floor level. Optional underlying car spaces are also available at an additional cost. Freehold. Call the agent for further details and a viewing appointment.

## **Features**

- 🗸 Lift
- Entrance Hall
- Gypsum Plastering
- Skirting
- Double Glazed
- Air Space
- Balcony
- Rooms
- Kitchen/Living/Dining : 10.6 x 7 m (74.2 m2)
- Double Bedroom : 4.5 x 6.4 m (28.8 m2)
- Double Bedroom : 4 x 4.8 m (19.2 m2)
- Double Bedroom : 3.1 x 4.9 m (15.19 m2)
- Laundry : 1.5 x 3.6 m (5.4 m2)
- Hallway : 1.5 x 13.87 m (20.8 m2)
- Bathroom Ensuite : 1.7 x 2.9 m (4.93 m2)