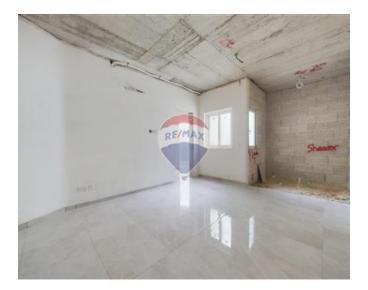

## Penthouse - For Sale - Marsascala

MARSASKALA - PENTHOUSE - Located in the most beloved Sea-Side village, in the Eastern part of Malta, very close to the picturesque fishing village of Marsaxlokk and the International Airport. This Sea-Front 4th-floor property makes part of a Luxurious Newly Built Development; consisting of 6 Apartments, 2 Penthouses, various underlying Car Spaces and boasts of a massive layout measuring approx. 240sqm. The layout consists of an entrance into an Open Plan Living/Dining/Kitchen overlooking a spacious open front Terrace capturing superb views of the creek with its vibrant colorful boats, the long promenade and the entertainment activity. Then to the sleeping quarters, with 3 double Bedrooms; all benefiting from En-suite facilities, a main Bathroom, a Laundry room and a back Balcony. Served with lift from ground floor level. Optional underlying car spaces are also available at an additional cost. Freehold. Call the agent for further details and a viewing appointment.

## **Features**

- 🗸 Lift
- Entrance Hall
- Gypsum Plastering
- Skirting
- Double Glazed
- Air Space
- Balcony
- Rooms
- Kitchen/Living/Dining : 10.6 x 7 m (74.2 m2)
- Double Bedroom : 4.5 x 6.4 m (28.8 m2)
- Double Bedroom : 4 x 4.8 m (19.2 m2)
- Double Bedroom : 3.1 x 4.9 m (15.19 m2)
- Laundry : 1.5 x 3.6 m (5.4 m2)
- Hallway : 1.5 x 13.87 m (20.8 m2)
- Bathroom Ensuite : 1.7 x 2.9 m (4.93 m2)