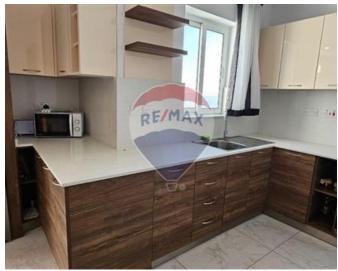

### Rooms

Kitchen: 7.7 x 3.7 m (28.49 m2)

Double Bedroom : 3.9 x 3.4 m (13.26 m2)

Double Bedroom : 3.06 x 2.9 m (8.87 m2)

✓ Single Bedroom : 3 x 3 m (9 m2)

✓ Bathroom : 4 x 1 m (4 m2)

Shower Ensuite : 2.15 x 1.15 m (2.47 m2)