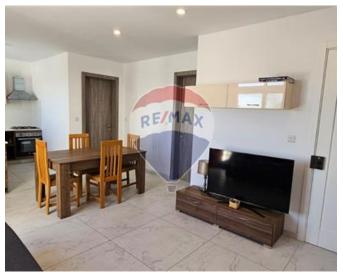

## **Apartment - For Sale - Msida**

IMSIDA - A very well-lit APARTMENT located on a quiet road but close to all amenities. Upon entrance one finds a very good-sized Open Plan (Kitchen/Living/Dining) with a front open balcony 70SQM, 2 double Bedrooms (main with En-suite and back balcony) single bedroom and a guest bathroom. The property is served with a lift and is very well-kept. Call for immediate viewing!

Open Space : 6 x 3 m (18 m2)

Open Space : 10 x 6.4 m (64 m2)

✓ Open Space : 5 x 5 m (25 m2)