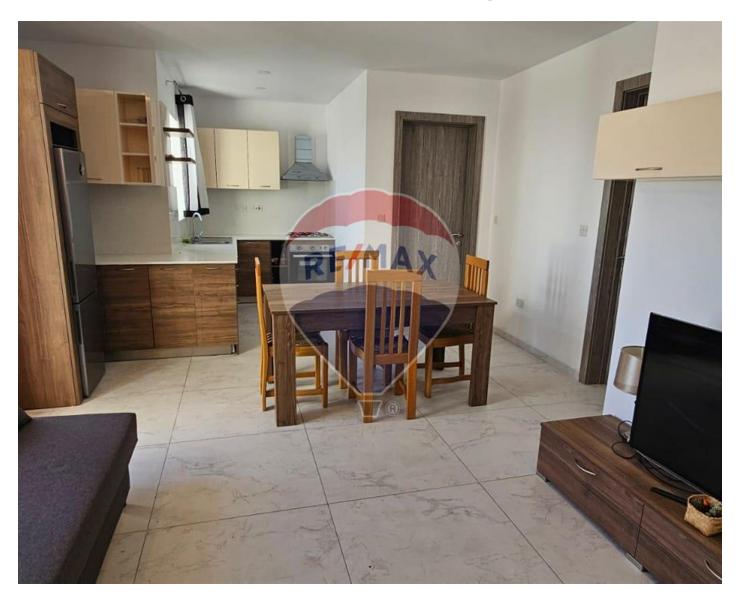

## **Apartment - For Sale - Msida**

IMSIDA - A very well-lit APARTMENT located on a quiet road but close to all amenities. Upon entrance one finds a very good-sized Open Plan (Kitchen/Living/Dining) with a front open balcony 70SQM, 2 double Bedrooms (main with En-suite and back balcony) single bedroom and a guest bathroom. The property is served with a lift and is very well-kept. Call for immediate viewing!

### Rooms

Kitchen: 7.7 x 3.7 m (28.49 m2)

Double Bedroom : 3.9 x 3.4 m (13.26 m2)

Double Bedroom : 3.06 x 2.9 m (8.87 m2)

✓ Single Bedroom : 3 x 3 m (9 m2)

✓ Bathroom : 4 x 1 m (4 m2)

Shower Ensuite : 2.15 x 1.15 m (2.47 m2)

Open Space : 6 x 3 m (18 m2)

Open Space : 10 x 6.4 m (64 m2)

✓ Open Space : 5 x 5 m (25 m2)