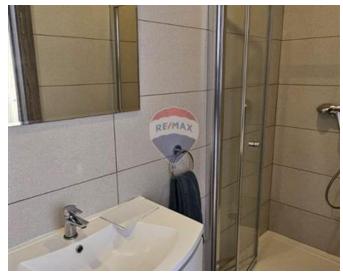

### Rooms

Kitchen: 7.7 x 3.7 m (28.49 m2)

Double Bedroom : 3.9 x 3.4 m (13.26 m2)

Double Bedroom : 3.06 x 2.9 m (8.87 m2)

✓ Single Bedroom : 3 x 3 m (9 m2)

✓ Bathroom : 4 x 1 m (4 m2)

Shower Ensuite : 2.15 x 1.15 m (2.47 m2)