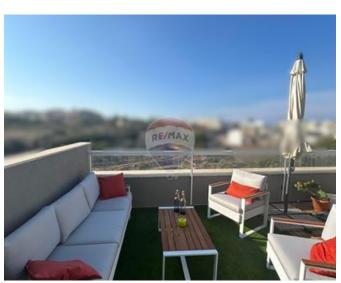

### Penthouse - For Rent - Msida

Msida - A stunning two-bedroom penthouse with luxury finishes throughout, offering an elegant living experience. The property features a large front terrace, ideal for outdoor relaxation and entertaining, and full access to the roof, providing additional private space with panoramic views. Beautifully furnished with high-end details, this penthouse is perfect for those seeking a sophisticated and stylish home in a prime location.

#### **Features**

- Ceramic Floor
- ✓ Water Utility
- Soffit Ceilings
- ✓ A/C
- Terrace
- Roof Terrace

- En Suite
- Electricity Utility
- Gypsum Plastering
- Double Glazed
- Balcony