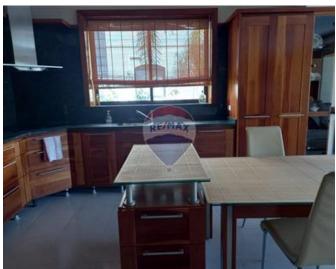

# Villa Semi-detached - For Rent - Pembroke

Welcome to this stunning semi-detached villa in Pembroke, offering luxurious living spaces and breathtaking sea views. On the ground floor, you'll find a spacious living, dining, and kitchen area, perfect for entertaining guests or enjoying family gatherings. Upstairs, the first floor features a master bedroom with an ensuite bathroom and a large terrace overlooking the serene surroundings. Additionally, there are two spare bedrooms, providing ample accommodation for family members or guests. Furthermore, the terraced roof offers panoramic views of the beautiful sea, making it an ideal spot for relaxation or outdoor activities. With its luxurious amenities and scenic location, this semi-detached villa in Pembroke provides the perfect setting for a comfortable and elegant lifestyle.

### Rooms

Kitchen/Dining: 0 x 0 m (0 m2)

✓ Living: 0 x 0 m (0 m2)

✓ Double Bedroom : 0 x 0 m (0 m2)

✓ Bathroom : 0 x 0 m (0 m2)

✓ Single Bedroom : 0 x 0 m (0 m2)

✓ Single Bedroom : 0 x 0 m (0 m2)