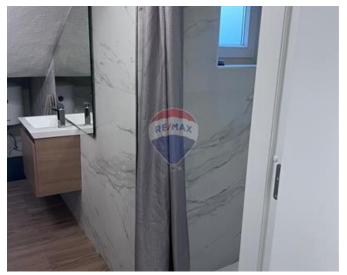

#### Rooms

Kitchen/Living/Dining: 0 x 0 m (0 m2)

Shower: 0 x 0 m (0 m2)

✓ Double Bedroom : 0 x 0 m (0 m2)