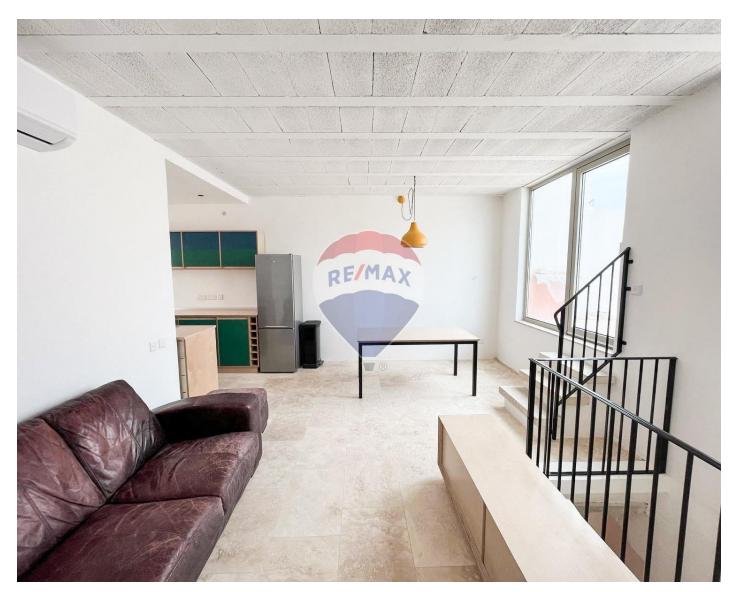

# **Townhouse - For Rent - Sliema**

This recently refurbished townhouse, located in the heart of Sliema, boasts a quiet setting in spite of its central location. Upon entering the property, a tastefully decorated entrance hall leads to a study that includes a terrace, ideal for those who require a home office. The first floor hosts 2 double bedrooms, with the main bedroom featuring an en-suite and balcony, while a guest bathroom serves the second bedroom. The second floor comprises an open-plan kitchen-living-dining area, beautifully designed to blend in with contemporary lifestyles. This space is complemented with a spacious terrace, perfect for hosting guests and entertaining.

### Rooms

- Landing : 0 x 0 m (0 m2)
- Kitchen/Living/Dining : 0 x 0 m (0 m2)
- Office / Study : 0 x 0 m (0 m2)
- Double Bedroom : 0 x 0 m (0 m2)
- Double Bedroom : 0 x 0 m (0 m2)
- Hall : 0 x 0 m (0 m2)