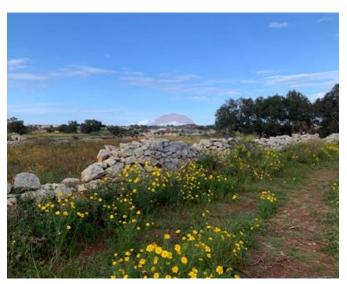

### Agriculture Land - For Sale - Zejtun

Agricultural Land In Zejtun. Peaceful and tranquil, surrounded by land but with easy access to water and electricity. This property also has two rooms - total footprint of structures approx 21sqm. and is accessible by car. The soil here is very fertile and ideal for farming.