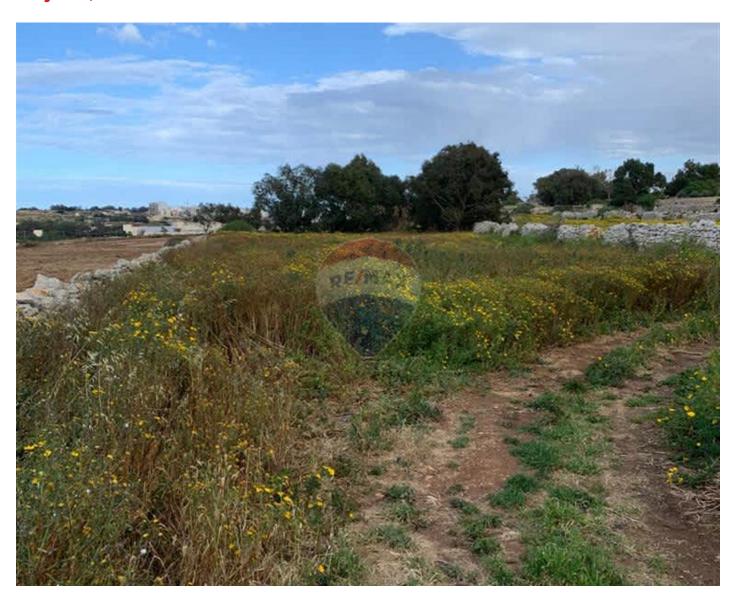

### Agriculture Land - For Sale - Zejtun

Agricultural Land In Zejtun. Peaceful and tranquil, surrounded by land but with easy access to water and electricity. This property also has two rooms - total footprint of structures approx 21sqm. and is accessible by car. The soil here is very fertile and ideal for farming.