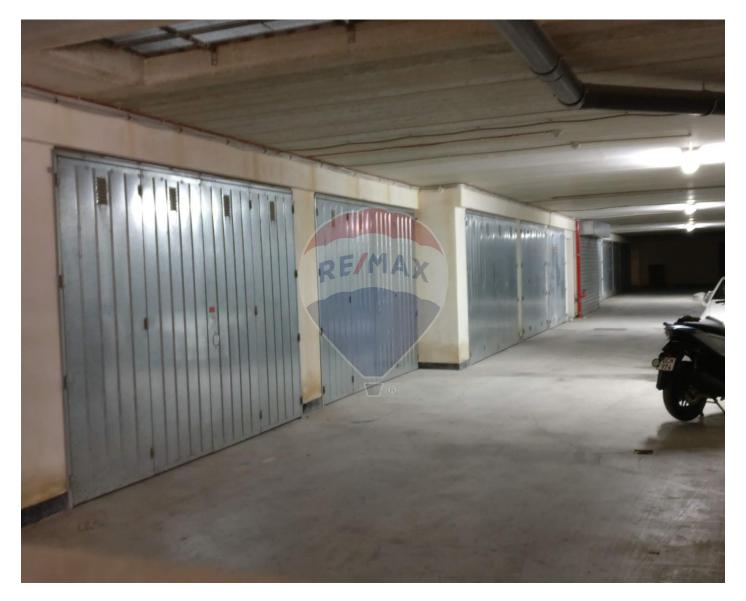

## Garage (Residential) - For Sale -Swatar

SWATAR - Lock up garage situated underneath a New block of apartments. There are six levels of garages which are ready built with lock-up doors installed. Entrance is through a locked up gate from a separate road from the main block of apartments, guarded with a security cameras. If one owns an apartment in the main block, one has access through the block's lift. Freehold.

## Rooms

Garage : 6.62 x 3 m (19.86 m2)