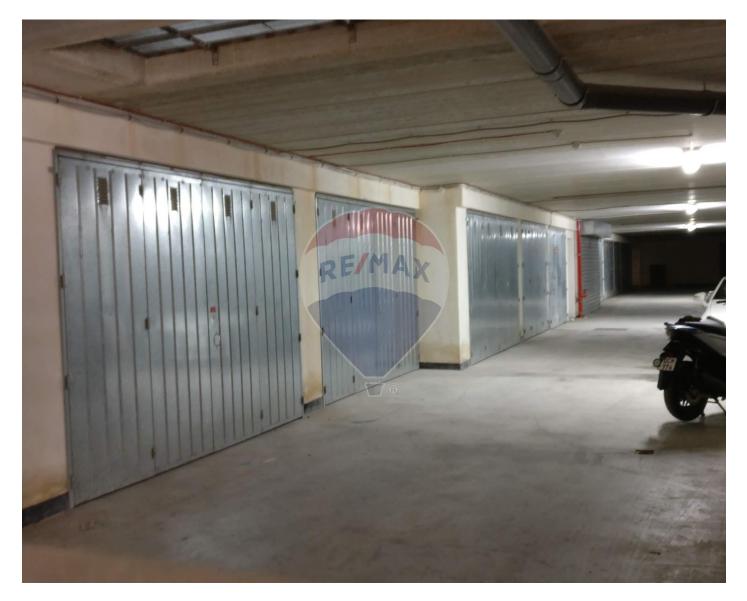

## Garage (Residential) - For Sale -Swatar

SWATAR - Lock up garage situated underneath a New block of apartments. There are six levels of garages which are ready built with lock-up doors installed. Entrance is through a locked up gate from a separate road from the main block of apartments, guarded with a security cameras. If one owns an apartment in the main block, one has access through the block's lift. Freehold.

## Rooms

Garage : 6.82 x 3 m (20.46 m2)