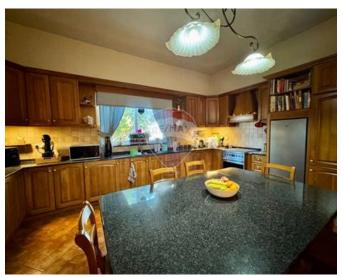

## **Terraced House - For Sale - Luqa**

Corner TERRACED HOUSE having a welcoming entrance hall, a spacious formal dining room, a study/office, a guest bathroom and an internal yard. At groundfloor level this beautiful house has a fully fitted oak kitchen with appliances and a family dining table. Truly a kitchen for all food lovers situated next to a cosy living room making this space ideal for entertaining family and friends. The first floor receives natural light all day long and is home to three double bedrooms, a washroom (possibly a 4th bedroom), and a main bathroom. The master bedroom is massive, has a balcony and enjoys the convenience of a larger than usual walkin wardrobe. The roof terrace is ideal for barbecues or for tending to some beautiful plants. This one of a kind terraced house enjoys a full roof, owns all its airspace and is equipped with 14 pv panels. It is truly a house for a growing family with an interconnected street level 4 car lock up garage and a walk around front patio. The overall upkeep of the house is top notch, well tended and looked after by its present owners. The house is to be sold fully furnished, ready to move into and freehold. It has to be seen to be appreciated. A true gem.