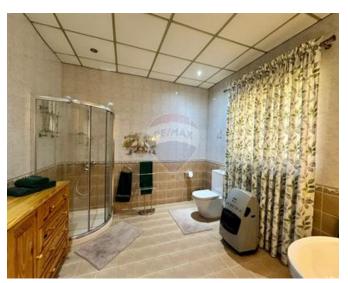

### **Features**

- ✓ Kitchen/Dinette
- Entrance Hall
- Electricity Utility
- Double Glazed
- Court Yard
- Balcony
- Front Patio

- ✓ Walk in Wardrobe
- Water Utility
- ✓ A/C
- Terrace
- Air Space
- Roof Terrace

- Office / Study : 3.9 x 3.25 m (12.67 m2)
- ✓ Laundry: 5 x 3 m (15 m2)
- ✓ Hallway : 7.2 x 3.3 m (23.76 m2)
- ✓ Bathroom : 3 x 2.9 m (8.7 m2)
- ✓ Bathroom : 3 x 2.9 m (8.7 m2)
- ✓ Hallway: 4 x 1.85 m (7.4 m2)
- Hallway: 9 x 1.8 m (16.2 m2)
- ✓ Hallway: 4 x 2.7 m (10.8 m2)
- Open Space : 2.8 x 0.9 m (2.52 m2)
- Open Space : 2.5 x 1 m (2.5 m2)
- ✓ Open Space : 11 x 0.8 m (8.8 m2)
- ✓ Walk In Wardrobe : 3.8 x 2.5 m (9.5 m2)
- Open Space : 4.6 x 6.7 m (30.82 m2)
- ✓ Open Space : 2.4 x 3 m (7.2 m2)
- Open Space : 12 x 3.2 m (38.4 m2)
- Open Space : 3 x 2.3 m (6.9 m2)