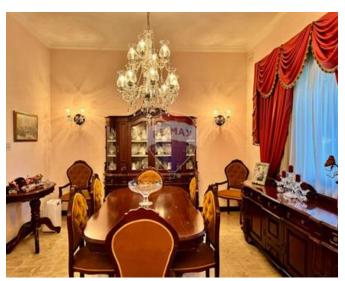

## **Terraced House - For Sale - Luqa**

Corner TERRACED HOUSE having a welcoming entrance hall, a spacious formal dining room, a study/office, a guest bathroom and an internal yard. At groundfloor level this beautiful house has a fully fitted oak kitchen with appliances and a family dining table. Truly a kitchen for all food lovers situated next to a cosy living room making this space ideal for entertaining family and friends. The first floor receives natural light all day long and is home to three double bedrooms, a washroom (possibly a 4th bedroom), and a main bathroom. The master bedroom is massive, has a balcony and enjoys the convenience of a larger than usual walkin wardrobe. The roof terrace is ideal for barbecues or for tending to some beautiful plants. This one of a kind terraced house enjoys a full roof, owns all its airspace and is equipped with 14 pv panels. It is truly a house for a growing family with an interconnected street level 4 car lock up garage and a walk around front patio. The overall upkeep of the house is top notch, well tended and looked after by its present owners. The house is to be sold fully furnished, ready to move into and freehold. It has to be seen to be appreciated. A true gem.

#### Rooms

Kitchen/Dining: 5.17 x 5.3 m (27.4 m2)

Dining: 8.6 x 3.8 m (32.68 m2)

Living: 3.2 x 3 m (9.6 m2)

Double Bedroom : 5.9 x 3.8 m (22.42 m2)

✓ Double Bedroom : 3.8 x 3.4 m (12.92 m2)

Double Bedroom: 5.13 x 3.38 m (17.34 m2)