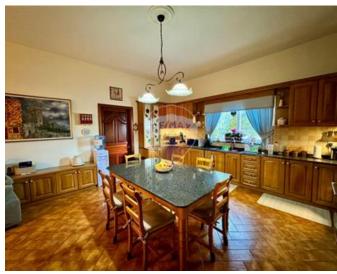

## **Terraced House - For Sale - Luqa**

Corner TERRACED HOUSE having a welcoming entrance hall, a spacious formal dining room, a study/office, a guest bathroom and an internal yard. At groundfloor level this beautiful house has a fully fitted oak kitchen with appliances and a family dining table. Truly a kitchen for all food lovers situated next to a cosy living room making this space ideal for entertaining family and friends. The first floor receives natural light all day long and is home to three double bedrooms, a washroom (possibly a 4th bedroom), and a main bathroom. The master bedroom is massive, has a balcony and enjoys the convenience of a larger than usual walkin wardrobe. The roof terrace is ideal for barbecues or for tending to some beautiful plants. This one of a kind terraced house enjoys a full roof, owns all its airspace and is equipped with 14 pv panels. It is truly a house for a growing family with an interconnected street level 4 car lock up garage and a walk around front patio. The overall upkeep of the house is top notch, well tended and looked after by its present owners. The house is to be sold fully furnished, ready to move into and freehold. It has to be seen to be appreciated. A true gem.

#### Rooms

Kitchen/Dining: 5.17 x 5.3 m (27.4 m2)

Dining: 8.6 x 3.8 m (32.68 m2)

Living: 3.2 x 3 m (9.6 m2)

Double Bedroom : 5.9 x 3.8 m (22.42 m2)

✓ Double Bedroom : 3.8 x 3.4 m (12.92 m2)

Double Bedroom: 5.13 x 3.38 m (17.34 m2)