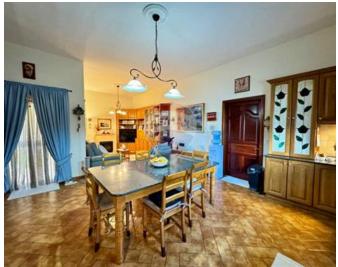

## **Terraced House - For Sale - Luqa**

Corner TERRACED HOUSE having a welcoming entrance hall, a spacious formal dining room, a study/office, a guest bathroom and an internal yard. At groundfloor level this beautiful house has a fully fitted oak kitchen with appliances and a family dining table. Truly a kitchen for all food lovers situated next to a cosy living room making this space ideal for entertaining family and friends. The first floor receives natural light all day long and is home to three double bedrooms, a washroom (possibly a 4th bedroom), and a main bathroom. The master bedroom is massive, has a balcony and enjoys the convenience of a larger than usual walkin wardrobe. The roof terrace is ideal for barbecues or for tending to some beautiful plants. This one of a kind terraced house enjoys a full roof, owns all its airspace and is equipped with 14 pv panels. It is truly a house for a growing family with an interconnected street level 4 car lock up garage and a walk around front patio. The overall upkeep of the house is top notch, well tended and looked after by its present owners. The house is to be sold fully furnished, ready to move into and freehold. It has to be seen to be appreciated. A true gem.