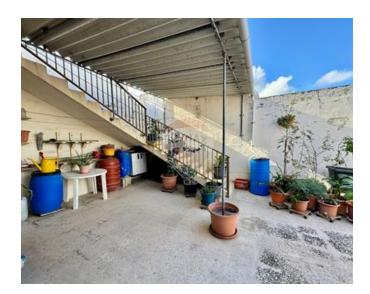

## **Terraced House - For Sale - Luqa**

Corner TERRACED HOUSE having a welcoming entrance hall, a spacious formal dining room, a study/office, a guest bathroom and an internal yard. At groundfloor level this beautiful house has a fully fitted oak kitchen with appliances and a family dining table. Truly a kitchen for all food lovers situated next to a cosy living room making this space ideal for entertaining family and friends. The first floor receives natural light all day long and is home to three double bedrooms, a washroom (possibly a 4th bedroom), and a main bathroom. The master bedroom is massive, has a balcony and enjoys the convenience of a larger than usual walkin wardrobe. The roof terrace is ideal for barbecues or for tending to some beautiful plants. This one of a kind terraced house enjoys a full roof, owns all its airspace and is equipped with 14 pv panels. It is truly a house for a growing family with an interconnected street level 4 car lock up garage and a walk around front patio. The overall upkeep of the house is top notch, well tended and looked after by its present owners. The house is to be sold fully furnished, ready to move into and freehold. It has to be seen to be appreciated. A true gem.