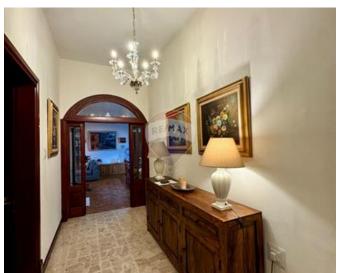

## **Terraced House - For Sale - Luqa**

Corner TERRACED HOUSE having a welcoming entrance hall, a spacious formal dining room, a study/office, a guest bathroom and an internal yard. At groundfloor level this beautiful house has a fully fitted oak kitchen with appliances and a family dining table. Truly a kitchen for all food lovers situated next to a cosy living room making this space ideal for entertaining family and friends. The first floor receives natural light all day long and is home to three double bedrooms, a washroom (possibly a 4th bedroom), and a main bathroom. The master bedroom is massive, has a balcony and enjoys the convenience of a larger than usual walkin wardrobe. The roof terrace is ideal for barbecues or for tending to some beautiful plants. This one of a kind terraced house enjoys a full roof, owns all its airspace and is equipped with 14 pv panels. It is truly a house for a growing family with an interconnected street level 4 car lock up garage and a walk around front patio. The overall upkeep of the house is top notch, well tended and looked after by its present owners. The house is to be sold fully furnished, ready to move into and freehold. It has to be seen to be appreciated. A true gem.

- Office / Study : 3.9 x 3.25 m (12.67 m2)
- ✓ Laundry: 5 x 3 m (15 m2)
- ✓ Hallway : 7.2 x 3.3 m (23.76 m2)
- ✓ Bathroom : 3 x 2.9 m (8.7 m2)
- ✓ Bathroom : 3 x 2.9 m (8.7 m2)
- ✓ Hallway: 4 x 1.85 m (7.4 m2)
- Hallway: 9 x 1.8 m (16.2 m2)
- ✓ Hallway: 4 x 2.7 m (10.8 m2)
- Open Space : 2.8 x 0.9 m (2.52 m2)
- Open Space : 2.5 x 1 m (2.5 m2)
- ✓ Open Space : 11 x 0.8 m (8.8 m2)
- ✓ Walk In Wardrobe : 3.8 x 2.5 m (9.5 m2)
- Open Space : 4.6 x 6.7 m (30.82 m2)
- ✓ Open Space : 2.4 x 3 m (7.2 m2)
- Open Space : 12 x 3.2 m (38.4 m2)
- Open Space : 3 x 2.3 m (6.9 m2)