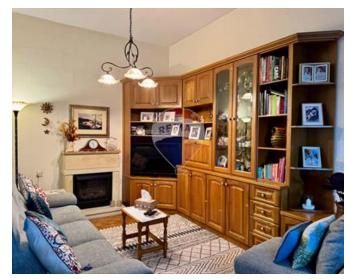

## **Terraced House - For Sale - Luqa**

Corner TERRACED HOUSE having a welcoming entrance hall, a spacious formal dining room, a study/office, a guest bathroom and an internal yard. At groundfloor level this beautiful house has a fully fitted oak kitchen with appliances and a family dining table. Truly a kitchen for all food lovers situated next to a cosy living room making this space ideal for entertaining family and friends. The first floor receives natural light all day long and is home to three double bedrooms, a washroom (possibly a 4th bedroom), and a main bathroom. The master bedroom is massive, has a balcony and enjoys the convenience of a larger than usual walkin wardrobe. The roof terrace is ideal for barbecues or for tending to some beautiful plants. This one of a kind terraced house enjoys a full roof, owns all its airspace and is equipped with 14 pv panels. It is truly a house for a growing family with an interconnected street level 4 car lock up garage and a walk around front patio. The overall upkeep of the house is top notch, well tended and looked after by its present owners. The house is to be sold fully furnished, ready to move into and freehold. It has to be seen to be appreciated. A true gem.

#### Rooms

Kitchen/Dining: 5.17 x 5.3 m (27.4 m2)

Dining: 8.6 x 3.8 m (32.68 m2)

Living: 3.2 x 3 m (9.6 m2)

Double Bedroom : 5.9 x 3.8 m (22.42 m2)

✓ Double Bedroom : 3.8 x 3.4 m (12.92 m2)

Double Bedroom: 5.13 x 3.38 m (17.34 m2)