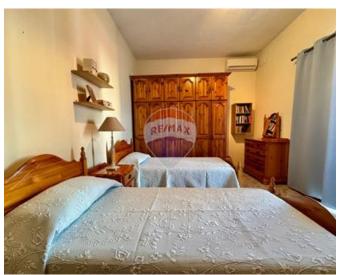

## **Terraced House - For Sale - Luqa**

Corner TERRACED HOUSE having a welcoming entrance hall, a spacious formal dining room, a study/office, a guest bathroom and an internal yard. At groundfloor level this beautiful house has a fully fitted oak kitchen with appliances and a family dining table. Truly a kitchen for all food lovers situated next to a cosy living room making this space ideal for entertaining family and friends. The first floor receives natural light all day long and is home to three double bedrooms, a washroom (possibly a 4th bedroom), and a main bathroom. The master bedroom is massive, has a balcony and enjoys the convenience of a larger than usual walkin wardrobe. The roof terrace is ideal for barbecues or for tending to some beautiful plants. This one of a kind terraced house enjoys a full roof, owns all its airspace and is equipped with 14 pv panels. It is truly a house for a growing family with an interconnected street level 4 car lock up garage and a walk around front patio. The overall upkeep of the house is top notch, well tended and looked after by its present owners. The house is to be sold fully furnished, ready to move into and freehold. It has to be seen to be appreciated. A true gem.

#### Rooms

Kitchen/Dining: 5.17 x 5.3 m (27.4 m2)

Dining: 8.6 x 3.8 m (32.68 m2)

Living: 3.2 x 3 m (9.6 m2)

Double Bedroom : 5.9 x 3.8 m (22.42 m2)

✓ Double Bedroom : 3.8 x 3.4 m (12.92 m2)

Double Bedroom: 5.13 x 3.38 m (17.34 m2)