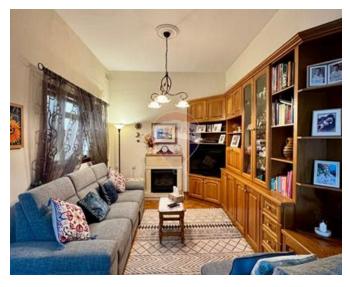

## **Terraced House - For Sale - Luqa**

Corner TERRACED HOUSE having a welcoming entrance hall, a spacious formal dining room, a study/office, a guest bathroom and an internal yard. At groundfloor level this beautiful house has a fully fitted oak kitchen with appliances and a family dining table. Truly a kitchen for all food lovers situated next to a cosy living room making this space ideal for entertaining family and friends. The first floor receives natural light all day long and is home to three double bedrooms, a washroom (possibly a 4th bedroom), and a main bathroom. The master bedroom is massive, has a balcony and enjoys the convenience of a larger than usual walkin wardrobe. The roof terrace is ideal for barbecues or for tending to some beautiful plants. This one of a kind terraced house enjoys a full roof, owns all its airspace and is equipped with 14 pv panels. It is truly a house for a growing family with an interconnected street level 4 car lock up garage and a walk around front patio. The overall upkeep of the house is top notch, well tended and looked after by its present owners. The house is to be sold fully furnished, ready to move into and freehold. It has to be seen to be appreciated. A true gem.

#### Rooms

Kitchen/Dining: 5.17 x 5.3 m (27.4 m2)

Dining: 8.6 x 3.8 m (32.68 m2)

Living: 3.2 x 3 m (9.6 m2)

Double Bedroom : 5.9 x 3.8 m (22.42 m2)

✓ Double Bedroom : 3.8 x 3.4 m (12.92 m2)

Double Bedroom: 5.13 x 3.38 m (17.34 m2)