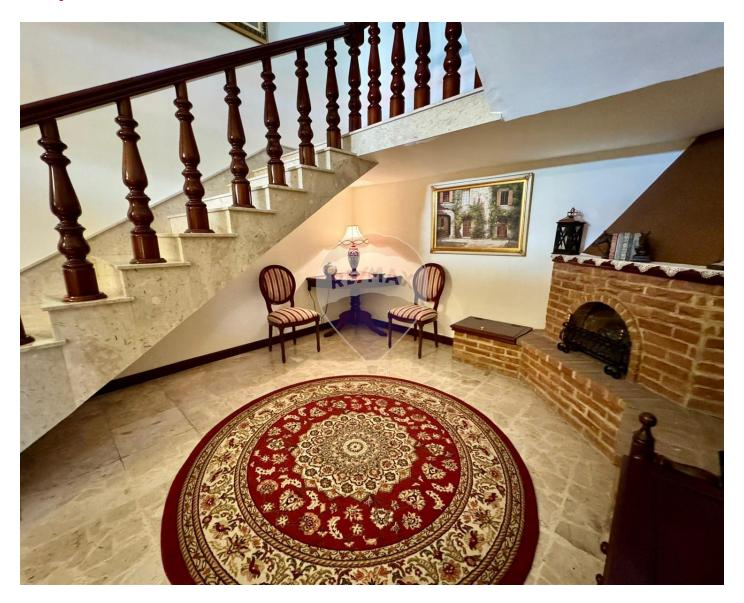

## **Terraced House - For Sale - Luqa**

Corner TERRACED HOUSE having a welcoming entrance hall, a spacious formal dining room, a study/office, a guest bathroom and an internal yard. At groundfloor level this beautiful house has a fully fitted oak kitchen with appliances and a family dining table. Truly a kitchen for all food lovers situated next to a cosy living room making this space ideal for entertaining family and friends. The first floor receives natural light all day long and is home to three double bedrooms, a washroom (possibly a 4th bedroom), and a main bathroom. The master bedroom is massive, has a balcony and enjoys the convenience of a larger than usual walkin wardrobe. The roof terrace is ideal for barbecues or for tending to some beautiful plants. This one of a kind terraced house enjoys a full roof, owns all its airspace and is equipped with 14 pv panels. It is truly a house for a growing family with an interconnected street level 4 car lock up garage and a walk around front patio. The overall upkeep of the house is top notch, well tended and looked after by its present owners. The house is to be sold fully furnished, ready to move into and freehold. It has to be seen to be appreciated. A true gem.