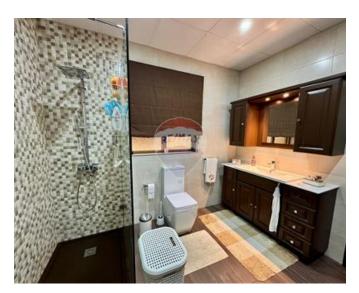

## **Terraced House - For Sale - Luqa**

Corner TERRACED HOUSE having a welcoming entrance hall, a spacious formal dining room, a study/office, a guest bathroom and an internal yard. At groundfloor level this beautiful house has a fully fitted oak kitchen with appliances and a family dining table. Truly a kitchen for all food lovers situated next to a cosy living room making this space ideal for entertaining family and friends. The first floor receives natural light all day long and is home to three double bedrooms, a washroom (possibly a 4th bedroom), and a main bathroom. The master bedroom is massive, has a balcony and enjoys the convenience of a larger than usual walkin wardrobe. The roof terrace is ideal for barbecues or for tending to some beautiful plants. This one of a kind terraced house enjoys a full roof, owns all its airspace and is equipped with 14 pv panels. It is truly a house for a growing family with an interconnected street level 4 car lock up garage and a walk around front patio. The overall upkeep of the house is top notch, well tended and looked after by its present owners. The house is to be sold fully furnished, ready to move into and freehold. It has to be seen to be appreciated. A true gem.

- Office / Study : 3.9 x 3.25 m (12.67 m2)
- ✓ Laundry: 5 x 3 m (15 m2)
- ✓ Hallway : 7.2 x 3.3 m (23.76 m2)
- ✓ Bathroom : 3 x 2.9 m (8.7 m2)
- ✓ Bathroom : 3 x 2.9 m (8.7 m2)
- ✓ Hallway: 4 x 1.85 m (7.4 m2)
- Hallway: 9 x 1.8 m (16.2 m2)
- ✓ Hallway: 4 x 2.7 m (10.8 m2)
- Open Space : 2.8 x 0.9 m (2.52 m2)
- Open Space : 2.5 x 1 m (2.5 m2)
- ✓ Open Space : 11 x 0.8 m (8.8 m2)
- ✓ Walk In Wardrobe : 3.8 x 2.5 m (9.5 m2)
- Open Space : 4.6 x 6.7 m (30.82 m2)
- ✓ Open Space : 2.4 x 3 m (7.2 m2)
- Open Space : 12 x 3.2 m (38.4 m2)
- Open Space : 3 x 2.3 m (6.9 m2)