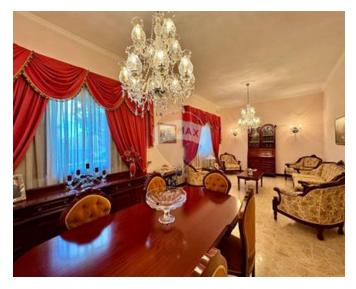

## **Terraced House - For Sale - Luqa**

Corner TERRACED HOUSE having a welcoming entrance hall, a spacious formal dining room, a study/office, a guest bathroom and an internal yard. At groundfloor level this beautiful house has a fully fitted oak kitchen with appliances and a family dining table. Truly a kitchen for all food lovers situated next to a cosy living room making this space ideal for entertaining family and friends. The first floor receives natural light all day long and is home to three double bedrooms, a washroom (possibly a 4th bedroom), and a main bathroom. The master bedroom is massive, has a balcony and enjoys the convenience of a larger than usual walkin wardrobe. The roof terrace is ideal for barbecues or for tending to some beautiful plants. This one of a kind terraced house enjoys a full roof, owns all its airspace and is equipped with 14 pv panels. It is truly a house for a growing family with an interconnected street level 4 car lock up garage and a walk around front patio. The overall upkeep of the house is top notch, well tended and looked after by its present owners. The house is to be sold fully furnished, ready to move into and freehold. It has to be seen to be appreciated. A true gem.

#### Rooms

Kitchen/Dining: 5.17 x 5.3 m (27.4 m2)

Dining: 8.6 x 3.8 m (32.68 m2)

Living: 3.2 x 3 m (9.6 m2)

Double Bedroom : 5.9 x 3.8 m (22.42 m2)

✓ Double Bedroom : 3.8 x 3.4 m (12.92 m2)

Double Bedroom: 5.13 x 3.38 m (17.34 m2)