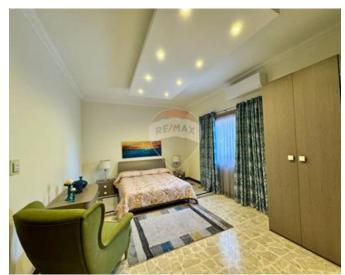

## **Terraced House - For Sale - Luqa**

Corner TERRACED HOUSE having a welcoming entrance hall, a spacious formal dining room, a study/office, a guest bathroom and an internal yard. At groundfloor level this beautiful house has a fully fitted oak kitchen with appliances and a family dining table. Truly a kitchen for all food lovers situated next to a cosy living room making this space ideal for entertaining family and friends. The first floor receives natural light all day long and is home to three double bedrooms, a washroom (possibly a 4th bedroom), and a main bathroom. The master bedroom is massive, has a balcony and enjoys the convenience of a larger than usual walkin wardrobe. The roof terrace is ideal for barbecues or for tending to some beautiful plants. This one of a kind terraced house enjoys a full roof, owns all its airspace and is equipped with 14 pv panels. It is truly a house for a growing family with an interconnected street level 4 car lock up garage and a walk around front patio. The overall upkeep of the house is top notch, well tended and looked after by its present owners. The house is to be sold fully furnished, ready to move into and freehold. It has to be seen to be appreciated. A true gem.

#### Rooms

Kitchen/Dining: 5.17 x 5.3 m (27.4 m2)

Dining: 8.6 x 3.8 m (32.68 m2)

Living: 3.2 x 3 m (9.6 m2)

Double Bedroom : 5.9 x 3.8 m (22.42 m2)

✓ Double Bedroom : 3.8 x 3.4 m (12.92 m2)

Double Bedroom: 5.13 x 3.38 m (17.34 m2)