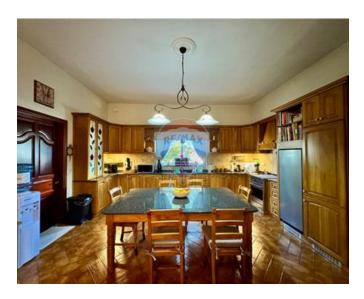

## **Terraced House - For Sale - Luqa**

Corner TERRACED HOUSE having a welcoming entrance hall, a spacious formal dining room, a study/office, a guest bathroom and an internal yard. At groundfloor level this beautiful house has a fully fitted oak kitchen with appliances and a family dining table. Truly a kitchen for all food lovers situated next to a cosy living room making this space ideal for entertaining family and friends. The first floor receives natural light all day long and is home to three double bedrooms, a washroom (possibly a 4th bedroom), and a main bathroom. The master bedroom is massive, has a balcony and enjoys the convenience of a larger than usual walkin wardrobe. The roof terrace is ideal for barbecues or for tending to some beautiful plants. This one of a kind terraced house enjoys a full roof, owns all its airspace and is equipped with 14 pv panels. It is truly a house for a growing family with an interconnected street level 4 car lock up garage and a walk around front patio. The overall upkeep of the house is top notch, well tended and looked after by its present owners. The house is to be sold fully furnished, ready to move into and freehold. It has to be seen to be appreciated. A true gem.

#### Rooms

Kitchen/Dining: 5.17 x 5.3 m (27.4 m2)

Dining: 8.6 x 3.8 m (32.68 m2)

Living: 3.2 x 3 m (9.6 m2)

Double Bedroom : 5.9 x 3.8 m (22.42 m2)

✓ Double Bedroom : 3.8 x 3.4 m (12.92 m2)

Double Bedroom: 5.13 x 3.38 m (17.34 m2)