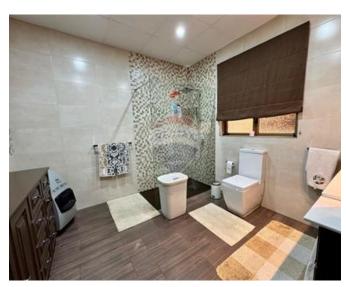

## **Terraced House - For Sale - Luqa**

Corner TERRACED HOUSE having a welcoming entrance hall, a spacious formal dining room, a study/office, a guest bathroom and an internal yard. At groundfloor level this beautiful house has a fully fitted oak kitchen with appliances and a family dining table. Truly a kitchen for all food lovers situated next to a cosy living room making this space ideal for entertaining family and friends. The first floor receives natural light all day long and is home to three double bedrooms, a washroom (possibly a 4th bedroom), and a main bathroom. The master bedroom is massive, has a balcony and enjoys the convenience of a larger than usual walkin wardrobe. The roof terrace is ideal for barbecues or for tending to some beautiful plants. This one of a kind terraced house enjoys a full roof, owns all its airspace and is equipped with 14 pv panels. It is truly a house for a growing family with an interconnected street level 4 car lock up garage and a walk around front patio. The overall upkeep of the house is top notch, well tended and looked after by its present owners. The house is to be sold fully furnished, ready to move into and freehold. It has to be seen to be appreciated. A true gem.

- Office / Study : 3.9 x 3.25 m (12.67 m2)
- ✓ Laundry: 5 x 3 m (15 m2)
- ✓ Hallway : 7.2 x 3.3 m (23.76 m2)
- ✓ Bathroom : 3 x 2.9 m (8.7 m2)
- ✓ Bathroom : 3 x 2.9 m (8.7 m2)
- ✓ Hallway: 4 x 1.85 m (7.4 m2)
- Hallway: 9 x 1.8 m (16.2 m2)
- ✓ Hallway: 4 x 2.7 m (10.8 m2)
- Open Space : 2.8 x 0.9 m (2.52 m2)
- Open Space : 2.5 x 1 m (2.5 m2)
- ✓ Open Space : 11 x 0.8 m (8.8 m2)
- ✓ Walk In Wardrobe : 3.8 x 2.5 m (9.5 m2)
- Open Space : 4.6 x 6.7 m (30.82 m2)
- ✓ Open Space : 2.4 x 3 m (7.2 m2)
- Open Space : 12 x 3.2 m (38.4 m2)
- Open Space : 3 x 2.3 m (6.9 m2)