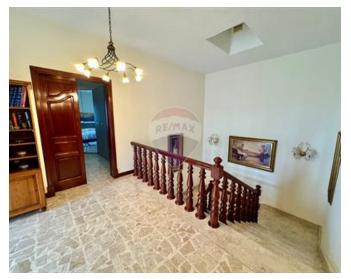

## **Terraced House - For Sale - Luqa**

Corner TERRACED HOUSE having a welcoming entrance hall, a spacious formal dining room, a study/office, a guest bathroom and an internal yard. At groundfloor level this beautiful house has a fully fitted oak kitchen with appliances and a family dining table. Truly a kitchen for all food lovers situated next to a cosy living room making this space ideal for entertaining family and friends. The first floor receives natural light all day long and is home to three double bedrooms, a washroom (possibly a 4th bedroom), and a main bathroom. The master bedroom is massive, has a balcony and enjoys the convenience of a larger than usual walkin wardrobe. The roof terrace is ideal for barbecues or for tending to some beautiful plants. This one of a kind terraced house enjoys a full roof, owns all its airspace and is equipped with 14 pv panels. It is truly a house for a growing family with an interconnected street level 4 car lock up garage and a walk around front patio. The overall upkeep of the house is top notch, well tended and looked after by its present owners. The house is to be sold fully furnished, ready to move into and freehold. It has to be seen to be appreciated. A true gem.

- Office / Study : 3.9 x 3.25 m (12.67 m2)
- ✓ Laundry: 5 x 3 m (15 m2)
- ✓ Hallway : 7.2 x 3.3 m (23.76 m2)
- ✓ Bathroom : 3 x 2.9 m (8.7 m2)
- ✓ Bathroom : 3 x 2.9 m (8.7 m2)
- ✓ Hallway: 4 x 1.85 m (7.4 m2)
- Hallway: 9 x 1.8 m (16.2 m2)
- ✓ Hallway: 4 x 2.7 m (10.8 m2)
- Open Space : 2.8 x 0.9 m (2.52 m2)
- Open Space : 2.5 x 1 m (2.5 m2)
- ✓ Open Space : 11 x 0.8 m (8.8 m2)
- ✓ Walk In Wardrobe : 3.8 x 2.5 m (9.5 m2)
- Open Space : 4.6 x 6.7 m (30.82 m2)
- ✓ Open Space : 2.4 x 3 m (7.2 m2)
- Open Space : 12 x 3.2 m (38.4 m2)
- Open Space : 3 x 2.3 m (6.9 m2)