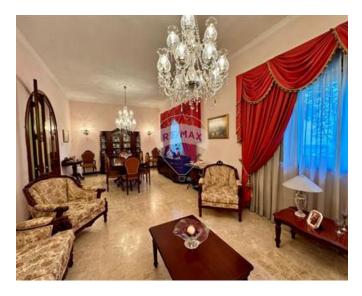

## **Terraced House - For Sale - Luqa**

Corner TERRACED HOUSE having a welcoming entrance hall, a spacious formal dining room, a study/office, a guest bathroom and an internal yard. At groundfloor level this beautiful house has a fully fitted oak kitchen with appliances and a family dining table. Truly a kitchen for all food lovers situated next to a cosy living room making this space ideal for entertaining family and friends. The first floor receives natural light all day long and is home to three double bedrooms, a washroom (possibly a 4th bedroom), and a main bathroom. The master bedroom is massive, has a balcony and enjoys the convenience of a larger than usual walkin wardrobe. The roof terrace is ideal for barbecues or for tending to some beautiful plants. This one of a kind terraced house enjoys a full roof, owns all its airspace and is equipped with 14 pv panels. It is truly a house for a growing family with an interconnected street level 4 car lock up garage and a walk around front patio. The overall upkeep of the house is top notch, well tended and looked after by its present owners. The house is to be sold fully furnished, ready to move into and freehold. It has to be seen to be appreciated. A true gem.

#### Rooms

Kitchen/Dining: 5.17 x 5.3 m (27.4 m2)

Dining: 8.6 x 3.8 m (32.68 m2)

Living: 3.2 x 3 m (9.6 m2)

Double Bedroom : 5.9 x 3.8 m (22.42 m2)

✓ Double Bedroom : 3.8 x 3.4 m (12.92 m2)

Double Bedroom: 5.13 x 3.38 m (17.34 m2)