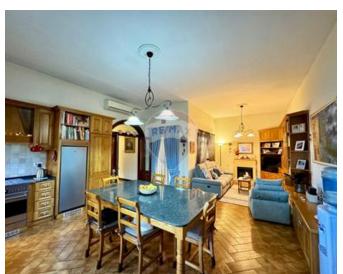

## **Terraced House - For Sale - Luqa**

Corner TERRACED HOUSE having a welcoming entrance hall, a spacious formal dining room, a study/office, a guest bathroom and an internal yard. At groundfloor level this beautiful house has a fully fitted oak kitchen with appliances and a family dining table. Truly a kitchen for all food lovers situated next to a cosy living room making this space ideal for entertaining family and friends. The first floor receives natural light all day long and is home to three double bedrooms, a washroom (possibly a 4th bedroom), and a main bathroom. The master bedroom is massive, has a balcony and enjoys the convenience of a larger than usual walkin wardrobe. The roof terrace is ideal for barbecues or for tending to some beautiful plants. This one of a kind terraced house enjoys a full roof, owns all its airspace and is equipped with 14 pv panels. It is truly a house for a growing family with an interconnected street level 4 car lock up garage and a walk around front patio. The overall upkeep of the house is top notch, well tended and looked after by its present owners. The house is to be sold fully furnished, ready to move into and freehold. It has to be seen to be appreciated. A true gem.

#### Rooms

Kitchen/Dining: 5.17 x 5.3 m (27.4 m2)

Dining: 8.6 x 3.8 m (32.68 m2)

Living: 3.2 x 3 m (9.6 m2)

Double Bedroom : 5.9 x 3.8 m (22.42 m2)

✓ Double Bedroom : 3.8 x 3.4 m (12.92 m2)

Double Bedroom: 5.13 x 3.38 m (17.34 m2)