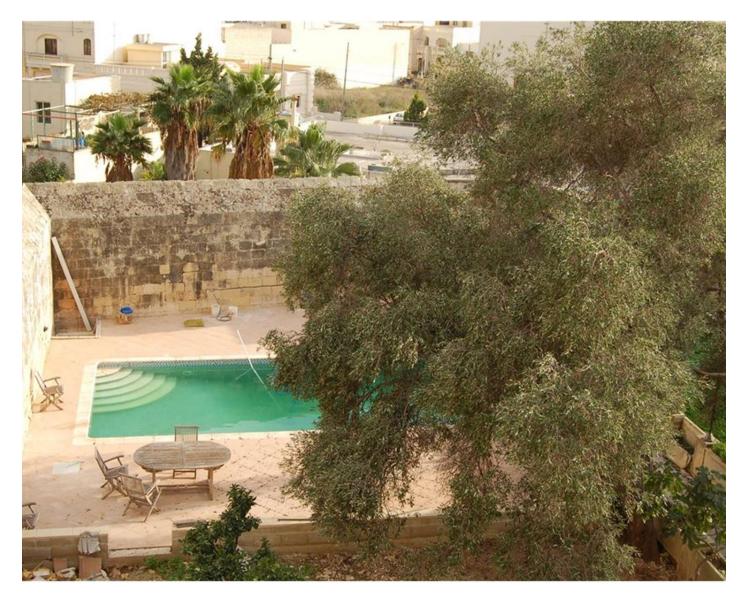

## Palazzo - For Sale - Tarxien

Probably one of the most beautiful authentic Palatial Townhouses to be found in this quiet and sought after Maltese Village, rich in history and heritage alike. This unique residence still retains an abundance of old architectural features such as wide facade with separate entrances, high ceilings, imposing staircase and a wide welcoming entrance hallway leading onto two grands rooms on either side. Furthermore, property has large cellar, sala nobile, a chapel and large mature garden complete with a pool and deck area. Must be experienced to be truly appreciated.

## Rooms

- Double Bedroom : 5.8 x 4.3 m (24.94 m2)
- Double Bedroom : 3.9 x 5.8 m (22.62 m2)
- Double Bedroom : 6.1 x 5.4 m (32.94 m2)
- Double Bedroom : 3.9 x 4.8 m (18.72 m2)

- Ceramic Floor
- Parquet Floor
- ✓ Water Utility
- Gypsum Plastering
- Skirting
- Pool
- Air Space
- Balcony
- Roof Terrace
- Solar Panels
- Pool Deck
- Alarm System