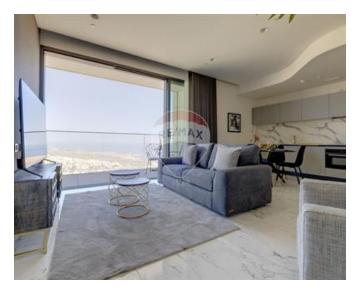

## **Apartment - For Sale - St Julian's**

Luxuriously finished and fully furnished, 1 bedroom apartment on the 26th floor. Mercury Towers, offer a luxurious living experience, modern architectural design and exclusivity. Designed by Zaha Hadid Architects, these apartments are situated in Malta's highest and most iconic building. A typical one-bedroom unit features an open-plan living, dining, and kitchen area leading to a private terrace with stunning views of Malta's skyline and the Mediterranean Sea. The bedrooms are spacious, filled with light, while the bathrooms are equipped with high-end fixtures, enhancing the elegance of the space. Residents also benefit from exclusive access to various amenities within the Mercury Towers complex, such as rooftop bars, retail spaces, and a wellness spa.

#### Rooms

✓ Kitchen/Living/Dining: 8 x 5 m (40 m2)

✓ Double Bedroom : 5 x 3 m (15 m2)

Bathroom : 2 x 3 m (6 m2)

Open Space : 10 x 1 m (10 m2)