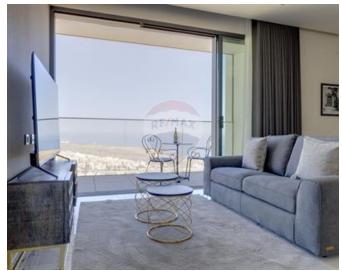

## **Apartment - For Sale - St Julian's**

Luxuriously finished and fully furnished, 1 bedroom apartment on the 26th floor. Mercury Towers, offer a luxurious living experience, modern architectural design and exclusivity. Designed by Zaha Hadid Architects, these apartments are situated in Malta's highest and most iconic building. A typical one-bedroom unit features an open-plan living, dining, and kitchen area leading to a private terrace with stunning views of Malta's skyline and the Mediterranean Sea. The bedrooms are spacious, filled with light, while the bathrooms are equipped with high-end fixtures, enhancing the elegance of the space. Residents also benefit from exclusive access to various amenities within the Mercury Towers complex, such as rooftop bars, retail spaces, and a wellness spa.

#### Rooms

✓ Kitchen/Living/Dining: 8 x 5 m (40 m2)

✓ Double Bedroom : 5 x 3 m (15 m2)

Bathroom : 2 x 3 m (6 m2)

Open Space : 10 x 1 m (10 m2)