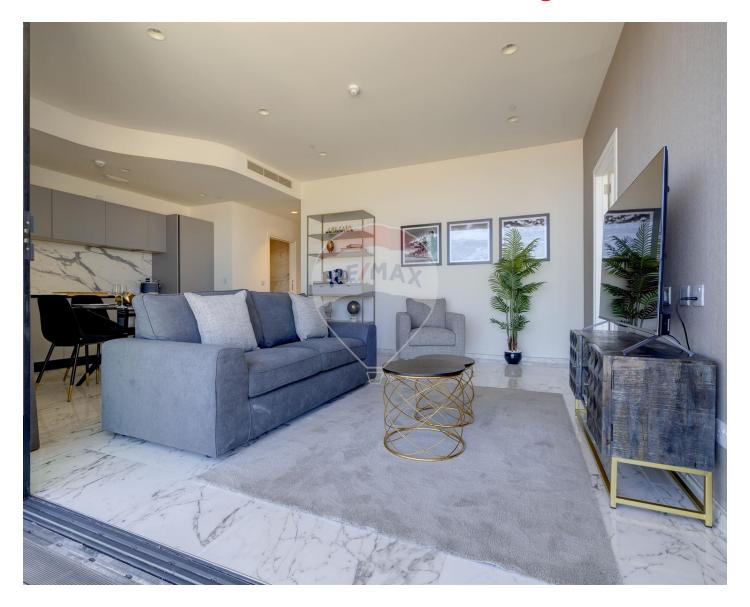

## **Apartment - For Sale - St Julian's**

Luxuriously finished and fully furnished, 1 bedroom apartment on the 26th floor. Mercury Towers, offer a luxurious living experience, modern architectural design and exclusivity. Designed by Zaha Hadid Architects, these apartments are situated in Malta's highest and most iconic building. A typical one-bedroom unit features an open-plan living, dining, and kitchen area leading to a private terrace with stunning views of Malta's skyline and the Mediterranean Sea. The bedrooms are spacious, filled with light, while the bathrooms are equipped with high-end fixtures, enhancing the elegance of the space. Residents also benefit from exclusive access to various amenities within the Mercury Towers complex, such as rooftop bars, retail spaces, and a wellness spa.

#### Rooms

✓ Kitchen/Living/Dining: 8 x 5 m (40 m2)

✓ Double Bedroom : 5 x 3 m (15 m2)

Bathroom : 2 x 3 m (6 m2)

Open Space : 10 x 1 m (10 m2)