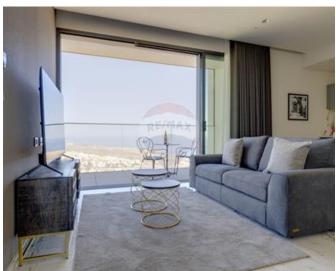

## **Apartment - For Sale - St Julian's**

Luxuriously finished and fully furnished, 1 bedroom apartment on the 26th floor. Mercury Towers, offer a luxurious living experience, modern architectural design and exclusivity. Designed by Zaha Hadid Architects, these apartments are situated in Malta's highest and most iconic building. A typical one-bedroom unit features an open-plan living, dining, and kitchen area leading to a private terrace with stunning views of Malta's skyline and the Mediterranean Sea. The bedrooms are spacious, filled with light, while the bathrooms are equipped with high-end fixtures, enhancing the elegance of the space. Residents also benefit from exclusive access to various amenities within the Mercury Towers complex, such as rooftop bars, retail spaces, and a wellness spa.

#### Rooms

✓ Kitchen/Living/Dining: 8 x 5 m (40 m2)

✓ Double Bedroom : 5 x 3 m (15 m2)

Bathroom : 2 x 3 m (6 m2)

Open Space : 10 x 1 m (10 m2)