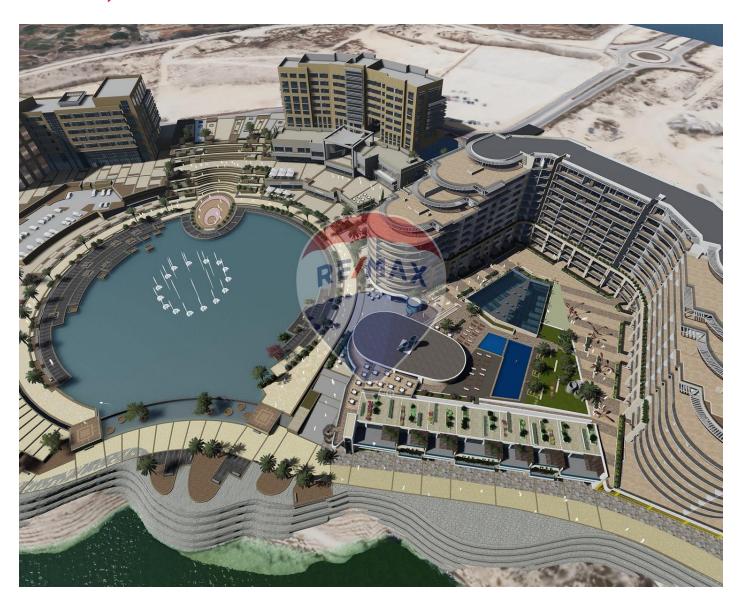

## **Apartment - For Sale - Kalkara**

75 SQ.M ONE BEDROOM SEA FRONT APARTMENT BEING OFFERED COMPLETELY FINISHED. Fantastic investment for the most spoken about project in the south. Shoreline is the new development in the south of Malta enjoying a balanced mix of differently sized and well laid-out units, overlying a 30-outlet shopping mall. The project will comprise sophisticated living enjoying spectacular views, landscaped open spaces and an assortment of community amenities. The multi million project is by far the largest and most significant development of its type in the south of the island. The façade"s design will have continuous horizontal lines of sleek glass balustrades, punctuated by streamlined white planters, tapered balcony profiles and finishes reminiscent of luxury yacht design, contributing to this prestigious and exclusive landmark. Exclusive to the residents, one finds a large pool called the Laguna and a health club with its own pool.