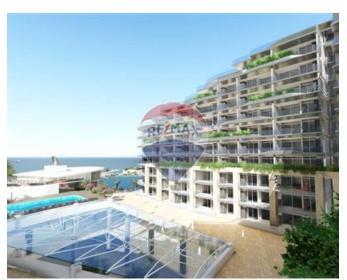

## **Apartment - For Sale - Kalkara**

75 SQ.M ONE BEDROOM SEA FRONT APARTMENT BEING OFFERED COMPLETELY FINISHED. Fantastic investment for the most spoken about project in the south. Shoreline is the new development in the south of Malta enjoying a balanced mix of differently sized and well laid-out units, overlying a 30-outlet shopping mall. The project will comprise sophisticated living enjoying spectacular views, landscaped open spaces and an assortment of community amenities. The multi million project is by far the largest and most significant development of its type in the south of the island. The façade"s design will have continuous horizontal lines of sleek glass balustrades, punctuated by streamlined white planters, tapered balcony profiles and finishes reminiscent of luxury yacht design, contributing to this prestigious and exclusive landmark. Exclusive to the residents, one finds a large pool called the Laguna and a health club with its own pool.