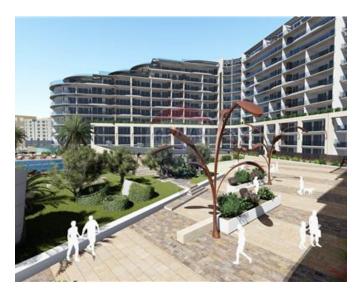

## **Apartment - For Sale - Kalkara**

75 SQ.M ONE BEDROOM SEA FRONT APARTMENT BEING OFFERED COMPLETELY FINISHED. Fantastic investment for the most spoken about project in the south. Shoreline is the new development in the south of Malta enjoying a balanced mix of differently sized and well laid-out units, overlying a 30-outlet shopping mall. The project will comprise sophisticated living enjoying spectacular views, landscaped open spaces and an assortment of community amenities. The multi million project is by far the largest and most significant development of its type in the south of the island. The façade"s design will have continuous horizontal lines of sleek glass balustrades, punctuated by streamlined white planters, tapered balcony profiles and finishes reminiscent of luxury yacht design, contributing to this prestigious and exclusive landmark. Exclusive to the residents, one finds a large pool called the Laguna and a health club with its own pool.