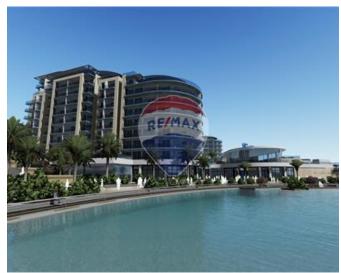

## **Apartment - For Sale - Kalkara**

75 SQ.M ONE BEDROOM SEA FRONT APARTMENT BEING OFFERED COMPLETELY FINISHED. Fantastic investment for the most spoken about project in the south. Shoreline is the new development in the south of Malta enjoying a balanced mix of differently sized and well laid-out units, overlying a 30-outlet shopping mall. The project will comprise sophisticated living enjoying spectacular views, landscaped open spaces and an assortment of community amenities. The multi million project is by far the largest and most significant development of its type in the south of the island. The façade"s design will have continuous horizontal lines of sleek glass balustrades, punctuated by streamlined white planters, tapered balcony profiles and finishes reminiscent of luxury yacht design, contributing to this prestigious and exclusive landmark. Exclusive to the residents, one finds a large pool called the Laguna and a health club with its own pool.