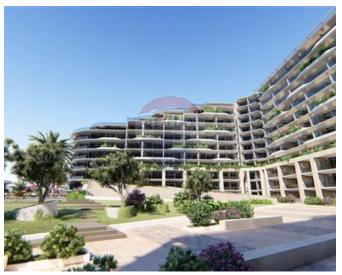

## **Apartment - For Sale - Kalkara**

75 SQ.M ONE BEDROOM SEA FRONT APARTMENT BEING OFFERED COMPLETELY FINISHED. Fantastic investment for the most spoken about project in the south. Shoreline is the new development in the south of Malta enjoying a balanced mix of differently sized and well laid-out units, overlying a 30-outlet shopping mall. The project will comprise sophisticated living enjoying spectacular views, landscaped open spaces and an assortment of community amenities. The multi million project is by far the largest and most significant development of its type in the south of the island. The façade"s design will have continuous horizontal lines of sleek glass balustrades, punctuated by streamlined white planters, tapered balcony profiles and finishes reminiscent of luxury yacht design, contributing to this prestigious and exclusive landmark. Exclusive to the residents, one finds a large pool called the Laguna and a health club with its own pool.