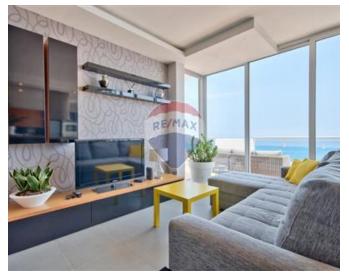

### Penthouse - For Sale - Sliema

We are pleased to offer this luxuriously finished corner penthouse located on the Sliema Promenade. This property could easily be sold on the incredible views alone however it is being offered fully furnished and also includes its airspace which can be developed further. The property presently consists of a large open plan living area, 2 bedrooms (main with walk-in and ensuite) and seperate guest toilet. The squarish layout means that almost all the rooms have access to their own terrace and the amazing sea views.

#### **Features**

- ✓ Lift
- En Suite
- Soffit Ceilings
- 3 Phase Electricity
- Double Glazed
- Air Space
- Balcony
- Roof Terrace

- Ceramic Floor
- Entrance Hall
- Gypsum Plastering
- ✓ A/C
- Terrace
- Space For Pool
- ✓ Deck
- ✓ Video Intercom