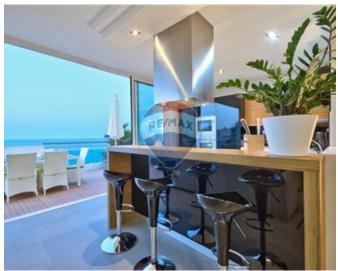

### Penthouse - For Sale - Sliema

We are pleased to offer this luxuriously finished corner penthouse located on the Sliema Promenade. This property could easily be sold on the incredible views alone however it is being offered fully furnished and also includes its airspace which can be developed further. The property presently consists of a large open plan living area, 2 bedrooms (main with walk-in and ensuite) and seperate guest toilet. The squarish layout means that almost all the rooms have access to their own terrace and the amazing sea views.

#### Rooms

- ✓ Double Bedroom : 1 x 1 m (1 m2)
- ✓ Double Bedroom : 1 x 1 m (1 m2)
- Bathroom: 1 x 1 m (1 m2)
- Bathroom: 1 x 1 m (1 m2)
- Kitchen/Living/Dining: 1 x 1 m (1 m2)