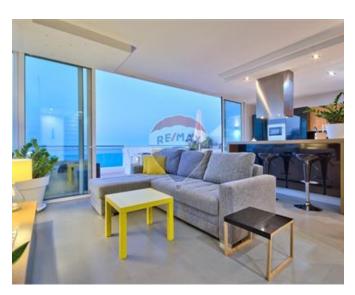

### Penthouse - For Sale - Sliema

We are pleased to offer this luxuriously finished corner penthouse located on the Sliema Promenade. This property could easily be sold on the incredible views alone however it is being offered fully furnished and also includes its airspace which can be developed further. The property presently consists of a large open plan living area, 2 bedrooms (main with walk-in and ensuite) and seperate guest toilet. The squarish layout means that almost all the rooms have access to their own terrace and the amazing sea views.

#### Rooms

- ✓ Double Bedroom : 1 x 1 m (1 m2)
- ✓ Double Bedroom : 1 x 1 m (1 m2)
- Bathroom: 1 x 1 m (1 m2)
- Bathroom: 1 x 1 m (1 m2)
- Kitchen/Living/Dining: 1 x 1 m (1 m2)