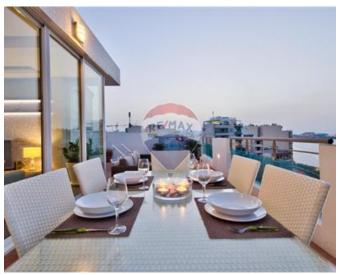

### Penthouse - For Sale - Sliema

We are pleased to offer this luxuriously finished corner penthouse located on the Sliema Promenade. This property could easily be sold on the incredible views alone however it is being offered fully furnished and also includes its airspace which can be developed further. The property presently consists of a large open plan living area, 2 bedrooms (main with walk-in and ensuite) and seperate guest toilet. The squarish layout means that almost all the rooms have access to their own terrace and the amazing sea views.

# **Gallery**

**Clive Demicoli** RE/MAX Advantage - Msida

M: 99497735

E: clived@remax.com.mt

T: 21222123

RE/MAX Advantage - Msida Regional Business Centre, Triq Achille Ferris, Msida, Malta