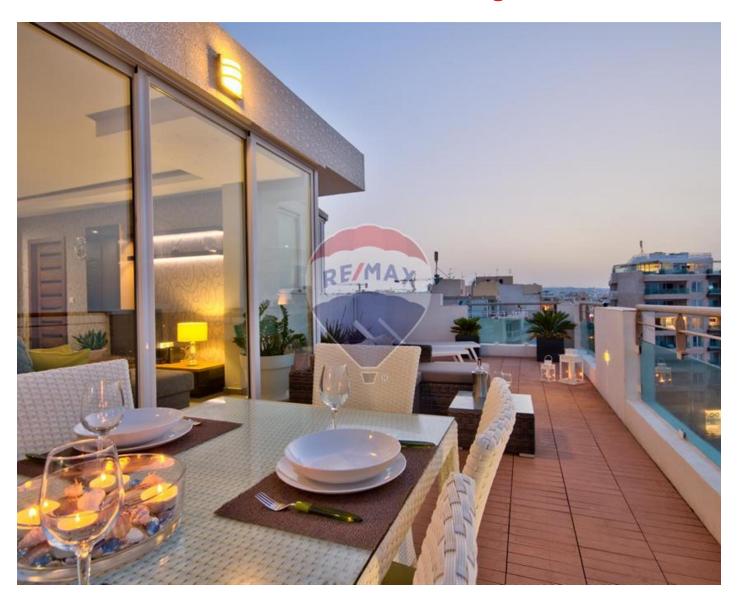

### Penthouse - For Sale - Sliema

We are pleased to offer this luxuriously finished corner penthouse located on the Sliema Promenade. This property could easily be sold on the incredible views alone however it is being offered fully furnished and also includes its airspace which can be developed further. The property presently consists of a large open plan living area, 2 bedrooms (main with walk-in and ensuite) and seperate guest toilet. The squarish layout means that almost all the rooms have access to their own terrace and the amazing sea views.

# **Gallery**

**Clive Demicoli** RE/MAX Advantage - Msida

M: 99497735

E: clived@remax.com.mt

T: 21222123

RE/MAX Advantage - Msida Regional Business Centre, Triq Achille Ferris, Msida, Malta