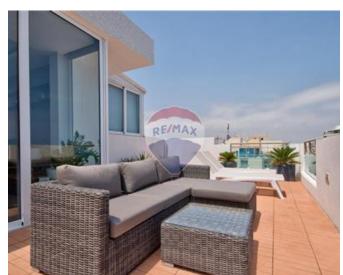

### Penthouse - For Sale - Sliema

We are pleased to offer this luxuriously finished corner penthouse located on the Sliema Promenade. This property could easily be sold on the incredible views alone however it is being offered fully furnished and also includes its airspace which can be developed further. The property presently consists of a large open plan living area, 2 bedrooms (main with walk-in and ensuite) and seperate guest toilet. The squarish layout means that almost all the rooms have access to their own terrace and the amazing sea views.

#### **Features**

- ✓ Lift
- En Suite
- Soffit Ceilings
- 3 Phase Electricity
- Double Glazed
- Air Space
- Balcony
- Roof Terrace

- Ceramic Floor
- Entrance Hall
- Gypsum Plastering
- ✓ A/C
- Terrace
- Space For Pool
- ✓ Deck
- ✓ Video Intercom