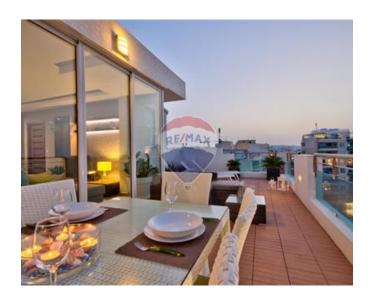

### Penthouse - For Sale - Sliema

We are pleased to offer this luxuriously finished corner penthouse located on the Sliema Promenade. This property could easily be sold on the incredible views alone however it is being offered fully furnished and also includes its airspace which can be developed further. The property presently consists of a large open plan living area, 2 bedrooms (main with walk-in and ensuite) and seperate guest toilet. The squarish layout means that almost all the rooms have access to their own terrace and the amazing sea views.

# **Gallery**

**Clive Demicoli** RE/MAX Advantage - Msida

M: 99497735

E: clived@remax.com.mt

T: 21222123

RE/MAX Advantage - Msida Regional Business Centre, Triq Achille Ferris, Msida, Malta