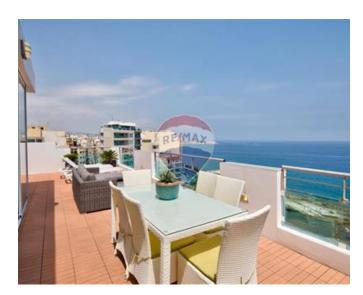

### Penthouse - For Sale - Sliema

We are pleased to offer this luxuriously finished corner penthouse located on the Sliema Promenade. This property could easily be sold on the incredible views alone however it is being offered fully furnished and also includes its airspace which can be developed further. The property presently consists of a large open plan living area, 2 bedrooms (main with walk-in and ensuite) and seperate guest toilet. The squarish layout means that almost all the rooms have access to their own terrace and the amazing sea views.

#### **Features**

- ✓ Lift
- En Suite
- Soffit Ceilings
- 3 Phase Electricity
- Double Glazed
- Air Space
- Balcony
- Roof Terrace

- Ceramic Floor
- Entrance Hall
- Gypsum Plastering
- ✓ A/C
- Terrace
- Space For Pool
- ✓ Deck
- ✓ Video Intercom