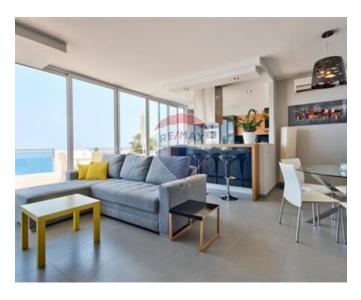

### Penthouse - For Sale - Sliema

We are pleased to offer this luxuriously finished corner penthouse located on the Sliema Promenade. This property could easily be sold on the incredible views alone however it is being offered fully furnished and also includes its airspace which can be developed further. The property presently consists of a large open plan living area, 2 bedrooms (main with walk-in and ensuite) and seperate guest toilet. The squarish layout means that almost all the rooms have access to their own terrace and the amazing sea views.