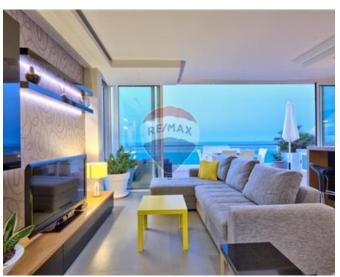

### Penthouse - For Sale - Sliema

We are pleased to offer this luxuriously finished corner penthouse located on the Sliema Promenade. This property could easily be sold on the incredible views alone however it is being offered fully furnished and also includes its airspace which can be developed further. The property presently consists of a large open plan living area, 2 bedrooms (main with walk-in and ensuite) and seperate guest toilet. The squarish layout means that almost all the rooms have access to their own terrace and the amazing sea views.

#### Rooms

- ✓ Double Bedroom : 1 x 1 m (1 m2)
- ✓ Double Bedroom : 1 x 1 m (1 m2)
- Bathroom: 1 x 1 m (1 m2)
- Bathroom: 1 x 1 m (1 m2)
- Kitchen/Living/Dining: 1 x 1 m (1 m2)