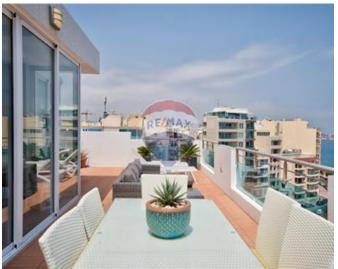

### Penthouse - For Sale - Sliema

We are pleased to offer this luxuriously finished corner penthouse located on the Sliema Promenade. This property could easily be sold on the incredible views alone however it is being offered fully furnished and also includes its airspace which can be developed further. The property presently consists of a large open plan living area, 2 bedrooms (main with walk-in and ensuite) and seperate guest toilet. The squarish layout means that almost all the rooms have access to their own terrace and the amazing sea views.

#### **Features**

- ✓ Lift
- En Suite
- Soffit Ceilings
- 3 Phase Electricity
- Double Glazed
- Air Space
- Balcony
- Roof Terrace

- Ceramic Floor
- Entrance Hall
- Gypsum Plastering
- ✓ A/C
- Terrace
- Space For Pool
- ✓ Deck
- ✓ Video Intercom