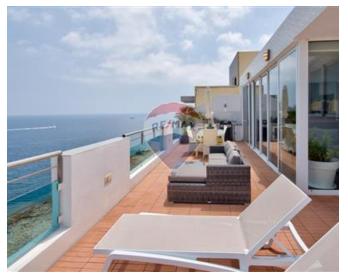

### Penthouse - For Sale - Sliema

We are pleased to offer this luxuriously finished corner penthouse located on the Sliema Promenade. This property could easily be sold on the incredible views alone however it is being offered fully furnished and also includes its airspace which can be developed further. The property presently consists of a large open plan living area, 2 bedrooms (main with walk-in and ensuite) and seperate guest toilet. The squarish layout means that almost all the rooms have access to their own terrace and the amazing sea views.

# **Gallery**

**Clive Demicoli** RE/MAX Advantage - Msida

M: 99497735

E: clived@remax.com.mt

T: 21222123

RE/MAX Advantage - Msida Regional Business Centre, Triq Achille Ferris, Msida, Malta