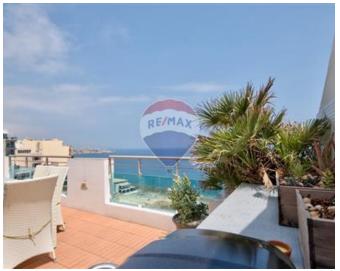

### Penthouse - For Sale - Sliema

We are pleased to offer this luxuriously finished corner penthouse located on the Sliema Promenade. This property could easily be sold on the incredible views alone however it is being offered fully furnished and also includes its airspace which can be developed further. The property presently consists of a large open plan living area, 2 bedrooms (main with walk-in and ensuite) and seperate guest toilet. The squarish layout means that almost all the rooms have access to their own terrace and the amazing sea views.

#### **Features**

- ✓ Lift
- En Suite
- Soffit Ceilings
- 3 Phase Electricity
- Double Glazed
- Air Space
- Balcony
- Roof Terrace

- Ceramic Floor
- Entrance Hall
- Gypsum Plastering
- ✓ A/C
- Terrace
- Space For Pool
- ✓ Deck
- ✓ Video Intercom