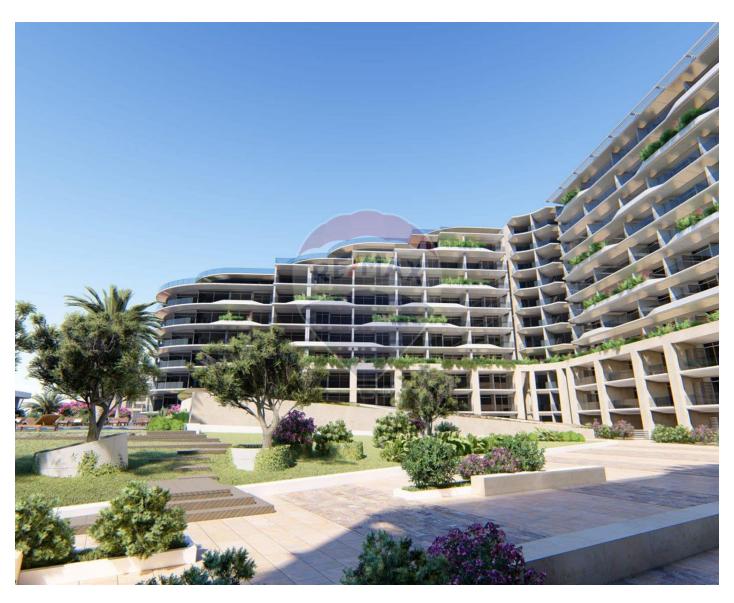

## **Apartment - For Sale - Kalkara**

Fantastic investment for the most spoken about project in the south. Shoreline is the new development in the south of Malta enjoying a balanced mix of differently sized and well laid-out units, overlying a 30-outlet shopping mall. The project will comprise sophisticated living enjoying spectacular views, landscaped open spaces and an assortment of community amenities. The multi million project is by far the largest and most significant development of its type in the south of the island. The façade's design will have continuous horizontal lines of sleek glass balustrades, punctuated by streamlined white planters, tapered balcony profiles and finishes reminiscent of luxury yacht design, contributing to this prestigious and exclusive landmark. Exclusive to the residents, one finds a large pool a health club with its own pool and other amenities. Contact your preferred RE/MAX Agent for further information.