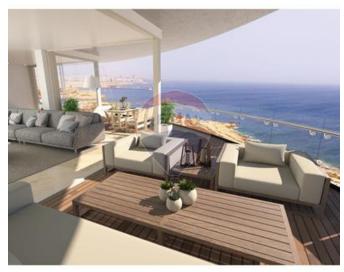

## **Apartment - For Sale - Kalkara**

Fantastic investment for the most spoken about project in the south. Shoreline is the new development in the south of Malta enjoying a balanced mix of differently sized and well laid-out units, overlying a 30-outlet shopping mall. The project will comprise sophisticated living enjoying spectacular views, landscaped open spaces and an assortment of community amenities. The multi million project is by far the largest and most significant development of its type in the south of the island. The façade's design will have continuous horizontal lines of sleek glass balustrades, punctuated by streamlined white planters, tapered balcony profiles and finishes reminiscent of luxury yacht design, contributing to this prestigious and exclusive landmark. Exclusive to the residents, one finds a large pool a health club with its own pool and other amenities. Contact your preferred RE/MAX Agent for further information.