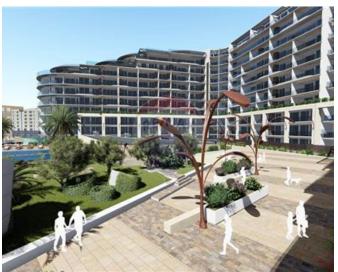

## **Apartment - For Sale - Kalkara**

Fantastic investment for the most spoken about project in the south. Shoreline is the new development in the south of Malta enjoying a balanced mix of differently sized and well laid-out units, overlying a 30-outlet shopping mall. The project will comprise sophisticated living enjoying spectacular views, landscaped open spaces and an assortment of community amenities. The multi million project is by far the largest and most significant development of its type in the south of the island. The façade's design will have continuous horizontal lines of sleek glass balustrades, punctuated by streamlined white planters, tapered balcony profiles and finishes reminiscent of luxury yacht design, contributing to this prestigious and exclusive landmark. Exclusive to the residents, one finds a large pool a health club with its own pool and other amenities. Contact your preferred RE/MAX Agent for further information.