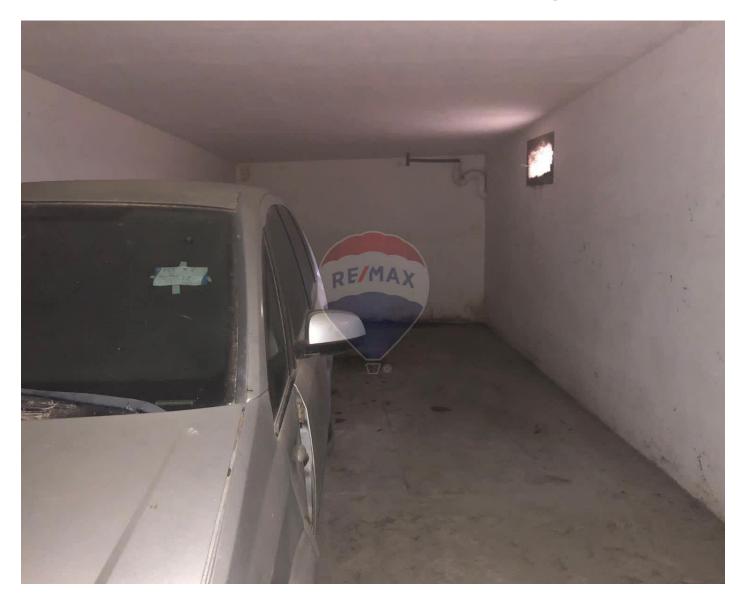

# Garage (Residential) - For Sale - San Gwann

Excellently located close to the main road in San Gwann - Semi basement, spacious two car garage measuring 30 square meters has just become available. The property has a manual garage door, and a back window for some added air and light. Property is highly recommended as it is located very close to the centre of San Gwann commercial area and church. This is a rare find is this busy location. Freehold

### Rooms

Open Space : 8.51 x 3.65 m (31.06 m2)