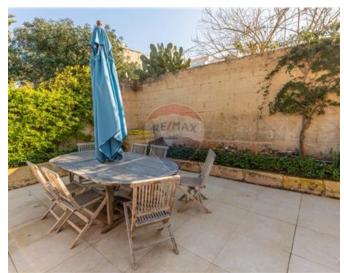

### Villa Detached - For Sale - Madliena

Madliena - An extraordinary fully detached Villa in one of the best and most sought after areas in Madliena, set on High grounds enjoying views of both the valley and sea. Having been completely refurbished and restructured from its original build, this villa has been modernized to present-day commodities having the following layout: on the ground floor, one finds a flatlet with own bathroom, surrounded by a garden and a large 2 car Garage led by a huge drive-in fitting another 4 to 5 cars. On the first floor one is welcomed into a large living area enjoying natural light from its floor to ceiling "Bay Window" style glass terrace door, leading directly to the pool area. The pool area has a separate room plumbed for a potential outside kitchen. On the same floor, one finds a separate dining room, a separate laundry room and a separate Kitchen with another informal living area, a guest bathroom and an separate office. The second floor has 1 main bathroom, 3 large bedrooms two of which have ensuite bathrooms and on the 3rd and last floor there is another bedroom also with ensuite. The villa is equipped with gas central heating and solar panels. One has to view it in person to truly appreciate this gorgeous family home.