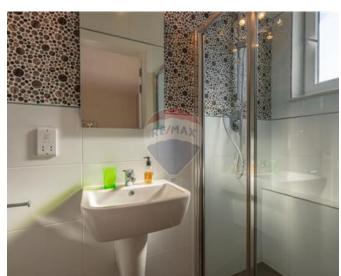

#### **Features**

- ✓ Kitchen/Dinette
- Entrance Hall
- Perlato Floor
- ✓ A/C
- Double Glazed
- CCTV

- En Suite
- Parquet Floor
- Gypsum Plastering
- Skirting
- Partially Furnished
- Alarm System

✓ Walk In Wardrobe : 2.8 x 1.83 m (5.12 m2)

- ✓ Office / Study : 2 x 2.4 m (4.8 m2)
- ✓ Guest Toilet: 1.8 x 1.8 m (3.24 m2)
- ✓ Bathroom : 2.4 x 4.1 m (9.84 m2)
- ✓ Bathroom Ensuite : 2.8 x 2.5 m (7 m2)