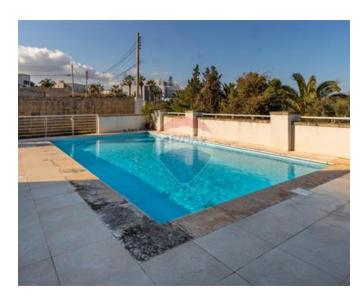

### Villa Detached - For Sale - Madliena

Madliena - An extraordinary fully detached Villa in one of the best and most sought after areas in Madliena, set on High grounds enjoying views of both the valley and sea. Having been completely refurbished and restructured from its original build, this villa has been modernized to present-day commodities having the following layout: on the ground floor, one finds a flatlet with own bathroom, surrounded by a garden and a large 2 car Garage led by a huge drive-in fitting another 4 to 5 cars. On the first floor one is welcomed into a large living area enjoying natural light from its floor to ceiling "Bay Window" style glass terrace door, leading directly to the pool area. The pool area has a separate room plumbed for a potential outside kitchen. On the same floor, one finds a separate dining room, a separate laundry room and a separate Kitchen with another informal living area, a guest bathroom and an separate office. The second floor has 1 main bathroom, 3 large bedrooms two of which have ensuite bathrooms and on the 3rd and last floor there is another bedroom also with ensuite. The villa is equipped with gas central heating and solar panels. One has to view it in person to truly appreciate this gorgeous family home.