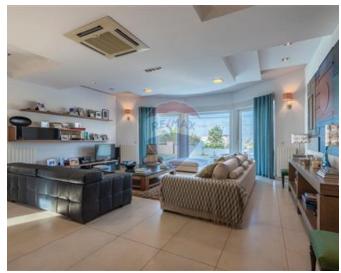

### Villa Detached - For Sale - Madliena

Madliena - An extraordinary fully detached Villa in one of the best and most sought after areas in Madliena, set on High grounds enjoying views of both the valley and sea. Having been completely refurbished and restructured from its original build, this villa has been modernized to present-day commodities having the following layout: on the ground floor, one finds a flatlet with own bathroom, surrounded by a garden and a large 2 car Garage led by a huge drive-in fitting another 4 to 5 cars. On the first floor one is welcomed into a large living area enjoying natural light from its floor to ceiling "Bay Window" style glass terrace door, leading directly to the pool area. The pool area has a separate room plumbed for a potential outside kitchen. On the same floor, one finds a separate dining room, a separate laundry room and a separate Kitchen with another informal living area, a guest bathroom and an separate office. The second floor has 1 main bathroom, 3 large bedrooms two of which have ensuite bathrooms and on the 3rd and last floor there is another bedroom also with ensuite. The villa is equipped with gas central heating and solar panels. One has to view it in person to truly appreciate this gorgeous family home.