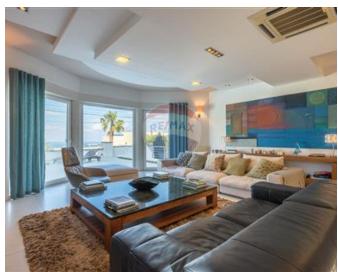

### Villa Detached - For Sale - Madliena

Madliena - An extraordinary fully detached Villa in one of the best and most sought after areas in Madliena, set on High grounds enjoying views of both the valley and sea. Having been completely refurbished and restructured from its original build, this villa has been modernized to present-day commodities having the following layout: on the ground floor, one finds a flatlet with own bathroom, surrounded by a garden and a large 2 car Garage led by a huge drive-in fitting another 4 to 5 cars. On the first floor one is welcomed into a large living area enjoying natural light from its floor to ceiling "Bay Window" style glass terrace door, leading directly to the pool area. The pool area has a separate room plumbed for a potential outside kitchen. On the same floor, one finds a separate dining room, a separate laundry room and a separate Kitchen with another informal living area, a guest bathroom and an separate office. The second floor has 1 main bathroom, 3 large bedrooms two of which have ensuite bathrooms and on the 3rd and last floor there is another bedroom also with ensuite. The villa is equipped with gas central heating and solar panels. One has to view it in person to truly appreciate this gorgeous family home.