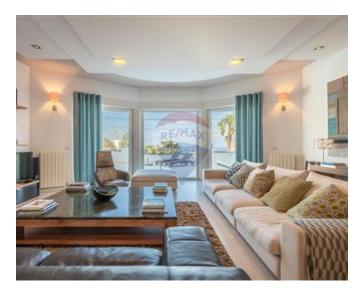

### Villa Detached - For Sale - Madliena

Madliena - An extraordinary fully detached Villa in one of the best and most sought after areas in Madliena, set on High grounds enjoying views of both the valley and sea. Having been completely refurbished and restructured from its original build, this villa has been modernized to present-day commodities having the following layout: on the ground floor, one finds a flatlet with own bathroom, surrounded by a garden and a large 2 car Garage led by a huge drive-in fitting another 4 to 5 cars. On the first floor one is welcomed into a large living area enjoying natural light from its floor to ceiling "Bay Window" style glass terrace door, leading directly to the pool area. The pool area has a separate room plumbed for a potential outside kitchen. On the same floor, one finds a separate dining room, a separate laundry room and a separate Kitchen with another informal living area, a guest bathroom and an separate office. The second floor has 1 main bathroom, 3 large bedrooms two of which have ensuite bathrooms and on the 3rd and last floor there is another bedroom also with ensuite. The villa is equipped with gas central heating and solar panels. One has to view it in person to truly appreciate this gorgeous family home.