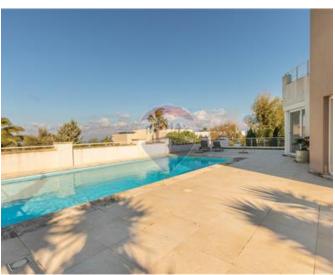

### Villa Detached - For Sale - Madliena

Madliena - An extraordinary fully detached Villa in one of the best and most sought after areas in Madliena, set on High grounds enjoying views of both the valley and sea. Having been completely refurbished and restructured from its original build, this villa has been modernized to present-day commodities having the following layout: on the ground floor, one finds a flatlet with own bathroom, surrounded by a garden and a large 2 car Garage led by a huge drive-in fitting another 4 to 5 cars. On the first floor one is welcomed into a large living area enjoying natural light from its floor to ceiling "Bay Window" style glass terrace door, leading directly to the pool area. The pool area has a separate room plumbed for a potential outside kitchen. On the same floor, one finds a separate dining room, a separate laundry room and a separate Kitchen with another informal living area, a guest bathroom and an separate office. The second floor has 1 main bathroom, 3 large bedrooms two of which have ensuite bathrooms and on the 3rd and last floor there is another bedroom also with ensuite. The villa is equipped with gas central heating and solar panels. One has to view it in person to truly appreciate this gorgeous family home.