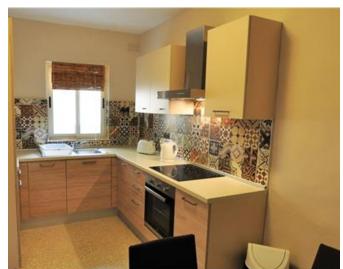

## **Apartment - For Rent - Sliema**

Spacious APARTMENT located just off the seafront. Accommodation comprises an open plan living/dining, separate kitchen, three bedrooms, two bathrooms (one en-suite), and a washroom. Includes all amenities.

### Rooms

✓ Single Bedroom : 0 x 0 m (0 m2)

✓ Single Bedroom : 0 x 0 m (0 m2)

✓ Bathroom Ensuite : 0 x 0 m (0 m2)

✓ Kitchen: 0 x 0 m (0 m2)

✓ Single Bedroom : 0 x 0 m (0 m2)

✓ Living/Dining : 0 x 0 m (0 m2)