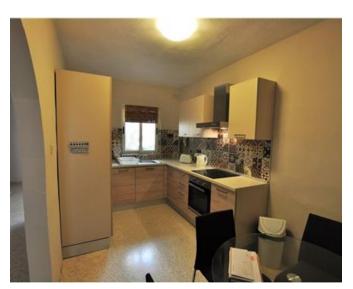

## **Apartment - For Rent - Sliema**

Spacious APARTMENT located just off the seafront. Accommodation comprises an open plan living/dining, separate kitchen, three bedrooms, two bathrooms (one en-suite), and a washroom. Includes all amenities.

### Rooms

✓ Single Bedroom : 0 x 0 m (0 m2)

✓ Single Bedroom : 0 x 0 m (0 m2)

✓ Bathroom Ensuite : 0 x 0 m (0 m2)

✓ Kitchen: 0 x 0 m (0 m2)

✓ Single Bedroom : 0 x 0 m (0 m2)

✓ Living/Dining : 0 x 0 m (0 m2)