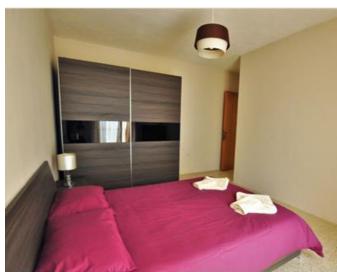

## **Apartment - For Rent - Sliema**

Spacious APARTMENT located just off the seafront. Accommodation comprises an open plan living/dining, separate kitchen, three bedrooms, two bathrooms (one en-suite), and a washroom. Includes all amenities.

### Rooms

✓ Single Bedroom : 0 x 0 m (0 m2)

✓ Single Bedroom : 0 x 0 m (0 m2)

✓ Bathroom Ensuite : 0 x 0 m (0 m2)

✓ Kitchen: 0 x 0 m (0 m2)

✓ Single Bedroom : 0 x 0 m (0 m2)

✓ Living/Dining : 0 x 0 m (0 m2)