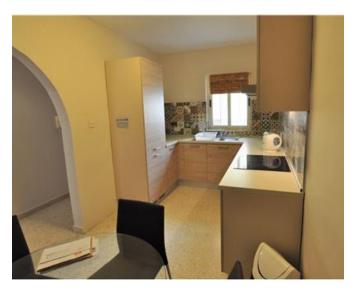

## **Apartment - For Rent - Sliema**

Spacious APARTMENT located just off the seafront. Accommodation comprises an open plan living/dining, separate kitchen, three bedrooms, two bathrooms (one en-suite), and a washroom. Includes all amenities.

### Rooms

✓ Single Bedroom : 0 x 0 m (0 m2)

✓ Single Bedroom : 0 x 0 m (0 m2)

✓ Bathroom Ensuite : 0 x 0 m (0 m2)

✓ Kitchen: 0 x 0 m (0 m2)

✓ Single Bedroom : 0 x 0 m (0 m2)

✓ Living/Dining : 0 x 0 m (0 m2)