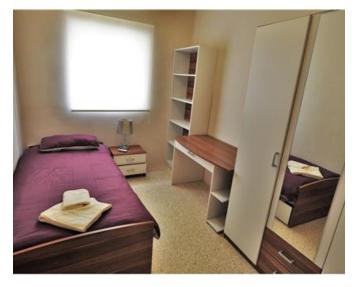

### Rooms

✓ Single Bedroom : 0 x 0 m (0 m2)

✓ Single Bedroom : 0 x 0 m (0 m2)

✓ Bathroom Ensuite : 0 x 0 m (0 m2)

✓ Kitchen: 0 x 0 m (0 m2)

✓ Single Bedroom : 0 x 0 m (0 m2)

✓ Living/Dining : 0 x 0 m (0 m2)