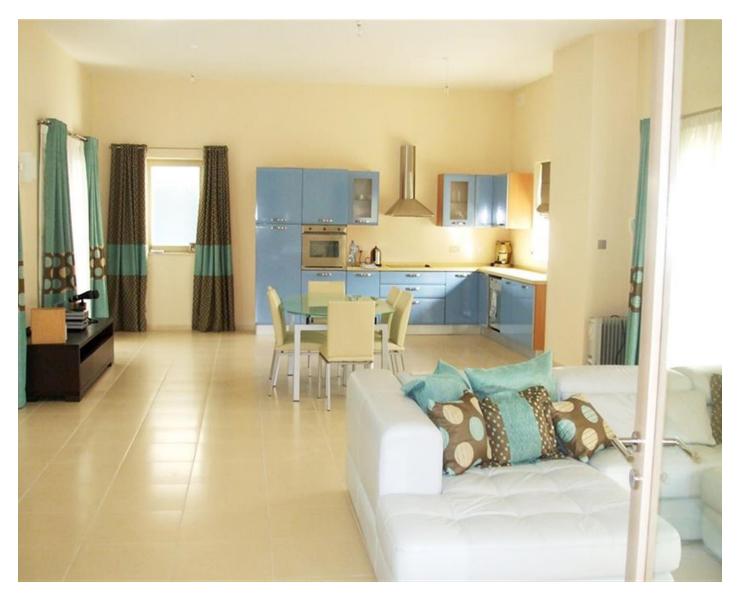

# **Apartment - For Rent - Sliema**

TIGNE POINT - Luxuriously furnished two double bedroom APARTMENT, forming part of this prestigious block having an open plan kitchen, lounge, dining, en-suite, shower and guest bathroom. Apartment is bright with partial seaviews. Rates are including water and electricity pool passes and internet.