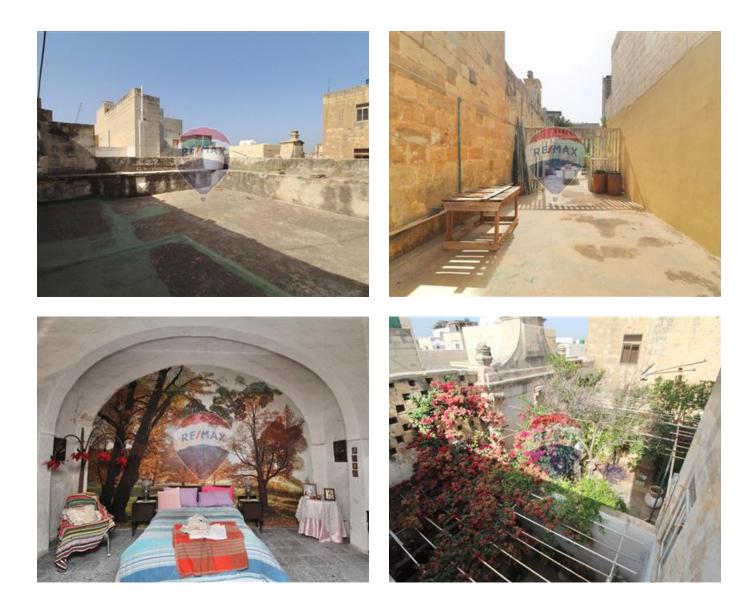

# Palazzo - For Sale - Paola

PAOLA- PALAZZO- Unique property with a double fronted 18m facade and a plot area measuring 500sqm. Property comprises of 2 large Halls on the facade with an interconnected street level 2 car Garage, large seperate Living room and a good sized Kitchen/Dining, large Garden, Courtyard and a separate Backyard ideal for a Pool and Deck area. Property has 3 king size Bedrooms which can be further developed, 2 Bathrooms, a good sized Back terrace overlooking the Garden and ownership of Roof. This house was built in the 1400s and boasts many traditional features. It also has 2 separate wells, and is ideal for a large family home, commercial investment or a boutique hotel. Call now for all information and immediate viewings. Freehold

## **Features**

- Natural Gas
- Ceramic Floor
- Marble Floor
- Electricity Utility
- 🗸 Wi-Fi
- Air Space
- Well
- Back Yard
- Garden