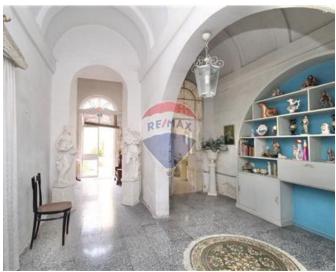

# Palazzo - For Sale - Paola

PAOLA- PALAZZO- Unique property with a double fronted 18m facade and a plot area measuring 500sqm. Property comprises of 2 large Halls on the facade with an interconnected street level 2 car Garage, large seperate Living room and a good sized Kitchen/Dining, large Garden, Courtyard and a separate Backyard ideal for a Pool and Deck area. Property has 3 king size Bedrooms which can be further developed, 2 Bathrooms, a good sized Back terrace overlooking the Garden and ownership of Roof. This house was built in the 1400s and boasts many traditional features. It also has 2 separate wells, and is ideal for a large family home, commercial investment or a boutique hotel. Call now for all information and immediate viewings. Freehold

## Rooms

- Kitchen/Dining : 6 x 6 m (36 m2)
- Living : 18 x 5 m (90 m2)
- Sitting : 5 x 5 m (25 m2)
- Double Bedroom : 6 x 6 m (36 m2)
- Double Bedroom : 4 x 6 m (24 m2)
- Double Bedroom : 9 x 6 m (54 m2)
- Hallway : 4 x 4 m (16 m2)