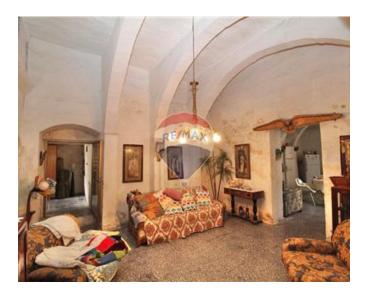

# Palazzo - For Sale - Paola

PAOLA- PALAZZO- Unique property with a double fronted 18m facade and a plot area measuring 500sqm. Property comprises of 2 large Halls on the facade with an interconnected street level 2 car Garage, large seperate Living room and a good sized Kitchen/Dining, large Garden, Courtyard and a separate Backyard ideal for a Pool and Deck area. Property has 3 king size Bedrooms which can be further developed, 2 Bathrooms, a good sized Back terrace overlooking the Garden and ownership of Roof. This house was built in the 1400s and boasts many traditional features. It also has 2 separate wells, and is ideal for a large family home, commercial investment or a boutique hotel. Call now for all information and immediate viewings. Freehold

## Rooms

- Kitchen/Dining : 6 x 6 m (36 m2)
- Living : 18 x 5 m (90 m2)
- Sitting : 5 x 5 m (25 m2)
- Double Bedroom : 6 x 6 m (36 m2)
- Double Bedroom : 4 x 6 m (24 m2)
- Double Bedroom : 9 x 6 m (54 m2)
- Hallway : 4 x 4 m (16 m2)