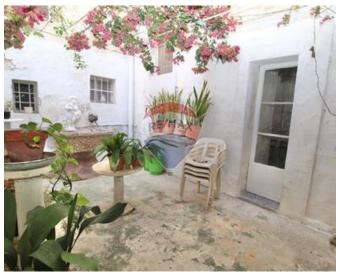

# Palazzo - For Sale - Paola

PAOLA- PALAZZO- Unique property with a double fronted 18m facade and a plot area measuring 500sqm. Property comprises of 2 large Halls on the facade with an interconnected street level 2 car Garage, large seperate Living room and a good sized Kitchen/Dining, large Garden, Courtyard and a separate Backyard ideal for a Pool and Deck area. Property has 3 king size Bedrooms which can be further developed, 2 Bathrooms, a good sized Back terrace overlooking the Garden and ownership of Roof. This house was built in the 1400s and boasts many traditional features. It also has 2 separate wells, and is ideal for a large family home, commercial investment or a boutique hotel. Call now for all information and immediate viewings. Freehold

## **Features**

- Natural Gas
- Ceramic Floor
- Marble Floor
- Electricity Utility
- 🗸 Wi-Fi
- Air Space
- Well
- Back Yard
- Garden

## Rooms

- Kitchen/Dining : 6 x 6 m (36 m2)
- Living : 18 x 5 m (90 m2)
- Sitting : 5 x 5 m (25 m2)
- Double Bedroom : 6 x 6 m (36 m2)
- Double Bedroom : 4 x 6 m (24 m2)
- Double Bedroom : 9 x 6 m (54 m2)
- Hallway : 4 x 4 m (16 m2)

- Kitchen/Dinette
- Entrance Hall
- ✓ Water Utility
- Skirting
- Yard
- Space For Pool
- Balcony
- Roof Terrace

- ✓ Hallway : 4 x 4 m (16 m2)
- Bathroom : 3 x 2 m (6 m2)
- Bathroom : 3 x 2 m (6 m2)
- Open Space : 1 x 3 m (3 m2)
- ✓ Open Space : 6 x 6 m (36 m2)
- Open Space : 18 x 6 m (108 m2)
- Garage : 8.4 x 2.7 m (22.68 m2)
- Open Space : 7 x 9 m (63 m2)
- Open Space : 18 x 4 m (72 m2)
- Open Space : 3 x 3 m (9 m2)