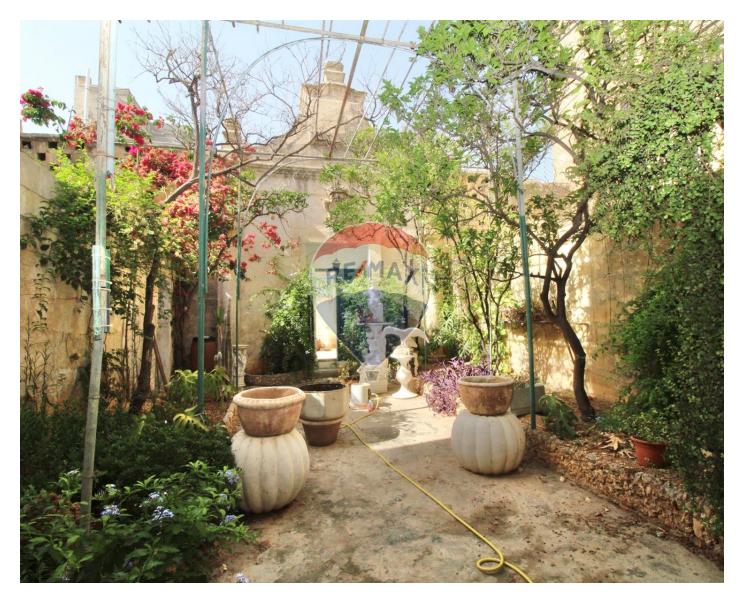

# Palazzo - For Sale - Paola

PAOLA- PALAZZO- Unique property with a double fronted 18m facade and a plot area measuring 500sqm. Property comprises of 2 large Halls on the facade with an interconnected street level 2 car Garage, large seperate Living room and a good sized Kitchen/Dining, large Garden, Courtyard and a separate Backyard ideal for a Pool and Deck area. Property has 3 king size Bedrooms which can be further developed, 2 Bathrooms, a good sized Back terrace overlooking the Garden and ownership of Roof. This house was built in the 1400s and boasts many traditional features. It also has 2 separate wells, and is ideal for a large family home, commercial investment or a boutique hotel. Call now for all information and immediate viewings. Freehold

## **Features**

- Natural Gas
- Ceramic Floor
- Marble Floor
- Electricity Utility
- 🗸 Wi-Fi
- Air Space
- Well
- Back Yard
- Garden

## Rooms

- Kitchen/Dining : 6 x 6 m (36 m2)
- Living : 18 x 5 m (90 m2)
- Sitting : 5 x 5 m (25 m2)
- Double Bedroom : 6 x 6 m (36 m2)
- Double Bedroom : 4 x 6 m (24 m2)
- Double Bedroom : 9 x 6 m (54 m2)
- Hallway : 4 x 4 m (16 m2)

- Kitchen/Dinette
- Entrance Hall
- ✓ Water Utility
- Skirting
- Yard
- Space For Pool
- Balcony
- Roof Terrace

- ✓ Hallway : 4 x 4 m (16 m2)
- Bathroom : 3 x 2 m (6 m2)
- Bathroom : 3 x 2 m (6 m2)
- Open Space : 1 x 3 m (3 m2)
- ✓ Open Space : 6 x 6 m (36 m2)
- Open Space : 18 x 6 m (108 m2)
- Garage : 8.4 x 2.7 m (22.68 m2)
- Open Space : 7 x 9 m (63 m2)
- Open Space : 18 x 4 m (72 m2)
- Open Space : 3 x 3 m (9 m2)