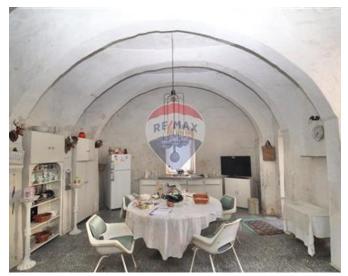

# Palazzo - For Sale - Paola

PAOLA- PALAZZO- Unique property with a double fronted 18m facade and a plot area measuring 500sqm. Property comprises of 2 large Halls on the facade with an interconnected street level 2 car Garage, large seperate Living room and a good sized Kitchen/Dining, large Garden, Courtyard and a separate Backyard ideal for a Pool and Deck area. Property has 3 king size Bedrooms which can be further developed, 2 Bathrooms, a good sized Back terrace overlooking the Garden and ownership of Roof. This house was built in the 1400s and boasts many traditional features. It also has 2 separate wells, and is ideal for a large family home, commercial investment or a boutique hotel. Call now for all information and immediate viewings. Freehold

## Rooms

- Kitchen/Dining : 6 x 6 m (36 m2)
- Living : 18 x 5 m (90 m2)
- Sitting : 5 x 5 m (25 m2)
- Double Bedroom : 6 x 6 m (36 m2)
- Double Bedroom : 4 x 6 m (24 m2)
- Double Bedroom : 9 x 6 m (54 m2)
- Hallway : 4 x 4 m (16 m2)