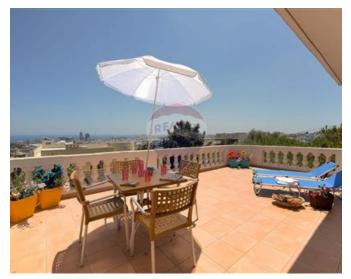

# Villa Semi-detached - For Rent - Swieqi

A corner semi detached Spanish villa in High Ridge with 3 Bedrooms and 3 Bathrooms. The property features an excellent use of space and an outdoor pool to relax in the summer. The property is fully furnished and well equipped including Air Conditioning. The property also comes with a 2 car garage.

### **Features**

- ✓ Kitchen/Dinette
- ✓ Tiled Stove
- ✓ Water Utility
- ✓ A/C
- ✓ Pool

- Ceramic Floor
- En Suite
- Electricity Utility
- Skirting
- Terrace