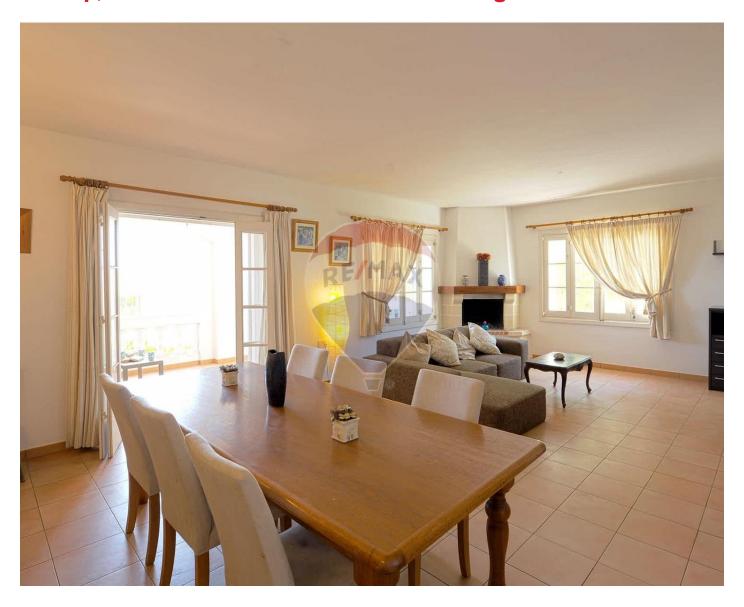

# Villa Semi-detached - For Rent - Swieqi

A corner semi detached Spanish villa in High Ridge with 3 Bedrooms and 3 Bathrooms. The property features an excellent use of space and an outdoor pool to relax in the summer. The property is fully furnished and well equipped including Air Conditioning. The property also comes with a 2 car garage.

### **Features**

- ✓ Kitchen/Dinette
- ✓ Tiled Stove
- ✓ Water Utility
- ✓ A/C
- ✓ Pool

- Ceramic Floor
- En Suite
- Electricity Utility
- Skirting
- Terrace

#### Rooms

- ✓ Kitchen/Living/Dining: 0 x 0 m (0 m2)
- ✓ Double Bedroom : 0 x 0 m (0 m2)
- ✓ Double Bedroom : 0 x 0 m (0 m2)
- ✓ Double Bedroom : 0 x 0 m (0 m2)
- ✓ Bathroom : 0 x 0 m (0 m2)
- ✓ Bathroom : 0 x 0 m (0 m2)
- ✓ Bathroom : 0 x 0 m (0 m2)
- Double Bedroom : 0 x 0 m (0 m2)