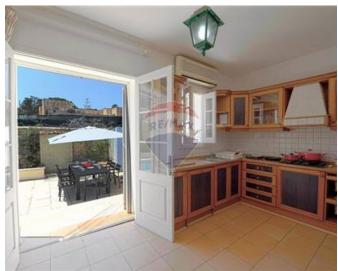

# Villa Semi-detached - For Rent - Swieqi

A corner semi detached Spanish villa in High Ridge with 3 Bedrooms and 3 Bathrooms. The property features an excellent use of space and an outdoor pool to relax in the summer. The property is fully furnished and well equipped including Air Conditioning. The property also comes with a 2 car garage.

### **Features**

- ✓ Kitchen/Dinette
- ✓ Tiled Stove
- ✓ Water Utility
- ✓ A/C
- ✓ Pool

- Ceramic Floor
- En Suite
- Electricity Utility
- Skirting
- Terrace

#### Rooms

- ✓ Kitchen/Living/Dining: 0 x 0 m (0 m2)
- ✓ Double Bedroom : 0 x 0 m (0 m2)
- ✓ Double Bedroom : 0 x 0 m (0 m2)
- ✓ Double Bedroom : 0 x 0 m (0 m2)
- ✓ Bathroom : 0 x 0 m (0 m2)
- ✓ Bathroom : 0 x 0 m (0 m2)
- ✓ Bathroom : 0 x 0 m (0 m2)
- Double Bedroom : 0 x 0 m (0 m2)