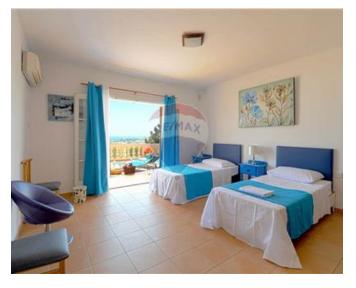

### **Features**

- ✓ Kitchen/Dinette
- ✓ Tiled Stove
- ✓ Water Utility
- ✓ A/C
- ✓ Pool

- Ceramic Floor
- En Suite
- Electricity Utility
- Skirting
- Terrace

#### Rooms

- ✓ Kitchen/Living/Dining: 0 x 0 m (0 m2)
- ✓ Double Bedroom : 0 x 0 m (0 m2)
- ✓ Double Bedroom : 0 x 0 m (0 m2)
- ✓ Double Bedroom : 0 x 0 m (0 m2)
- ✓ Bathroom : 0 x 0 m (0 m2)
- ✓ Bathroom : 0 x 0 m (0 m2)
- ✓ Bathroom : 0 x 0 m (0 m2)
- Double Bedroom : 0 x 0 m (0 m2)