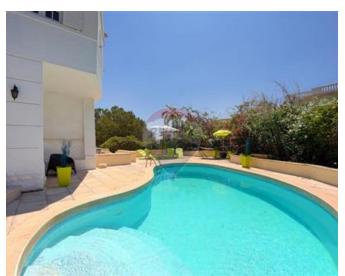

# Villa Semi-detached - For Rent - Swieqi

A corner semi detached Spanish villa in High Ridge with 3 Bedrooms and 3 Bathrooms. The property features an excellent use of space and an outdoor pool to relax in the summer. The property is fully furnished and well equipped including Air Conditioning. The property also comes with a 2 car garage.

### **Features**

- ✓ Kitchen/Dinette
- ✓ Tiled Stove
- ✓ Water Utility
- ✓ A/C
- ✓ Pool

- Ceramic Floor
- En Suite
- Electricity Utility
- Skirting
- Terrace