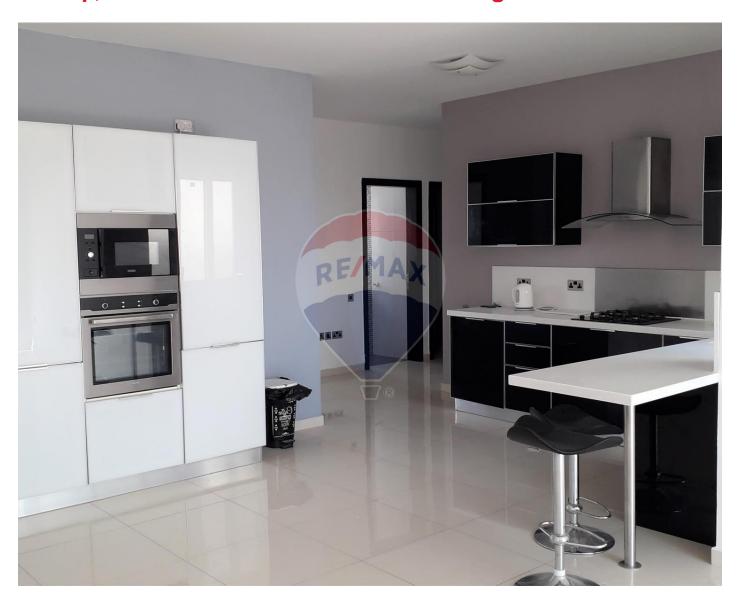

# Penthouse Duplex - For Rent - Swieqi

Swieqi – A bright and spacious Duplex Penthouse. Layout is in the form of a open plan kitchen/living/ dining which leads onto two good sized terraces. Three Bedrooms (Main with ensuite) and a guest bathroom. The property is fully air conditioned and is being offered finished, the three bedrooms and living area are Unfurnished. One car space is included. Not to be missed!

### **Features**

- ✓ Kitchen/Dinette
- ✓ A/C
- ✓ Double Glazed

- En Suite
- Skirting
- Terrace