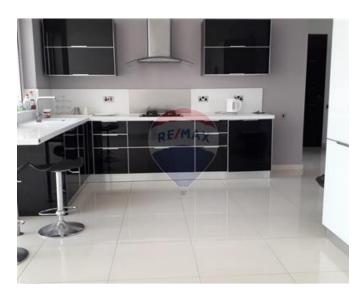

# Penthouse Duplex - For Rent - Swieqi

Swieqi – A bright and spacious Duplex Penthouse. Layout is in the form of a open plan kitchen/living/ dining which leads onto two good sized terraces. Three Bedrooms (Main with ensuite) and a guest bathroom. The property is fully air conditioned and is being offered finished, the three bedrooms and living area are Unfurnished. One car space is included. Not to be missed!

### **Features**

- ✓ Kitchen/Dinette
- ✓ A/C
- ✓ Double Glazed

- En Suite
- Skirting
- Terrace