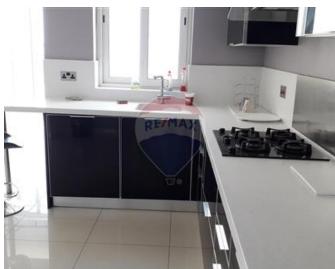

# Penthouse Duplex - For Rent - Swieqi

Swieqi – A bright and spacious Duplex Penthouse. Layout is in the form of a open plan kitchen/living/ dining which leads onto two good sized terraces. Three Bedrooms (Main with ensuite) and a guest bathroom. The property is fully air conditioned and is being offered finished, the three bedrooms and living area are Unfurnished. One car space is included. Not to be missed!

### **Features**

- ✓ Kitchen/Dinette
- ✓ A/C
- ✓ Double Glazed

- En Suite
- Skirting
- Terrace