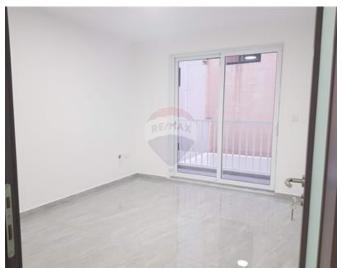

## Office Space - For Rent - Mosta

This brand-new 129 SQM Class 4A commercial space offers a prime central location with stunning views of Mosta Church, Mdina, and the surrounding valley. The open-plan layout can be adapted to suit various business needs, with space for a kitchenette, bathroom, and ensuite. Spacious front and back balconies, large windows, and abundant natural light create a bright, welcoming environment. An 8-passenger lift provides easy access, and the property is just a 10-minute walk from Mosta Square and nearby amenities. Ideal for offices, studios, or professional services.