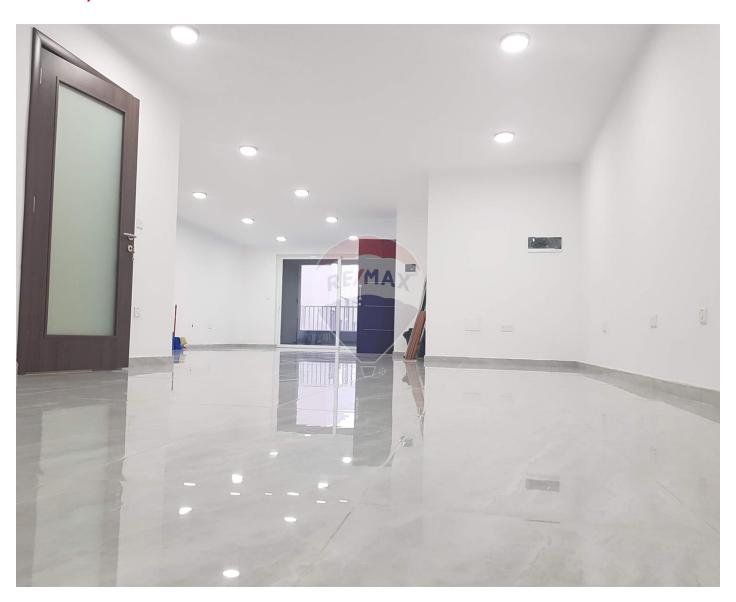

## Office Space - For Rent - Mosta

This brand-new 129 SQM Class 4A commercial space offers a prime central location with stunning views of Mosta Church, Mdina, and the surrounding valley. The open-plan layout can be adapted to suit various business needs, with space for a kitchenette, bathroom, and ensuite. Spacious front and back balconies, large windows, and abundant natural light create a bright, welcoming environment. An 8-passenger lift provides easy access, and the property is just a 10-minute walk from Mosta Square and nearby amenities. Ideal for offices, studios, or professional services.