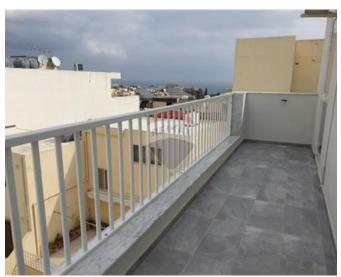

## **Apartment - For Rent - Swieqi**

Swieqi - Three Bedroom Apartment located near all amenities and public transport. Layout is in the form of a fully equipped open plan kitchen/living/ dining which leads onto a front balcony; Two double bedrooms (main with an en-suite shower room, whilst the other bedroom include twin beds) and a guest shower-room, the third bedroom offers a single bed leading onto a back balcony. Property is being offered fully furnished, equipped, air-conditioned and ready to move into.

#### **Features**

- ✓ Kitchen/Dinette
- Water Utility
- Soffit Ceilings
- ✓ A/C
- Double Glazed

- En Suite
- Electricity Utility
- Gypsum Plastering
- Skirting
- Balcony