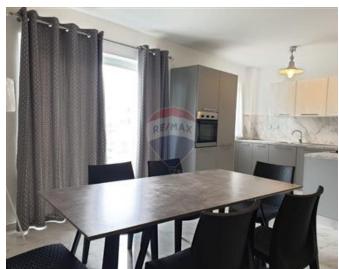

## **Apartment - For Rent - Swieqi**

Swieqi - Three Bedroom Apartment located near all amenities and public transport. Layout is in the form of a fully equipped open plan kitchen/living/ dining which leads onto a front balcony; Two double bedrooms (main with an en-suite shower room, whilst the other bedroom include twin beds) and a guest shower-room, the third bedroom offers a single bed leading onto a back balcony. Property is being offered fully furnished, equipped, air-conditioned and ready to move into.