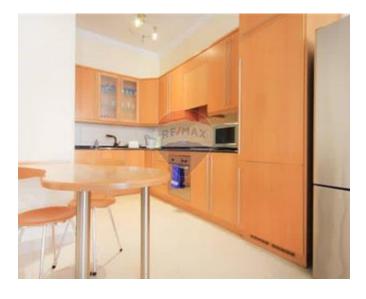

## **Apartment - For Rent - Sliema**

Sliema – Summer short let - daily Two double bedrooms located to all amenities, nightlife and public transport. The layout is in the form of open plan kitchen/dining/living area, two double bedrooms, one guest bathroom and one en suite shower room, and balcony. In the daily price is included the cost of utilities. Call your preferred RE/MAX Agent for an immediate viewing.

### Rooms

Kitchen/Living/Dining: 0 x 0 m (0 m2)

✓ Double Bedroom : 0 x 0 m (0 m2)

✓ Double Bedroom : 0 x 0 m (0 m2)

✓ Bathroom : 0 x 0 m (0 m2)

✓ Shower Ensuite : 0 x 0 m (0 m2)