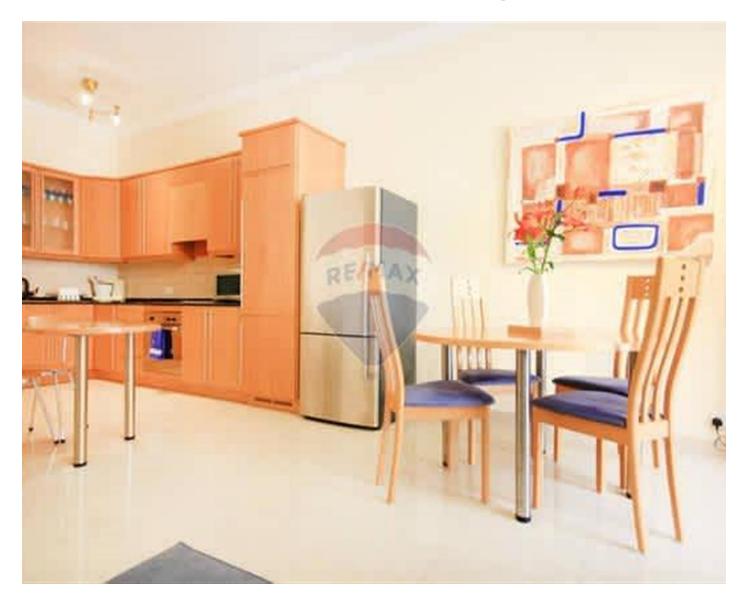

## **Apartment - For Rent - Sliema**

Sliema – Summer short let - daily Two double bedrooms located to all amenities, nightlife and public transport. The layout is in the form of open plan kitchen/dining/living area, two double bedrooms, one guest bathroom and one en suite shower room, and balcony. In the daily price is included the cost of utilities. Call your preferred RE/MAX Agent for an immediate viewing.

### Rooms

Kitchen/Living/Dining: 0 x 0 m (0 m2)

✓ Double Bedroom : 0 x 0 m (0 m2)

✓ Double Bedroom : 0 x 0 m (0 m2)

✓ Bathroom : 0 x 0 m (0 m2)

✓ Shower Ensuite : 0 x 0 m (0 m2)