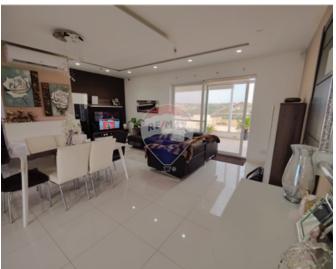

## Penthouse - For Sale - Birzebbuga

BIRZEBBUGIA – Elegant Double-Fronted PENTHOUSE Nestled in a serene area yet within easy reach of all amenities, this exquisite double-fronted penthouse is located on the fourth floor of a well-maintained building, serviced by a lift. Boasting an expansive open-plan Kitchen, Dining, and Living area, this property offers a bright and airy space perfect for modern living. The accommodation includes 2 spacious double Bedrooms, with the main Bedroom featuring an Ensuite bathroom for added privacy and comfort. A third Bedroom, currently used as a Walk-in closet, provides versatile space to suit your needs. A well-appointed main Bathroom completes the interior. The true highlight of this penthouse is the impressive outdoor space, with both front and back Terraces covering approximately 75 sqm. Enjoy distant sea views from the comfort of your home, making this the perfect setting for entertaining guests with a BBQ area and ample space for outdoor dining. This ready-to-move-in property is being sold Freehold and comes fully Furnished, complete with air-conditioning units and 12 solar panels, ensuring energy efficiency. Additionally, the sale includes full Ownership of the Airspace, offering potential for future development. Don't miss this exceptional opportunity! For viewings and further details, contact your RE/MAX property consultant today.

### Rooms

Kitchen/Living/Dining: 6.23 x 6.8 m (42.36 m2)

✓ Hallway : 1 x 5.2 m (5.2 m2)

Bathroom: 2.26 x 3.21 m (7.25 m2)

✓ Bathroom Ensuite : 0.96 x 2.5 m (2.4 m2)

- ✓ Double Bedroom : 4.48 x 4.47 m (20.03 m2)
- ✓ Double Bedroom : 3.25 x 5.05 m (16.41 m2)
- ✓ Single Bedroom : 1.94 x 4.55 m (8.83 m2)
- ✓ Open Space : 14 x 3.6 m (50.4 m2)
- ✓ Open Space : 11.6 x 2.09 m (24.24 m2)