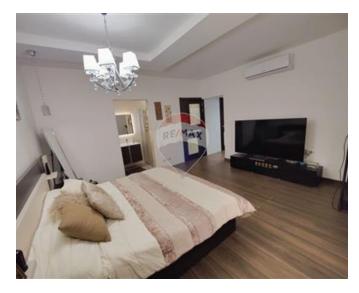

## Penthouse - For Sale - Birzebbuga

BIRZEBBUGIA – Elegant Double-Fronted PENTHOUSE Nestled in a serene area yet within easy reach of all amenities, this exquisite double-fronted penthouse is located on the fourth floor of a well-maintained building, serviced by a lift. Boasting an expansive open-plan Kitchen, Dining, and Living area, this property offers a bright and airy space perfect for modern living. The accommodation includes 2 spacious double Bedrooms, with the main Bedroom featuring an Ensuite bathroom for added privacy and comfort. A third Bedroom, currently used as a Walk-in closet, provides versatile space to suit your needs. A well-appointed main Bathroom completes the interior. The true highlight of this penthouse is the impressive outdoor space, with both front and back Terraces covering approximately 75 sqm. Enjoy distant sea views from the comfort of your home, making this the perfect setting for entertaining guests with a BBQ area and ample space for outdoor dining. This ready-to-move-in property is being sold Freehold and comes fully Furnished, complete with air-conditioning units and 12 solar panels, ensuring energy efficiency. Additionally, the sale includes full Ownership of the Airspace, offering potential for future development. Don't miss this exceptional opportunity! For viewings and further details, contact your RE/MAX property consultant today.

### Rooms

Kitchen/Living/Dining: 6.23 x 6.8 m (42.36 m2)

✓ Hallway : 1 x 5.2 m (5.2 m2)

Bathroom: 2.26 x 3.21 m (7.25 m2)

✓ Bathroom Ensuite : 0.96 x 2.5 m (2.4 m2)

- ✓ Double Bedroom : 4.48 x 4.47 m (20.03 m2)
- ✓ Double Bedroom : 3.25 x 5.05 m (16.41 m2)
- ✓ Single Bedroom : 1.94 x 4.55 m (8.83 m2)
- ✓ Open Space : 14 x 3.6 m (50.4 m2)
- ✓ Open Space : 11.6 x 2.09 m (24.24 m2)