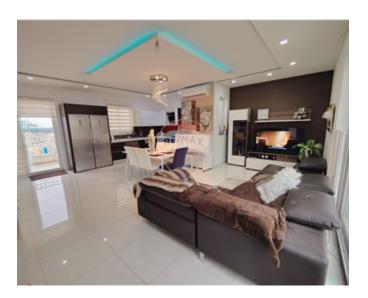

## Penthouse - For Sale - Birzebbuga

BIRZEBBUGIA – Elegant Double-Fronted PENTHOUSE Nestled in a serene area yet within easy reach of all amenities, this exquisite double-fronted penthouse is located on the fourth floor of a well-maintained building, serviced by a lift. Boasting an expansive open-plan Kitchen, Dining, and Living area, this property offers a bright and airy space perfect for modern living. The accommodation includes 2 spacious double Bedrooms, with the main Bedroom featuring an Ensuite bathroom for added privacy and comfort. A third Bedroom, currently used as a Walk-in closet, provides versatile space to suit your needs. A well-appointed main Bathroom completes the interior. The true highlight of this penthouse is the impressive outdoor space, with both front and back Terraces covering approximately 75 sqm. Enjoy distant sea views from the comfort of your home, making this the perfect setting for entertaining guests with a BBQ area and ample space for outdoor dining. This ready-to-move-in property is being sold Freehold and comes fully Furnished, complete with air-conditioning units and 12 solar panels, ensuring energy efficiency. Additionally, the sale includes full Ownership of the Airspace, offering potential for future development. Don't miss this exceptional opportunity! For viewings and further details, contact your RE/MAX property consultant today.

### Rooms

Kitchen/Living/Dining: 6.23 x 6.8 m (42.36 m2)

✓ Hallway : 1 x 5.2 m (5.2 m2)

Bathroom: 2.26 x 3.21 m (7.25 m2)

✓ Bathroom Ensuite : 0.96 x 2.5 m (2.4 m2)

- ✓ Double Bedroom : 4.48 x 4.47 m (20.03 m2)
- ✓ Double Bedroom : 3.25 x 5.05 m (16.41 m2)
- ✓ Single Bedroom : 1.94 x 4.55 m (8.83 m2)
- ✓ Open Space : 14 x 3.6 m (50.4 m2)
- ✓ Open Space : 11.6 x 2.09 m (24.24 m2)