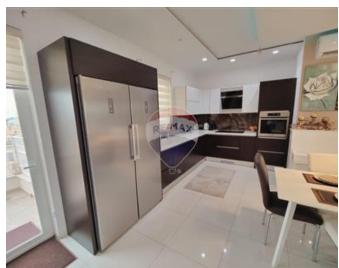

## Penthouse - For Sale - Birzebbuga

BIRZEBBUGIA – Elegant Double-Fronted PENTHOUSE Nestled in a serene area yet within easy reach of all amenities, this exquisite double-fronted penthouse is located on the fourth floor of a well-maintained building, serviced by a lift. Boasting an expansive open-plan Kitchen, Dining, and Living area, this property offers a bright and airy space perfect for modern living. The accommodation includes 2 spacious double Bedrooms, with the main Bedroom featuring an Ensuite bathroom for added privacy and comfort. A third Bedroom, currently used as a Walk-in closet, provides versatile space to suit your needs. A well-appointed main Bathroom completes the interior. The true highlight of this penthouse is the impressive outdoor space, with both front and back Terraces covering approximately 75 sqm. Enjoy distant sea views from the comfort of your home, making this the perfect setting for entertaining guests with a BBQ area and ample space for outdoor dining. This ready-to-move-in property is being sold Freehold and comes fully Furnished, complete with air-conditioning units and 12 solar panels, ensuring energy efficiency. Additionally, the sale includes full Ownership of the Airspace, offering potential for future development. Don't miss this exceptional opportunity! For viewings and further details, contact your RE/MAX property consultant today.

### Rooms

Kitchen/Living/Dining: 6.23 x 6.8 m (42.36 m2)

✓ Hallway : 1 x 5.2 m (5.2 m2)

Bathroom: 2.26 x 3.21 m (7.25 m2)

✓ Bathroom Ensuite : 0.96 x 2.5 m (2.4 m2)

- ✓ Double Bedroom : 4.48 x 4.47 m (20.03 m2)
- ✓ Double Bedroom : 3.25 x 5.05 m (16.41 m2)
- ✓ Single Bedroom : 1.94 x 4.55 m (8.83 m2)
- ✓ Open Space : 14 x 3.6 m (50.4 m2)
- ✓ Open Space : 11.6 x 2.09 m (24.24 m2)