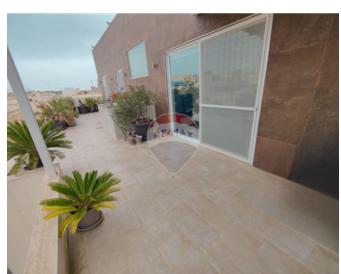

## Penthouse - For Sale - Birzebbuga

BIRZEBBUGIA – Elegant Double-Fronted PENTHOUSE Nestled in a serene area yet within easy reach of all amenities, this exquisite double-fronted penthouse is located on the fourth floor of a well-maintained building, serviced by a lift. Boasting an expansive open-plan Kitchen, Dining, and Living area, this property offers a bright and airy space perfect for modern living. The accommodation includes 2 spacious double Bedrooms, with the main Bedroom featuring an Ensuite bathroom for added privacy and comfort. A third Bedroom, currently used as a Walk-in closet, provides versatile space to suit your needs. A well-appointed main Bathroom completes the interior. The true highlight of this penthouse is the impressive outdoor space, with both front and back Terraces covering approximately 75 sqm. Enjoy distant sea views from the comfort of your home, making this the perfect setting for entertaining guests with a BBQ area and ample space for outdoor dining. This ready-to-move-in property is being sold Freehold and comes fully Furnished, complete with air-conditioning units and 12 solar panels, ensuring energy efficiency. Additionally, the sale includes full Ownership of the Airspace, offering potential for future development. Don't miss this exceptional opportunity! For viewings and further details, contact your RE/MAX property consultant today.

# **Gallery**

Claudio Caruana RE/MAX Centerparc - Qormi

M: 77016633

E: claudio@remax.com.mt

T: 27344344