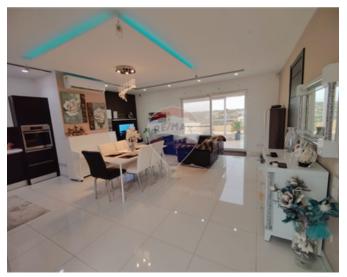

## Penthouse - For Sale - Birzebbuga

BIRZEBBUGIA – Elegant Double-Fronted PENTHOUSE Nestled in a serene area yet within easy reach of all amenities, this exquisite double-fronted penthouse is located on the fourth floor of a well-maintained building, serviced by a lift. Boasting an expansive open-plan Kitchen, Dining, and Living area, this property offers a bright and airy space perfect for modern living. The accommodation includes 2 spacious double Bedrooms, with the main Bedroom featuring an Ensuite bathroom for added privacy and comfort. A third Bedroom, currently used as a Walk-in closet, provides versatile space to suit your needs. A well-appointed main Bathroom completes the interior. The true highlight of this penthouse is the impressive outdoor space, with both front and back Terraces covering approximately 75 sqm. Enjoy distant sea views from the comfort of your home, making this the perfect setting for entertaining guests with a BBQ area and ample space for outdoor dining. This ready-to-move-in property is being sold Freehold and comes fully Furnished, complete with air-conditioning units and 12 solar panels, ensuring energy efficiency. Additionally, the sale includes full Ownership of the Airspace, offering potential for future development. Don't miss this exceptional opportunity! For viewings and further details, contact your RE/MAX property consultant today.

### Rooms

Kitchen/Living/Dining: 6.23 x 6.8 m (42.36 m2)

✓ Hallway : 1 x 5.2 m (5.2 m2)

Bathroom: 2.26 x 3.21 m (7.25 m2)

✓ Bathroom Ensuite : 0.96 x 2.5 m (2.4 m2)

- ✓ Double Bedroom : 4.48 x 4.47 m (20.03 m2)
- ✓ Double Bedroom : 3.25 x 5.05 m (16.41 m2)
- ✓ Single Bedroom : 1.94 x 4.55 m (8.83 m2)
- ✓ Open Space : 14 x 3.6 m (50.4 m2)
- ✓ Open Space : 11.6 x 2.09 m (24.24 m2)