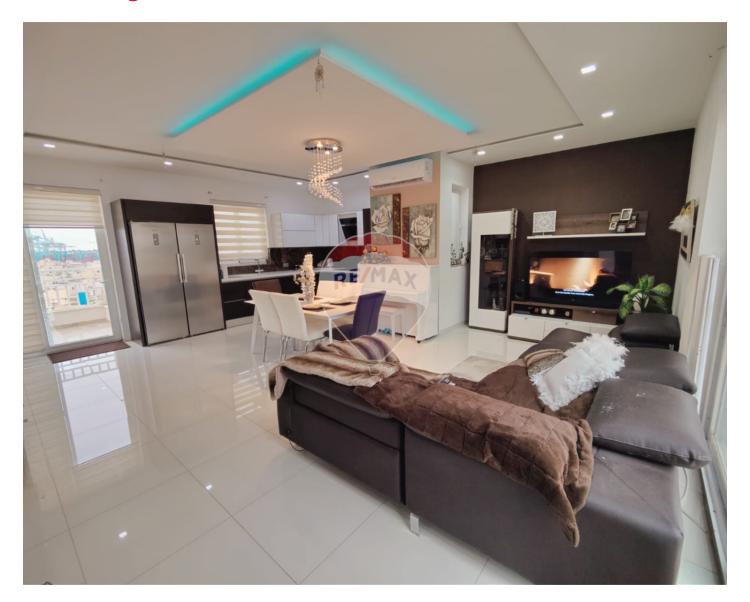

## Penthouse - For Sale - Birzebbuga

BIRZEBBUGIA – Elegant Double-Fronted PENTHOUSE Nestled in a serene area yet within easy reach of all amenities, this exquisite double-fronted penthouse is located on the fourth floor of a well-maintained building, serviced by a lift. Boasting an expansive open-plan Kitchen, Dining, and Living area, this property offers a bright and airy space perfect for modern living. The accommodation includes 2 spacious double Bedrooms, with the main Bedroom featuring an Ensuite bathroom for added privacy and comfort. A third Bedroom, currently used as a Walk-in closet, provides versatile space to suit your needs. A well-appointed main Bathroom completes the interior. The true highlight of this penthouse is the impressive outdoor space, with both front and back Terraces covering approximately 75 sqm. Enjoy distant sea views from the comfort of your home, making this the perfect setting for entertaining guests with a BBQ area and ample space for outdoor dining. This ready-to-move-in property is being sold Freehold and comes fully Furnished, complete with air-conditioning units and 12 solar panels, ensuring energy efficiency. Additionally, the sale includes full Ownership of the Airspace, offering potential for future development. Don't miss this exceptional opportunity! For viewings and further details, contact your RE/MAX property consultant today.

### Rooms

Kitchen/Living/Dining: 6.23 x 6.8 m (42.36 m2)

✓ Hallway : 1 x 5.2 m (5.2 m2)

Bathroom: 2.26 x 3.21 m (7.25 m2)

✓ Bathroom Ensuite : 0.96 x 2.5 m (2.4 m2)

- ✓ Double Bedroom : 4.48 x 4.47 m (20.03 m2)
- ✓ Double Bedroom : 3.25 x 5.05 m (16.41 m2)
- ✓ Single Bedroom : 1.94 x 4.55 m (8.83 m2)
- ✓ Open Space : 14 x 3.6 m (50.4 m2)
- ✓ Open Space : 11.6 x 2.09 m (24.24 m2)