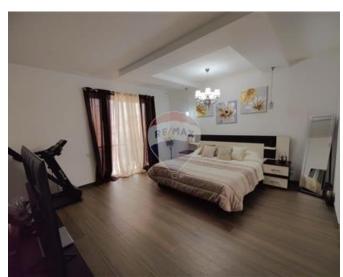

## Penthouse - For Sale - Birzebbuga

BIRZEBBUGIA – Elegant Double-Fronted PENTHOUSE Nestled in a serene area yet within easy reach of all amenities, this exquisite double-fronted penthouse is located on the fourth floor of a well-maintained building, serviced by a lift. Boasting an expansive open-plan Kitchen, Dining, and Living area, this property offers a bright and airy space perfect for modern living. The accommodation includes 2 spacious double Bedrooms, with the main Bedroom featuring an Ensuite bathroom for added privacy and comfort. A third Bedroom, currently used as a Walk-in closet, provides versatile space to suit your needs. A well-appointed main Bathroom completes the interior. The true highlight of this penthouse is the impressive outdoor space, with both front and back Terraces covering approximately 75 sqm. Enjoy distant sea views from the comfort of your home, making this the perfect setting for entertaining guests with a BBQ area and ample space for outdoor dining. This ready-to-move-in property is being sold Freehold and comes fully Furnished, complete with air-conditioning units and 12 solar panels, ensuring energy efficiency. Additionally, the sale includes full Ownership of the Airspace, offering potential for future development. Don't miss this exceptional opportunity! For viewings and further details, contact your RE/MAX property consultant today.

### Rooms

Kitchen/Living/Dining: 6.23 x 6.8 m (42.36 m2)

✓ Hallway : 1 x 5.2 m (5.2 m2)

Bathroom: 2.26 x 3.21 m (7.25 m2)

✓ Bathroom Ensuite : 0.96 x 2.5 m (2.4 m2)

- ✓ Double Bedroom : 4.48 x 4.47 m (20.03 m2)
- ✓ Double Bedroom : 3.25 x 5.05 m (16.41 m2)
- ✓ Single Bedroom : 1.94 x 4.55 m (8.83 m2)
- ✓ Open Space : 14 x 3.6 m (50.4 m2)
- ✓ Open Space : 11.6 x 2.09 m (24.24 m2)