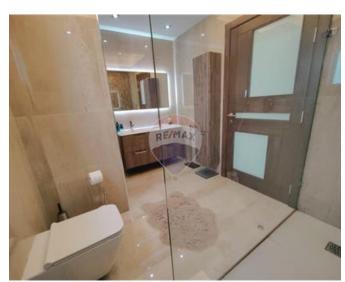

## Penthouse - For Sale - Birzebbuga

BIRZEBBUGIA – Elegant Double-Fronted PENTHOUSE Nestled in a serene area yet within easy reach of all amenities, this exquisite double-fronted penthouse is located on the fourth floor of a well-maintained building, serviced by a lift. Boasting an expansive open-plan Kitchen, Dining, and Living area, this property offers a bright and airy space perfect for modern living. The accommodation includes 2 spacious double Bedrooms, with the main Bedroom featuring an Ensuite bathroom for added privacy and comfort. A third Bedroom, currently used as a Walk-in closet, provides versatile space to suit your needs. A well-appointed main Bathroom completes the interior. The true highlight of this penthouse is the impressive outdoor space, with both front and back Terraces covering approximately 75 sqm. Enjoy distant sea views from the comfort of your home, making this the perfect setting for entertaining guests with a BBQ area and ample space for outdoor dining. This ready-to-move-in property is being sold Freehold and comes fully Furnished, complete with air-conditioning units and 12 solar panels, ensuring energy efficiency. Additionally, the sale includes full Ownership of the Airspace, offering potential for future development. Don't miss this exceptional opportunity! For viewings and further details, contact your RE/MAX property consultant today.

### Rooms

Kitchen/Living/Dining: 6.23 x 6.8 m (42.36 m2)

✓ Hallway : 1 x 5.2 m (5.2 m2)

Bathroom: 2.26 x 3.21 m (7.25 m2)

✓ Bathroom Ensuite : 0.96 x 2.5 m (2.4 m2)

- ✓ Double Bedroom : 4.48 x 4.47 m (20.03 m2)
- ✓ Double Bedroom : 3.25 x 5.05 m (16.41 m2)
- ✓ Single Bedroom : 1.94 x 4.55 m (8.83 m2)
- ✓ Open Space : 14 x 3.6 m (50.4 m2)
- ✓ Open Space : 11.6 x 2.09 m (24.24 m2)