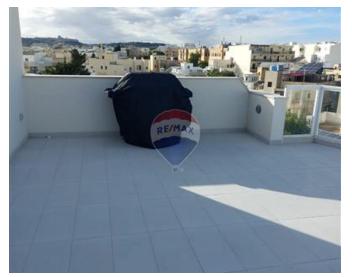

### Penthouse - For Sale - Attard

Attard - Introducing a newly available fully furnished penthouse in the serene neighborhood of Attard. This modern gem features a generous kitchen/living/dining area, a master bedroom with an en-suite, and a sizable terrace perfect for hosting gatherings. The terrace also boasts an additional toilet and plenty of room for a jacuzzi. Freehold property. Contact us now to schedule your viewing!

#### Rooms

- Kitchen/Living/Dining: 6.3 x 4.3 m (27.09 m2)
- ✓ Double Bedroom : 4.8 x 3.2 m (15.36 m2)
- ✓ Shower Ensuite : 2.3 x 1.5 m (3.45 m2)
- Open Space : 6.6 x 5.4 m (35.64 m2)