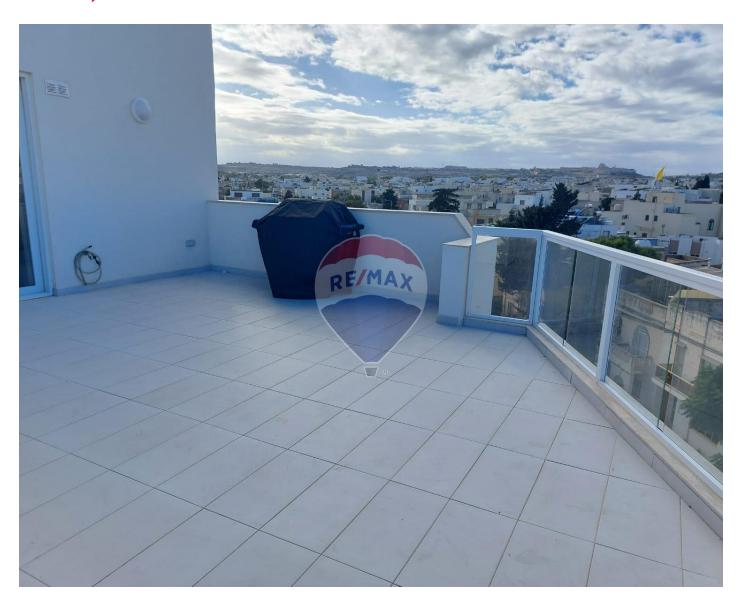

### Penthouse - For Sale - Attard

Attard - Introducing a newly available fully furnished penthouse in the serene neighborhood of Attard. This modern gem features a generous kitchen/living/dining area, a master bedroom with an en-suite, and a sizable terrace perfect for hosting gatherings. The terrace also boasts an additional toilet and plenty of room for a jacuzzi. Freehold property. Contact us now to schedule your viewing!

#### Rooms

- Kitchen/Living/Dining: 6.3 x 4.3 m (27.09 m2)
- ✓ Double Bedroom : 4.8 x 3.2 m (15.36 m2)
- ✓ Shower Ensuite : 2.3 x 1.5 m (3.45 m2)
- Open Space : 6.6 x 5.4 m (35.64 m2)