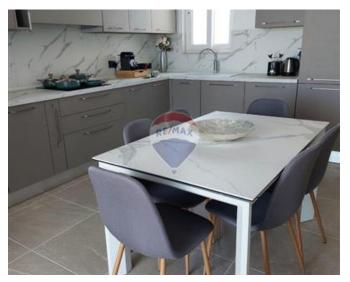

### Penthouse - For Sale - Attard

Attard - Introducing a newly available fully furnished penthouse in the serene neighborhood of Attard. This modern gem features a generous kitchen/living/dining area, a master bedroom with an en-suite, and a sizable terrace perfect for hosting gatherings. The terrace also boasts an additional toilet and plenty of room for a jacuzzi. Freehold property. Contact us now to schedule your viewing!

#### Rooms

- Kitchen/Living/Dining: 6.3 x 4.3 m (27.09 m2)
- ✓ Double Bedroom : 4.8 x 3.2 m (15.36 m2)
- ✓ Shower Ensuite : 2.3 x 1.5 m (3.45 m2)
- Open Space : 6.6 x 5.4 m (35.64 m2)