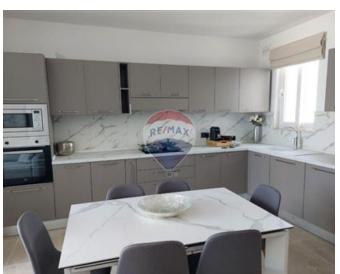

### Penthouse - For Sale - Attard

Attard - Introducing a newly available fully furnished penthouse in the serene neighborhood of Attard. This modern gem features a generous kitchen/living/dining area, a master bedroom with an en-suite, and a sizable terrace perfect for hosting gatherings. The terrace also boasts an additional toilet and plenty of room for a jacuzzi. Freehold property. Contact us now to schedule your viewing!

#### Rooms

- Kitchen/Living/Dining: 6.3 x 4.3 m (27.09 m2)
- ✓ Double Bedroom : 4.8 x 3.2 m (15.36 m2)
- ✓ Shower Ensuite : 2.3 x 1.5 m (3.45 m2)
- Open Space : 6.6 x 5.4 m (35.64 m2)