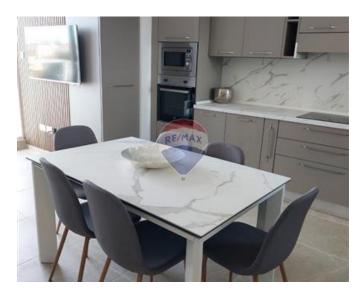

### Penthouse - For Sale - Attard

Attard - Introducing a newly available fully furnished penthouse in the serene neighborhood of Attard. This modern gem features a generous kitchen/living/dining area, a master bedroom with an en-suite, and a sizable terrace perfect for hosting gatherings. The terrace also boasts an additional toilet and plenty of room for a jacuzzi. Freehold property. Contact us now to schedule your viewing!

#### Rooms

- Kitchen/Living/Dining: 6.3 x 4.3 m (27.09 m2)
- ✓ Double Bedroom : 4.8 x 3.2 m (15.36 m2)
- ✓ Shower Ensuite : 2.3 x 1.5 m (3.45 m2)
- Open Space : 6.6 x 5.4 m (35.64 m2)