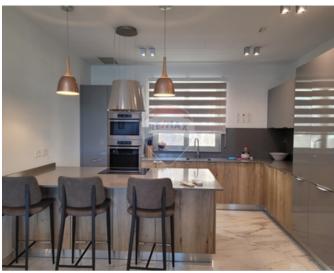

### **Apartment - For Sale - St Julian's**

PORTOMASO - A newly built, first floor Apartment, finished to high standards. The unit forms part of the much sought after Laguna Development in Portomaso. Spread on 155sqm this home offers a spacious internal layout, in the form of a combined kitchen and living / dining leading onto a large terrace, a sizable master bedroom with en-suite bathroom, and a guest bedroom, also with ensuite. one also finds a good sized laundry room and guest toilet. A car space is also included. Truly a high end property in Malta's most Unique address.

#### Rooms

- Living/Dining: 4.5 x 5.6 m (25.2 m2)
- Double Bedroom : 3.8 x 3.5 m (13.3 m2)
- ✓ Double Bedroom : 5 x 3 m (15 m2)
- Kitchen: 3 x 3.6 m (10.8 m2)
- Bathroom: 4 x 2.5 m (10 m2)