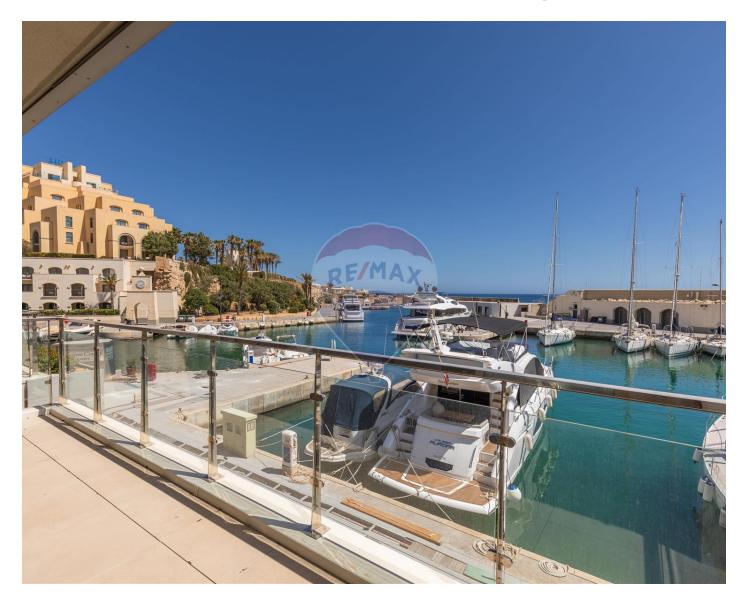

### **Apartment - For Sale - St Julian's**

PORTOMASO - A newly built, first floor Apartment, finished to high standards. The unit forms part of the much sought after Laguna Development in Portomaso. Spread on 155sqm this home offers a spacious internal layout, in the form of a combined kitchen and living / dining leading onto a large terrace, a sizable master bedroom with en-suite bathroom, and a guest bedroom, also with ensuite. one also finds a good sized laundry room and guest toilet. A car space is also included. Truly a high end property in Malta's most Unique address.