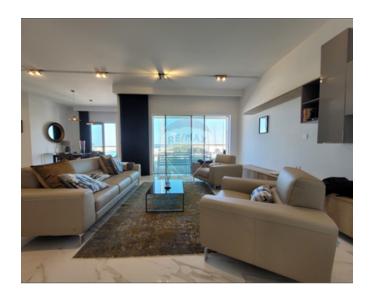

### **Apartment - For Sale - St Julian's**

PORTOMASO - A newly built, first floor Apartment, finished to high standards. The unit forms part of the much sought after Laguna Development in Portomaso. Spread on 155sqm this home offers a spacious internal layout, in the form of a combined kitchen and living / dining leading onto a large terrace, a sizable master bedroom with en-suite bathroom, and a guest bedroom, also with ensuite. one also finds a good sized laundry room and guest toilet. A car space is also included. Truly a high end property in Malta's most Unique address.

#### Rooms

- Living/Dining: 4.5 x 5.6 m (25.2 m2)
- Double Bedroom : 3.8 x 3.5 m (13.3 m2)
- ✓ Double Bedroom : 5 x 3 m (15 m2)
- Kitchen: 3 x 3.6 m (10.8 m2)
- Bathroom: 4 x 2.5 m (10 m2)