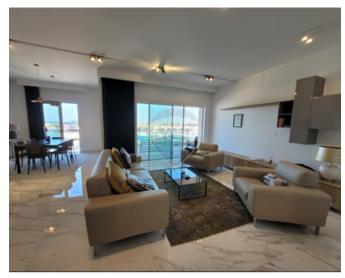

### **Apartment - For Sale - St Julian's**

PORTOMASO - A newly built, first floor Apartment, finished to high standards. The unit forms part of the much sought after Laguna Development in Portomaso. Spread on 155sqm this home offers a spacious internal layout, in the form of a combined kitchen and living / dining leading onto a large terrace, a sizable master bedroom with en-suite bathroom, and a guest bedroom, also with ensuite. one also finds a good sized laundry room and guest toilet. A car space is also included. Truly a high end property in Malta's most Unique address.

#### Rooms

- Living/Dining: 4.5 x 5.6 m (25.2 m2)
- Double Bedroom : 3.8 x 3.5 m (13.3 m2)
- ✓ Double Bedroom : 5 x 3 m (15 m2)
- Kitchen: 3 x 3.6 m (10.8 m2)
- Bathroom: 4 x 2.5 m (10 m2)