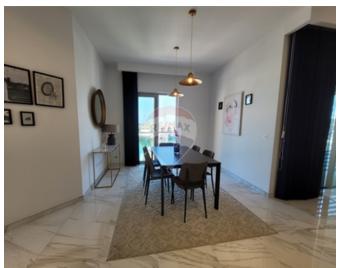

### **Apartment - For Sale - St Julian's**

PORTOMASO - A newly built, first floor Apartment, finished to high standards. The unit forms part of the much sought after Laguna Development in Portomaso. Spread on 155sqm this home offers a spacious internal layout, in the form of a combined kitchen and living / dining leading onto a large terrace, a sizable master bedroom with en-suite bathroom, and a guest bedroom, also with ensuite. one also finds a good sized laundry room and guest toilet. A car space is also included. Truly a high end property in Malta's most Unique address.

#### Rooms

- Living/Dining: 4.5 x 5.6 m (25.2 m2)
- Double Bedroom : 3.8 x 3.5 m (13.3 m2)
- ✓ Double Bedroom : 5 x 3 m (15 m2)
- Kitchen: 3 x 3.6 m (10.8 m2)
- Bathroom: 4 x 2.5 m (10 m2)