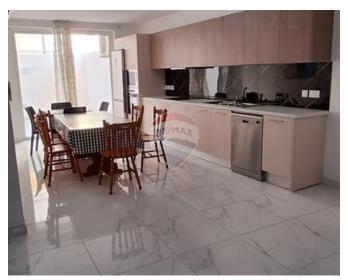

## Maisonette - For Rent - Mellieha

Discover the epitome of modern living with this stunning, brand-new 3-bedroom, 2-bathroom maisonette in the heart of Mellie?a. Boasting a spacious layout, this elegant home features a bright open-plan kitchen, dining, and living area, seamlessly blending style and functionality. The pièce de résistance is the expansive backyard, perfect for entertaining, gardening, or relaxing in your own private oasis. Located in a prime area close to beaches, restaurants, and amenities, this property combines luxury and convenience. Whether you're looking for a family home or a savvy investment, this maisonette is a rare gem offering both comfort and potential. Don't miss out—make it yours today!

### **Features**

- Ceramic Floor
- Water Utility
- Gypsum Plastering
- 3 Phase Electricity
- Skirting
- Double Glazed

## Rooms

- Bathroom Ensuite : 0 x 0 m (0 m2)
- Bathroom : 0 x 0 m (0 m2)
- Single Bedroom : 0 x 0 m (0 m2)
- Double Bedroom : 0 x 0 m (0 m2)
- Double Bedroom : 0 x 0 m (0 m2)

- En Suite
- Electricity Utility
- PVC Piping
- A/C
- 🗸 Wi-Fi
- Back Yard