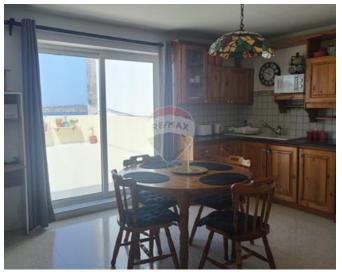

### **Apartment - For Rent - Mellieha**

2-Bedroom Apartment for Rent in Mellieha with Sea Views This top-floor apartment in Mellieha offers stunning sea views and is just a short walk from the beach. The spacious open-plan living, dining, and kitchen areas are filled with natural light and feature modern appliances. The apartment includes two air-conditioned bedrooms: a large main bedroom and a smaller spare bedroom, ideal for a guest room, office, or extra storage. A well-appointed bathroom with a shower and a separate spare toilet add convenience. Enjoy outdoor space with two common terraces and maintain comfort year-round with three air-conditioning units in the living area, main bedroom, and spare bedroom. Additional features include a TV, washing machine, and breathtaking panoramic views of Mellieha Bay. Located on the top floor of a well-maintained building, this apartment is perfect for those seeking a peaceful, convenient home close to the beach and local amenities.