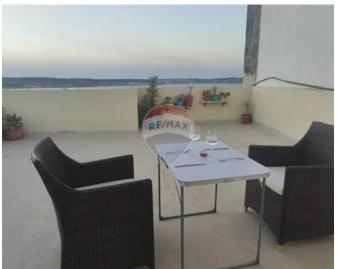

### **Apartment - For Rent - Mellieha**

2-Bedroom Apartment for Rent in Mellieha with Sea Views This top-floor apartment in Mellieha offers stunning sea views and is just a short walk from the beach. The spacious open-plan living, dining, and kitchen areas are filled with natural light and feature modern appliances. The apartment includes two air-conditioned bedrooms: a large main bedroom and a smaller spare bedroom, ideal for a guest room, office, or extra storage. A well-appointed bathroom with a shower and a separate spare toilet add convenience. Enjoy outdoor space with two common terraces and maintain comfort year-round with three air-conditioning units in the living area, main bedroom, and spare bedroom. Additional features include a TV, washing machine, and breathtaking panoramic views of Mellieha Bay. Located on the top floor of a well-maintained building, this apartment is perfect for those seeking a peaceful, convenient home close to the beach and local amenities.