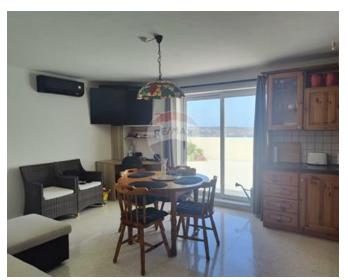

### **Apartment - For Rent - Mellieha**

2-Bedroom Apartment for Rent in Mellieha with Sea Views This top-floor apartment in Mellieha offers stunning sea views and is just a short walk from the beach. The spacious open-plan living, dining, and kitchen areas are filled with natural light and feature modern appliances. The apartment includes two air-conditioned bedrooms: a large main bedroom and a smaller spare bedroom, ideal for a guest room, office, or extra storage. A well-appointed bathroom with a shower and a separate spare toilet add convenience. Enjoy outdoor space with two common terraces and maintain comfort year-round with three air-conditioning units in the living area, main bedroom, and spare bedroom. Additional features include a TV, washing machine, and breathtaking panoramic views of Mellieha Bay. Located on the top floor of a well-maintained building, this apartment is perfect for those seeking a peaceful, convenient home close to the beach and local amenities.