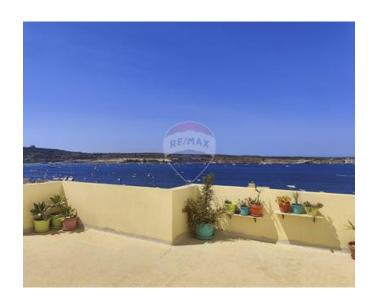

### **Apartment - For Rent - Mellieha**

2-Bedroom Apartment for Rent in Mellieha with Sea Views This top-floor apartment in Mellieha offers stunning sea views and is just a short walk from the beach. The spacious open-plan living, dining, and kitchen areas are filled with natural light and feature modern appliances. The apartment includes two air-conditioned bedrooms: a large main bedroom and a smaller spare bedroom, ideal for a guest room, office, or extra storage. A well-appointed bathroom with a shower and a separate spare toilet add convenience. Enjoy outdoor space with two common terraces and maintain comfort year-round with three air-conditioning units in the living area, main bedroom, and spare bedroom. Additional features include a TV, washing machine, and breathtaking panoramic views of Mellieha Bay. Located on the top floor of a well-maintained building, this apartment is perfect for those seeking a peaceful, convenient home close to the beach and local amenities.