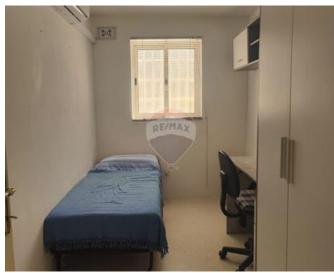

### **Apartment - For Rent - Mellieha**

2-Bedroom Apartment for Rent in Mellieha with Sea Views This top-floor apartment in Mellieha offers stunning sea views and is just a short walk from the beach. The spacious open-plan living, dining, and kitchen areas are filled with natural light and feature modern appliances. The apartment includes two air-conditioned bedrooms: a large main bedroom and a smaller spare bedroom, ideal for a guest room, office, or extra storage. A well-appointed bathroom with a shower and a separate spare toilet add convenience. Enjoy outdoor space with two common terraces and maintain comfort year-round with three air-conditioning units in the living area, main bedroom, and spare bedroom. Additional features include a TV, washing machine, and breathtaking panoramic views of Mellieha Bay. Located on the top floor of a well-maintained building, this apartment is perfect for those seeking a peaceful, convenient home close to the beach and local amenities.