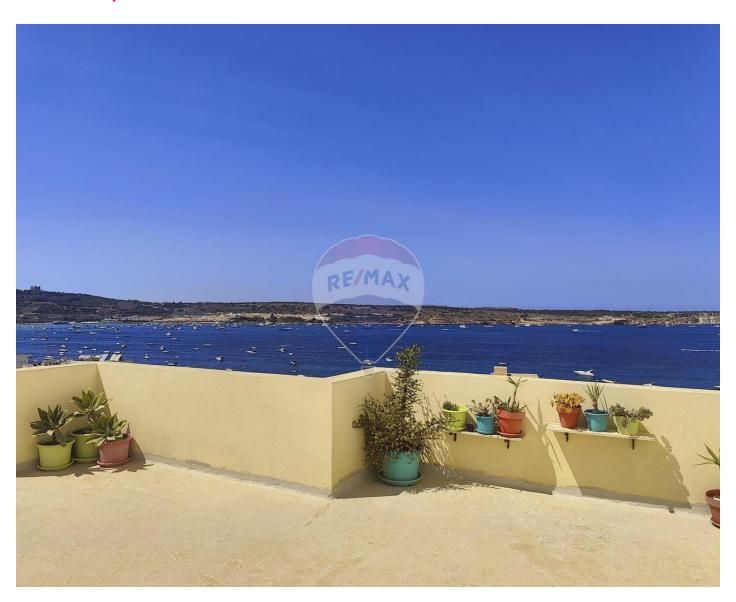

### **Apartment - For Rent - Mellieha**

2-Bedroom Apartment for Rent in Mellieha with Sea Views This top-floor apartment in Mellieha offers stunning sea views and is just a short walk from the beach. The spacious open-plan living, dining, and kitchen areas are filled with natural light and feature modern appliances. The apartment includes two air-conditioned bedrooms: a large main bedroom and a smaller spare bedroom, ideal for a guest room, office, or extra storage. A well-appointed bathroom with a shower and a separate spare toilet add convenience. Enjoy outdoor space with two common terraces and maintain comfort year-round with three air-conditioning units in the living area, main bedroom, and spare bedroom. Additional features include a TV, washing machine, and breathtaking panoramic views of Mellieha Bay. Located on the top floor of a well-maintained building, this apartment is perfect for those seeking a peaceful, convenient home close to the beach and local amenities.