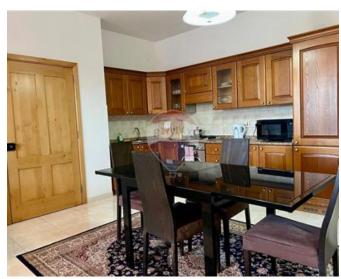

### **Apartment - For Rent - Mellieha**

This spacious 132 sqm elevated ground floor apartment in Mellieha Heights offers a bright open plan kitchen, dining, and living area with stunning views over Sta Maria estate and the sea. It features three large, fully air-conditioned double bedrooms, two of which have internal courtyards, and the master bedroom comes with an en suite shower. The main bathroom includes a full-size bathtub. The apartment is located in a peaceful, quiet area, with all essential amenities and parks within walking distance, providing a serene yet convenient lifestyle.