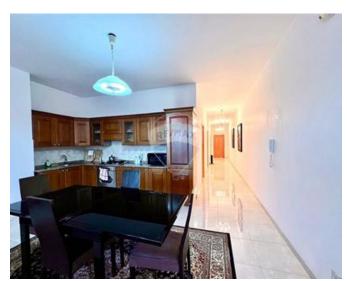

### **Apartment - For Rent - Mellieha**

This spacious 132 sqm elevated ground floor apartment in Mellieha Heights offers a bright open plan kitchen, dining, and living area with stunning views over Sta Maria estate and the sea. It features three large, fully air-conditioned double bedrooms, two of which have internal courtyards, and the master bedroom comes with an en suite shower. The main bathroom includes a full-size bathtub. The apartment is located in a peaceful, quiet area, with all essential amenities and parks within walking distance, providing a serene yet convenient lifestyle.