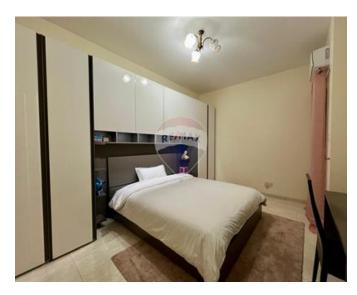

### **Apartment - For Rent - Mellieha**

This spacious 132 sqm elevated ground floor apartment in Mellieha Heights offers a bright open plan kitchen, dining, and living area with stunning views over Sta Maria estate and the sea. It features three large, fully air-conditioned double bedrooms, two of which have internal courtyards, and the master bedroom comes with an en suite shower. The main bathroom includes a full-size bathtub. The apartment is located in a peaceful, quiet area, with all essential amenities and parks within walking distance, providing a serene yet convenient lifestyle.

### Rooms

- ✓ Bathroom Ensuite : 0 x 0 m (0 m2)
- ✓ Bathroom : 0 x 0 m (0 m2)
- ✓ Double Bedroom : 0 x 0 m (0 m2)
- ✓ Double Bedroom : 0 x 0 m (0 m2)
- Double Bedroom : 0 x 0 m (0 m2)