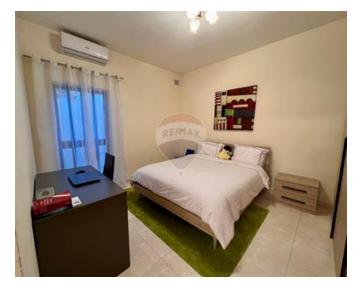

### **Apartment - For Rent - Mellieha**

This spacious 132 sqm elevated ground floor apartment in Mellieha Heights offers a bright open plan kitchen, dining, and living area with stunning views over Sta Maria estate and the sea. It features three large, fully air-conditioned double bedrooms, two of which have internal courtyards, and the master bedroom comes with an en suite shower. The main bathroom includes a full-size bathtub. The apartment is located in a peaceful, quiet area, with all essential amenities and parks within walking distance, providing a serene yet convenient lifestyle.

### Rooms

- ✓ Bathroom Ensuite : 0 x 0 m (0 m2)
- ✓ Bathroom : 0 x 0 m (0 m2)
- ✓ Double Bedroom : 0 x 0 m (0 m2)
- ✓ Double Bedroom : 0 x 0 m (0 m2)
- Double Bedroom : 0 x 0 m (0 m2)