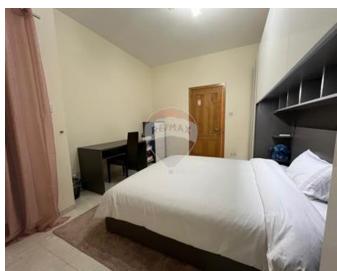

### **Apartment - For Rent - Mellieha**

This spacious 132 sqm elevated ground floor apartment in Mellieha Heights offers a bright open plan kitchen, dining, and living area with stunning views over Sta Maria estate and the sea. It features three large, fully air-conditioned double bedrooms, two of which have internal courtyards, and the master bedroom comes with an en suite shower. The main bathroom includes a full-size bathtub. The apartment is located in a peaceful, quiet area, with all essential amenities and parks within walking distance, providing a serene yet convenient lifestyle.

### Rooms

- ✓ Bathroom Ensuite : 0 x 0 m (0 m2)
- ✓ Bathroom : 0 x 0 m (0 m2)
- ✓ Double Bedroom : 0 x 0 m (0 m2)
- ✓ Double Bedroom : 0 x 0 m (0 m2)
- Double Bedroom : 0 x 0 m (0 m2)