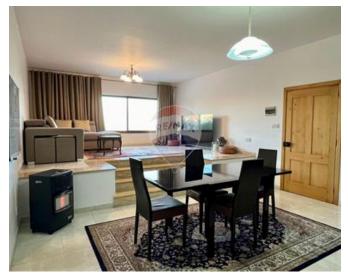

### **Apartment - For Rent - Mellieha**

This spacious 132 sqm elevated ground floor apartment in Mellieha Heights offers a bright open plan kitchen, dining, and living area with stunning views over Sta Maria estate and the sea. It features three large, fully air-conditioned double bedrooms, two of which have internal courtyards, and the master bedroom comes with an en suite shower. The main bathroom includes a full-size bathtub. The apartment is located in a peaceful, quiet area, with all essential amenities and parks within walking distance, providing a serene yet convenient lifestyle.