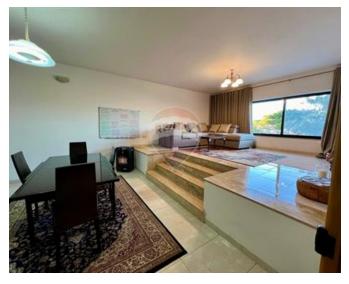

### **Apartment - For Rent - Mellieha**

This spacious 132 sqm elevated ground floor apartment in Mellieha Heights offers a bright open plan kitchen, dining, and living area with stunning views over Sta Maria estate and the sea. It features three large, fully air-conditioned double bedrooms, two of which have internal courtyards, and the master bedroom comes with an en suite shower. The main bathroom includes a full-size bathtub. The apartment is located in a peaceful, quiet area, with all essential amenities and parks within walking distance, providing a serene yet convenient lifestyle.