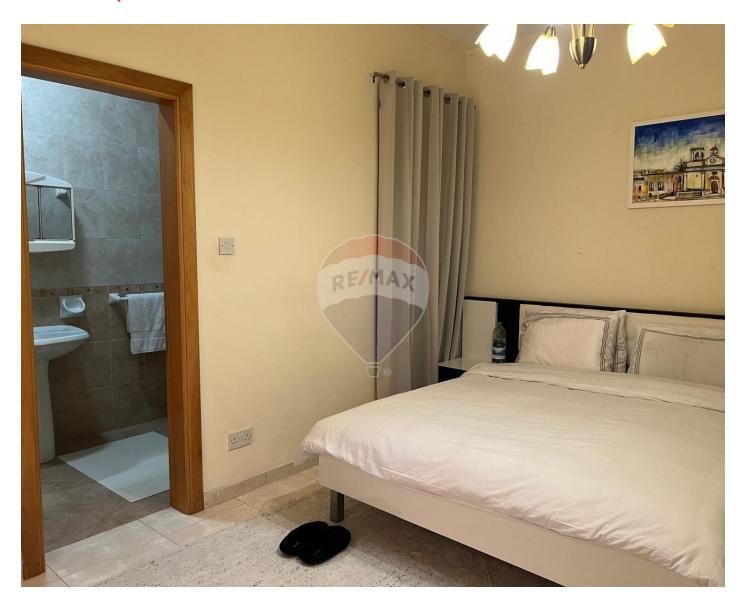

### **Apartment - For Rent - Mellieha**

This spacious 132 sqm elevated ground floor apartment in Mellieha Heights offers a bright open plan kitchen, dining, and living area with stunning views over Sta Maria estate and the sea. It features three large, fully air-conditioned double bedrooms, two of which have internal courtyards, and the master bedroom comes with an en suite shower. The main bathroom includes a full-size bathtub. The apartment is located in a peaceful, quiet area, with all essential amenities and parks within walking distance, providing a serene yet convenient lifestyle.

### Rooms

- ✓ Bathroom Ensuite : 0 x 0 m (0 m2)
- ✓ Bathroom : 0 x 0 m (0 m2)
- ✓ Double Bedroom : 0 x 0 m (0 m2)
- ✓ Double Bedroom : 0 x 0 m (0 m2)
- Double Bedroom : 0 x 0 m (0 m2)