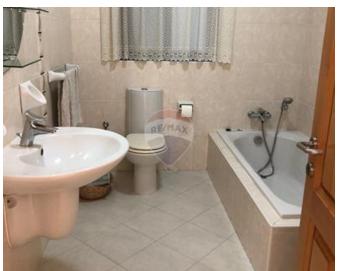

### **Apartment - For Rent - Mellieha**

This spacious 132 sqm elevated ground floor apartment in Mellieha Heights offers a bright open plan kitchen, dining, and living area with stunning views over Sta Maria estate and the sea. It features three large, fully air-conditioned double bedrooms, two of which have internal courtyards, and the master bedroom comes with an en suite shower. The main bathroom includes a full-size bathtub. The apartment is located in a peaceful, quiet area, with all essential amenities and parks within walking distance, providing a serene yet convenient lifestyle.

### Rooms

- ✓ Bathroom Ensuite : 0 x 0 m (0 m2)
- ✓ Bathroom : 0 x 0 m (0 m2)
- ✓ Double Bedroom : 0 x 0 m (0 m2)
- ✓ Double Bedroom : 0 x 0 m (0 m2)
- Double Bedroom : 0 x 0 m (0 m2)