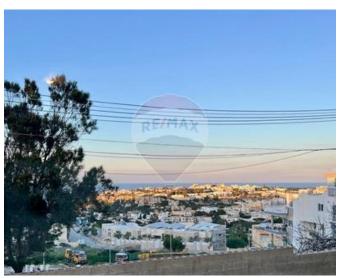

### **Apartment - For Rent - Mellieha**

This spacious 132 sqm elevated ground floor apartment in Mellieha Heights offers a bright open plan kitchen, dining, and living area with stunning views over Sta Maria estate and the sea. It features three large, fully air-conditioned double bedrooms, two of which have internal courtyards, and the master bedroom comes with an en suite shower. The main bathroom includes a full-size bathtub. The apartment is located in a peaceful, quiet area, with all essential amenities and parks within walking distance, providing a serene yet convenient lifestyle.