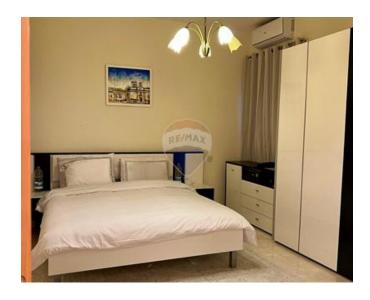

### **Apartment - For Rent - Mellieha**

This spacious 132 sqm elevated ground floor apartment in Mellieha Heights offers a bright open plan kitchen, dining, and living area with stunning views over Sta Maria estate and the sea. It features three large, fully air-conditioned double bedrooms, two of which have internal courtyards, and the master bedroom comes with an en suite shower. The main bathroom includes a full-size bathtub. The apartment is located in a peaceful, quiet area, with all essential amenities and parks within walking distance, providing a serene yet convenient lifestyle.