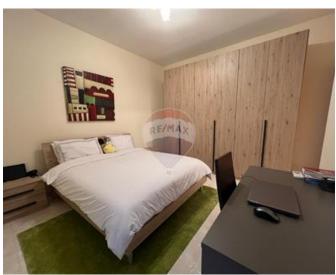

### **Apartment - For Rent - Mellieha**

This spacious 132 sqm elevated ground floor apartment in Mellieha Heights offers a bright open plan kitchen, dining, and living area with stunning views over Sta Maria estate and the sea. It features three large, fully air-conditioned double bedrooms, two of which have internal courtyards, and the master bedroom comes with an en suite shower. The main bathroom includes a full-size bathtub. The apartment is located in a peaceful, quiet area, with all essential amenities and parks within walking distance, providing a serene yet convenient lifestyle.

### Rooms

- ✓ Bathroom Ensuite : 0 x 0 m (0 m2)
- ✓ Bathroom : 0 x 0 m (0 m2)
- ✓ Double Bedroom : 0 x 0 m (0 m2)
- ✓ Double Bedroom : 0 x 0 m (0 m2)
- Double Bedroom : 0 x 0 m (0 m2)