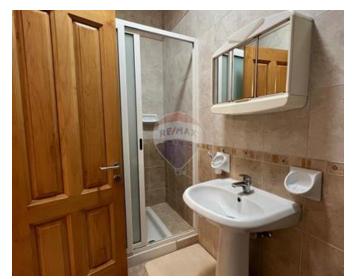

### **Apartment - For Rent - Mellieha**

This spacious 132 sqm elevated ground floor apartment in Mellieha Heights offers a bright open plan kitchen, dining, and living area with stunning views over Sta Maria estate and the sea. It features three large, fully air-conditioned double bedrooms, two of which have internal courtyards, and the master bedroom comes with an en suite shower. The main bathroom includes a full-size bathtub. The apartment is located in a peaceful, quiet area, with all essential amenities and parks within walking distance, providing a serene yet convenient lifestyle.

### Rooms

- ✓ Bathroom Ensuite : 0 x 0 m (0 m2)
- ✓ Bathroom : 0 x 0 m (0 m2)
- ✓ Double Bedroom : 0 x 0 m (0 m2)
- ✓ Double Bedroom : 0 x 0 m (0 m2)
- Double Bedroom : 0 x 0 m (0 m2)