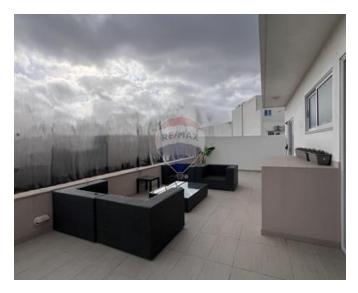

## Penthouse - For Rent - Swiegi

Modern 2-Bedroom Penthouse in Swieqi This penthouse offers 2 double bedrooms and a spacious main bathroom with both a shower and a bathtub. The The fully equipped kitchen, complete with a dishwasher. The open-plan living and dining area includes an office desk. A large terrace offers a great space for outdoor entertainment with a sitting lounge. Additional amenities include a parking spot in the garage, a lift in the building, and a dedicated workspace.