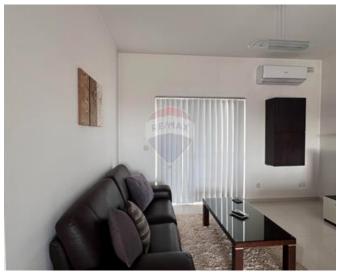

## Penthouse - For Rent - Swiegi

Modern 2-Bedroom Penthouse in Swieqi This penthouse offers 2 double bedrooms and a spacious main bathroom with both a shower and a bathtub. The The fully equipped kitchen, complete with a dishwasher. The open-plan living and dining area includes an office desk. A large terrace offers a great space for outdoor entertainment with a sitting lounge. Additional amenities include a parking spot in the garage, a lift in the building, and a dedicated workspace.