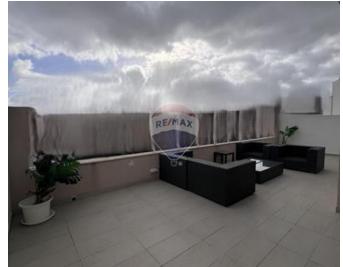

## Penthouse - For Rent - Swiegi

Modern 2-Bedroom Penthouse in Swieqi This penthouse offers 2 double bedrooms and a spacious main bathroom with both a shower and a bathtub. The The fully equipped kitchen, complete with a dishwasher. The open-plan living and dining area includes an office desk. A large terrace offers a great space for outdoor entertainment with a sitting lounge. Additional amenities include a parking spot in the garage, a lift in the building, and a dedicated workspace.