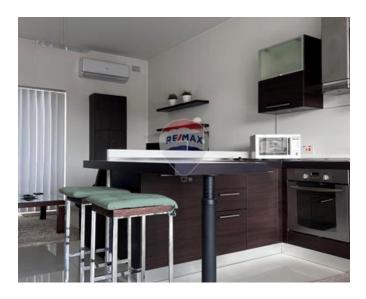

## Penthouse - For Rent - Swiegi

Modern 2-Bedroom Penthouse in Swieqi This penthouse offers 2 double bedrooms and a spacious main bathroom with both a shower and a bathtub. The The fully equipped kitchen, complete with a dishwasher. The open-plan living and dining area includes an office desk. A large terrace offers a great space for outdoor entertainment with a sitting lounge. Additional amenities include a parking spot in the garage, a lift in the building, and a dedicated workspace.