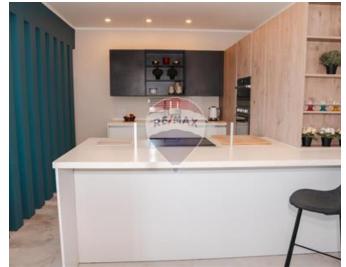

## **Apartment - For Rent - Swieqi**

A newly built, highly finished, and fully furnished apartment located in an excellent residential area close to all amenities. The layout includes an entrance hall, a fitted kitchen with a breakfast area, and a spacious living/dining area that opens onto a good-sized terrace, perfect for entertaining. The property also features a bathroom, a utility room, three bedrooms, a shower en-suite, and a back balcony.

#### **Features**

- ✓ Lift
- Ceramic Floor
- ✓ Water Utility
- PVC Piping
- ✓ A/C
- Terrace

- ✓ Kitchen/Dinette
- En Suite
- Electricity Utility
- 3 Phase Electricity
- Double Glazed
- Balcony