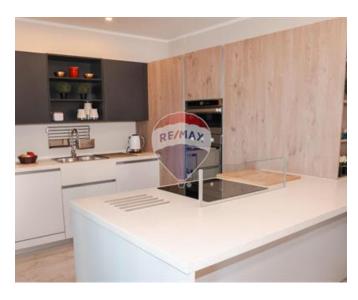

## **Apartment - For Rent - Swieqi**

A newly built, highly finished, and fully furnished apartment located in an excellent residential area close to all amenities. The layout includes an entrance hall, a fitted kitchen with a breakfast area, and a spacious living/dining area that opens onto a good-sized terrace, perfect for entertaining. The property also features a bathroom, a utility room, three bedrooms, a shower en-suite, and a back balcony.

#### **Features**

- ✓ Lift
- Ceramic Floor
- ✓ Water Utility
- PVC Piping
- ✓ A/C
- Terrace

- ✓ Kitchen/Dinette
- En Suite
- Electricity Utility
- 3 Phase Electricity
- Double Glazed
- Balcony