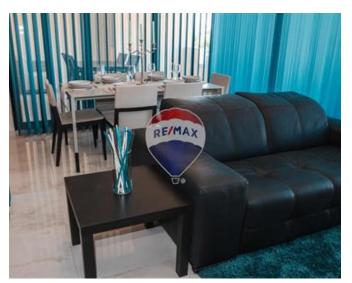

## **Apartment - For Rent - Swieqi**

A newly built, highly finished, and fully furnished apartment located in an excellent residential area close to all amenities. The layout includes an entrance hall, a fitted kitchen with a breakfast area, and a spacious living/dining area that opens onto a good-sized terrace, perfect for entertaining. The property also features a bathroom, a utility room, three bedrooms, a shower en-suite, and a back balcony.

#### **Features**

- ✓ Lift
- Ceramic Floor
- ✓ Water Utility
- PVC Piping
- ✓ A/C
- Terrace

- ✓ Kitchen/Dinette
- En Suite
- Electricity Utility
- 3 Phase Electricity
- Double Glazed
- Balcony