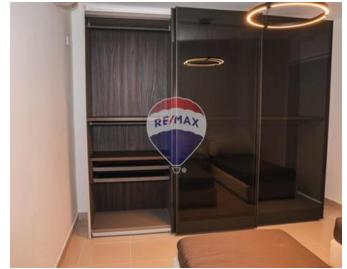

## **Apartment - For Rent - Swieqi**

A newly built, highly finished, and fully furnished apartment located in an excellent residential area close to all amenities. The layout includes an entrance hall, a fitted kitchen with a breakfast area, and a spacious living/dining area that opens onto a good-sized terrace, perfect for entertaining. The property also features a bathroom, a utility room, three bedrooms, a shower en-suite, and a back balcony.

### Rooms

- ✓ Single Bedroom : 0 x 0 m (0 m2)
- ✓ Double Bedroom : 0 x 0 m (0 m2)
- ✓ Double Bedroom : 0 x 0 m (0 m2)
- Bathroom Ensuite : 0 x 0 m (0 m2)
- ✓ Bathroom : 0 x 0 m (0 m2)