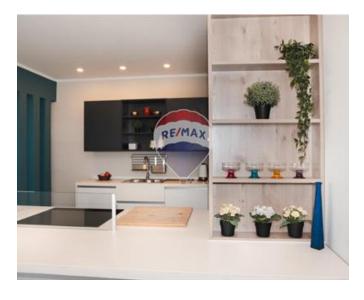

## **Apartment - For Rent - Swieqi**

A newly built, highly finished, and fully furnished apartment located in an excellent residential area close to all amenities. The layout includes an entrance hall, a fitted kitchen with a breakfast area, and a spacious living/dining area that opens onto a good-sized terrace, perfect for entertaining. The property also features a bathroom, a utility room, three bedrooms, a shower en-suite, and a back balcony.