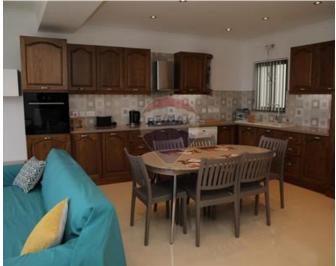

# Maisonette Duplex - For Rent - Dingli

DINGLI - Brand new elevated duplex Maisonette situated on a quiet road enjoying stunning country views. This lovely home consists of a kitchen/living/dining, one double bedroom, one single bedroom, guest shower room and a good-sized front balcony with open views. Second floor consists of a kitchenette and living area, full use of roof, together with a large bedroom with an ensuite bathroom. Property comes fully equipped and ready to move into!