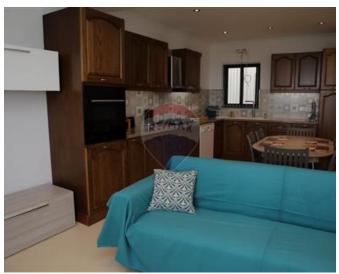

# Maisonette Duplex - For Rent - Dingli

DINGLI - Brand new elevated duplex Maisonette situated on a quiet road enjoying stunning country views. This lovely home consists of a kitchen/living/dining, one double bedroom, one single bedroom, guest shower room and a good-sized front balcony with open views. Second floor consists of a kitchenette and living area, full use of roof, together with a large bedroom with an ensuite bathroom. Property comes fully equipped and ready to move into!