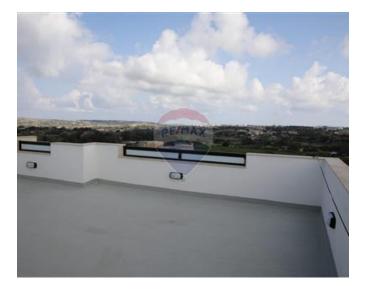

# Maisonette Duplex - For Rent - Dingli

DINGLI - Brand new elevated duplex Maisonette situated on a quiet road enjoying stunning country views. This lovely home consists of a kitchen/living/dining, one double bedroom, one single bedroom, guest shower room and a good-sized front balcony with open views. Second floor consists of a kitchenette and living area, full use of roof, together with a large bedroom with an ensuite bathroom. Property comes fully equipped and ready to move into!

#### **Features**

- Ceramic Floor
- Soffit Ceilings
- Skirting
- Terrace
- Roof Terrace