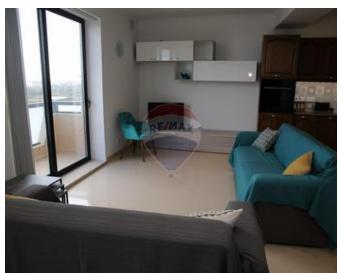

# Maisonette Duplex - For Rent - Dingli

DINGLI - Brand new elevated duplex Maisonette situated on a quiet road enjoying stunning country views. This lovely home consists of a kitchen/living/dining, one double bedroom, one single bedroom, guest shower room and a good-sized front balcony with open views. Second floor consists of a kitchenette and living area, full use of roof, together with a large bedroom with an ensuite bathroom. Property comes fully equipped and ready to move into!

## Rooms

- Double Bedroom : 0 x 0 m (0 m2)
- Double Bedroom : 0 x 0 m (0 m2)
- Single Bedroom : 0 x 0 m (0 m2)
- Bathroom : 0 x 0 m (0 m2)
- Shower Ensuite : 0 x 0 m (0 m2)

- En Suite
- ✓ A/C
- Double Glazed
- Balcony