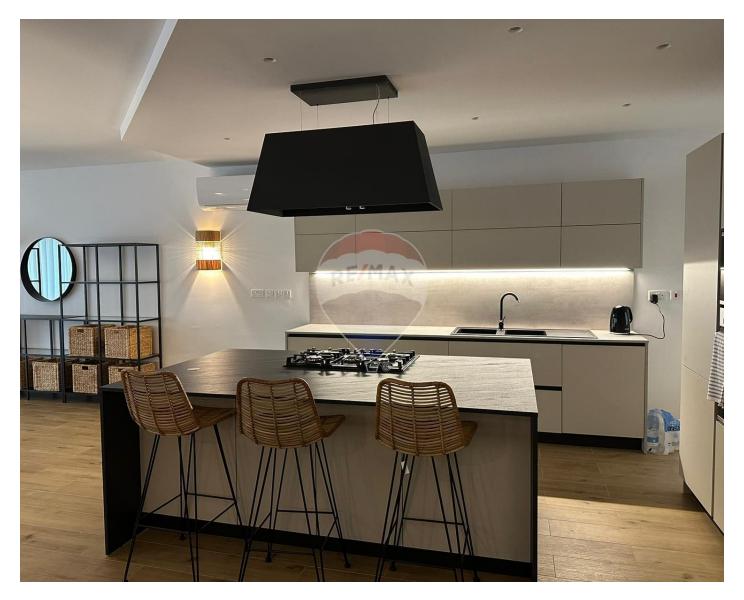

## **Apartment - For Rent - Swieqi**

Brand new very spacious 215 sqm 3 bedroom residence, ideal for those seeking a luxurious, comfortable and sophisticated home in a prime urban, yet quiet location, with shops, restaurants, leisure facilities and parks nearby. Furnished with luxurious stylish dining area and a kitchen with top-notch appliances, a gas hob kitchen island with bar stools, there is plenty of space for quality family time and for entertaining friends. Fully air conditioned and equipped with large smart TV and reverse osmosis further enhances a comfortable and modern lifestyle. The apartment is filled with natural light from a front terrace to dine, entertain and relax. For extra comfort, the apartment is equipped with mosquito nets, as well blackout blinds for absolute flexibility when darkness is required. Striking wooden style tiles create a contemporary Scandi look and feel throughout. The sleeping quarters entail three very spacious double bedrooms, each with an ensuite shower room, for absolute privacy and convenience, as well as large wardrobes. A guest toilet, laundry room with washing machine and tumble dryer, and a long back terrace further enhances everyday comfort. A basement-level luggage room, and an optional interconnected car space are also available.