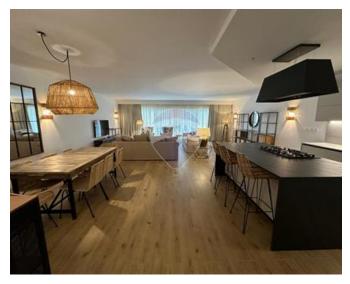

## **Apartment - For Rent - Swieqi**

Brand new very spacious 215 sqm 3 bedroom residence, ideal for those seeking a luxurious, comfortable and sophisticated home in a prime urban, yet quiet location, with shops, restaurants, leisure facilities and parks nearby. Furnished with luxurious stylish dining area and a kitchen with top-notch appliances, a gas hob kitchen island with bar stools, there is plenty of space for quality family time and for entertaining friends. Fully air conditioned and equipped with large smart TV and reverse osmosis further enhances a comfortable and modern lifestyle. The apartment is filled with natural light from a front terrace to dine, entertain and relax. For extra comfort, the apartment is equipped with mosquito nets, as well blackout blinds for absolute flexibility when darkness is required. Striking wooden style tiles create a contemporary Scandi look and feel throughout. The sleeping quarters entail three very spacious double bedrooms, each with an ensuite shower room, for absolute privacy and convenience, as well as large wardrobes. A guest toilet, laundry room with washing machine and tumble dryer, and a long back terrace further enhances everyday comfort. A basement-level luggage room, and an optional interconnected car space are also available.