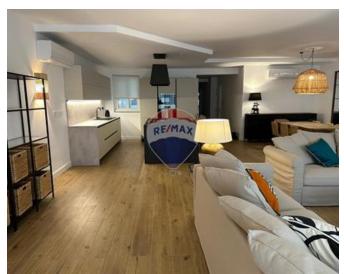

## **Apartment - For Rent - Swieqi**

Brand new very spacious 215 sqm 3 bedroom residence, ideal for those seeking a luxurious, comfortable and sophisticated home in a prime urban, yet quiet location, with shops, restaurants, leisure facilities and parks nearby. Furnished with luxurious stylish dining area and a kitchen with top-notch appliances, a gas hob kitchen island with bar stools, there is plenty of space for quality family time and for entertaining friends. Fully air conditioned and equipped with large smart TV and reverse osmosis further enhances a comfortable and modern lifestyle. The apartment is filled with natural light from a front terrace to dine, entertain and relax. For extra comfort, the apartment is equipped with mosquito nets, as well blackout blinds for absolute flexibility when darkness is required. Striking wooden style tiles create a contemporary Scandi look and feel throughout. The sleeping quarters entail three very spacious double bedrooms, each with an ensuite shower room, for absolute privacy and convenience, as well as large wardrobes. A guest toilet, laundry room with washing machine and tumble dryer, and a long back terrace further enhances everyday comfort. A basement-level luggage room, and an optional interconnected car space are also available.

## Gallery

Annica Linusson RE/MAX Excellence - Piazzetta

M: 99992544 E: annica@remax.com.mt T: 21341341

**RE/MAX Excellence - Piazzetta** 114B,Tower Road, Sliema, Malta