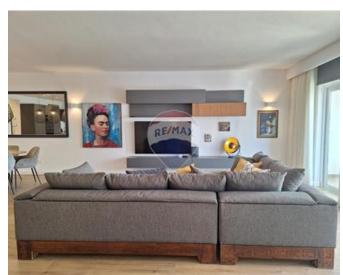

## **Apartment - For Rent - Swieqi**

Brand new unusually spacious 215 sqm 3 bedroom residence, ideal for those seeking a luxurious, comfortable and sophisticated home in a prime urban, yet quiet location, with shops, restaurants, leisure facilities and parks nearby. Furnished with luxurious comfortable sofas, stylish dining area and a kitchen with top-notch appliances, a gas hob kitchen island with bar stools, there is plenty of space for quality family time and for entertaining friends. Fully air conditioned and equipped with large smart TV and reverse osmosis further enhances a comfortable and modern lifestyle. The apartment is filled with beautiful natural light from a very wide front terrace with solid wooden furniture to dine, entertain and relax. For extra comfort, it is equipped with mosquito nets, as well blackout blinds for absolute flexibility when darkness is required. Striking wooden style tiles create a contemporary Scandi look and feel throughout. The sleeping quarters entail three very spacious double bedrooms, each with an ensuite shower room, for absolute privacy and convenience, as well as large wardrobes. A guest toilet, laundry room with washing machine and tumble dryer, and a long back terrace with sun bed further enhances everyday comfort. A basement-level luggage room, and an optional interconnected car space are also available.