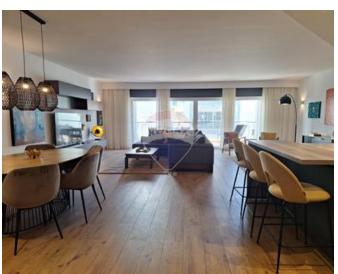

## **Apartment - For Rent - Swieqi**

Brand new unusually spacious 215 sqm 3 bedroom residence, ideal for those seeking a luxurious, comfortable and sophisticated home in a prime urban, yet quiet location, with shops, restaurants, leisure facilities and parks nearby. Furnished with luxurious comfortable sofas, stylish dining area and a kitchen with top-notch appliances, a gas hob kitchen island with bar stools, there is plenty of space for quality family time and for entertaining friends. Fully air conditioned and equipped with large smart TV and reverse osmosis further enhances a comfortable and modern lifestyle. The apartment is filled with beautiful natural light from a very wide front terrace with solid wooden furniture to dine, entertain and relax. For extra comfort, it is equipped with mosquito nets, as well blackout blinds for absolute flexibility when darkness is required. Striking wooden style tiles create a contemporary Scandi look and feel throughout. The sleeping quarters entail three very spacious double bedrooms, each with an ensuite shower room, for absolute privacy and convenience, as well as large wardrobes. A guest toilet, laundry room with washing machine and tumble dryer, and a long back terrace with sun bed further enhances everyday comfort. A basement-level luggage room, and an optional interconnected car space are also available.