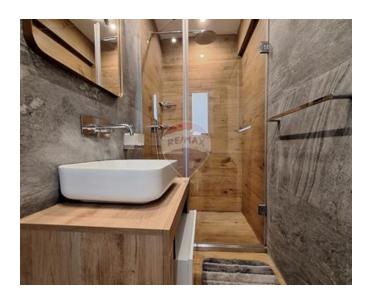

## **Apartment - For Rent - Swieqi**

Brand new unusually spacious 215 sqm 3 bedroom residence, ideal for those seeking a luxurious, comfortable and sophisticated home in a prime urban, yet quiet location, with shops, restaurants, leisure facilities and parks nearby. Furnished with luxurious comfortable sofas, stylish dining area and a kitchen with top-notch appliances, a gas hob kitchen island with bar stools, there is plenty of space for quality family time and for entertaining friends. Fully air conditioned and equipped with large smart TV and reverse osmosis further enhances a comfortable and modern lifestyle. The apartment is filled with beautiful natural light from a very wide front terrace with solid wooden furniture to dine, entertain and relax. For extra comfort, it is equipped with mosquito nets, as well blackout blinds for absolute flexibility when darkness is required. Striking wooden style tiles create a contemporary Scandi look and feel throughout. The sleeping quarters entail three very spacious double bedrooms, each with an ensuite shower room, for absolute privacy and convenience, as well as large wardrobes. A guest toilet, laundry room with washing machine and tumble dryer, and a long back terrace with sun bed further enhances everyday comfort. A basement-level luggage room, and an optional interconnected car space are also available.