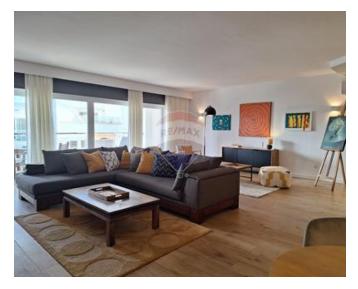

## **Apartment - For Rent - Swieqi**

Brand new unusually spacious 215 sqm 3 bedroom residence, ideal for those seeking a luxurious, comfortable and sophisticated home in a prime urban, yet quiet location, with shops, restaurants, leisure facilities and parks nearby. Furnished with luxurious comfortable sofas, stylish dining area and a kitchen with top-notch appliances, a gas hob kitchen island with bar stools, there is plenty of space for quality family time and for entertaining friends. Fully air conditioned and equipped with large smart TV and reverse osmosis further enhances a comfortable and modern lifestyle. The apartment is filled with beautiful natural light from a very wide front terrace with solid wooden furniture to dine, entertain and relax. For extra comfort, it is equipped with mosquito nets, as well blackout blinds for absolute flexibility when darkness is required. Striking wooden style tiles create a contemporary Scandi look and feel throughout. The sleeping quarters entail three very spacious double bedrooms, each with an ensuite shower room, for absolute privacy and convenience, as well as large wardrobes. A guest toilet, laundry room with washing machine and tumble dryer, and a long back terrace with sun bed further enhances everyday comfort. A basement-level luggage room, and an optional interconnected car space are also available.