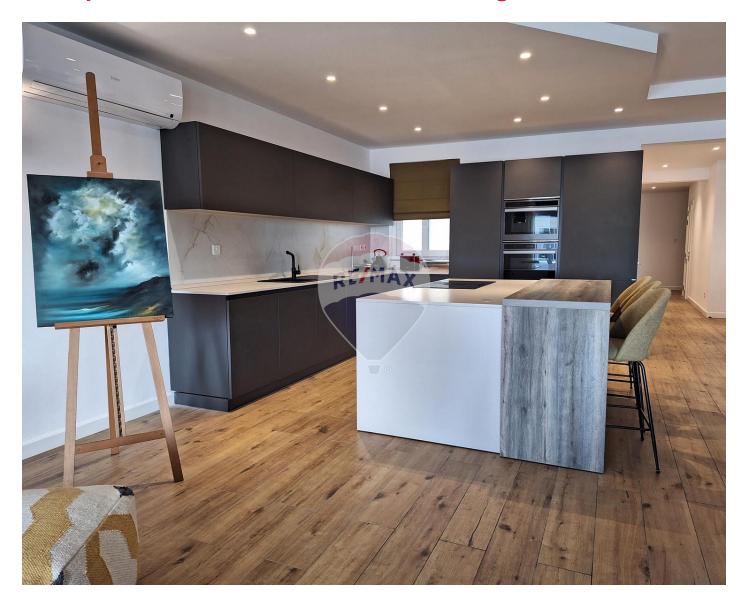

## **Apartment - For Rent - Swieqi**

Brand new unusually spacious 215 sqm 3 bedroom residence, ideal for those seeking a luxurious, comfortable and sophisticated home in a prime urban, yet quiet location, with shops, restaurants, leisure facilities and parks nearby. Furnished with luxurious comfortable sofas, stylish dining area and a kitchen with top-notch appliances, a gas hob kitchen island with bar stools, there is plenty of space for quality family time and for entertaining friends. Fully air conditioned and equipped with large smart TV and reverse osmosis further enhances a comfortable and modern lifestyle. The apartment is filled with beautiful natural light from a very wide front terrace with solid wooden furniture to dine, entertain and relax. For extra comfort, it is equipped with mosquito nets, as well blackout blinds for absolute flexibility when darkness is required. Striking wooden style tiles create a contemporary Scandi look and feel throughout. The sleeping quarters entail three very spacious double bedrooms, each with an ensuite shower room, for absolute privacy and convenience, as well as large wardrobes. A guest toilet, laundry room with washing machine and tumble dryer, and a long back terrace with sun bed further enhances everyday comfort. A basement-level luggage room, and an optional interconnected car space are also available.