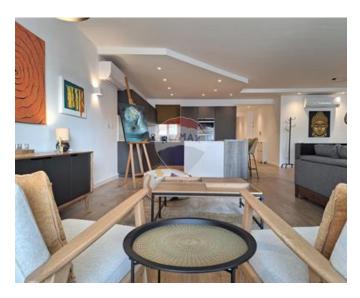

## **Apartment - For Rent - Swieqi**

Brand new unusually spacious 215 sqm 3 bedroom residence, ideal for those seeking a luxurious, comfortable and sophisticated home in a prime urban, yet quiet location, with shops, restaurants, leisure facilities and parks nearby. Furnished with luxurious comfortable sofas, stylish dining area and a kitchen with top-notch appliances, a gas hob kitchen island with bar stools, there is plenty of space for quality family time and for entertaining friends. Fully air conditioned and equipped with large smart TV and reverse osmosis further enhances a comfortable and modern lifestyle. The apartment is filled with beautiful natural light from a very wide front terrace with solid wooden furniture to dine, entertain and relax. For extra comfort, it is equipped with mosquito nets, as well blackout blinds for absolute flexibility when darkness is required. Striking wooden style tiles create a contemporary Scandi look and feel throughout. The sleeping quarters entail three very spacious double bedrooms, each with an ensuite shower room, for absolute privacy and convenience, as well as large wardrobes. A guest toilet, laundry room with washing machine and tumble dryer, and a long back terrace with sun bed further enhances everyday comfort. A basement-level luggage room, and an optional interconnected car space are also available.