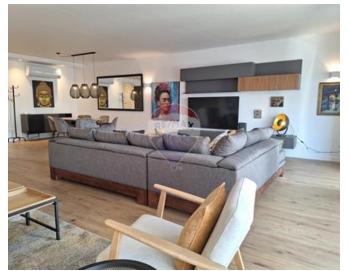

## **Apartment - For Rent - Swieqi**

Brand new unusually spacious 215 sqm 3 bedroom residence, ideal for those seeking a luxurious, comfortable and sophisticated home in a prime urban, yet quiet location, with shops, restaurants, leisure facilities and parks nearby. Furnished with luxurious comfortable sofas, stylish dining area and a kitchen with top-notch appliances, a gas hob kitchen island with bar stools, there is plenty of space for quality family time and for entertaining friends. Fully air conditioned and equipped with large smart TV and reverse osmosis further enhances a comfortable and modern lifestyle. The apartment is filled with beautiful natural light from a very wide front terrace with solid wooden furniture to dine, entertain and relax. For extra comfort, it is equipped with mosquito nets, as well blackout blinds for absolute flexibility when darkness is required. Striking wooden style tiles create a contemporary Scandi look and feel throughout. The sleeping quarters entail three very spacious double bedrooms, each with an ensuite shower room, for absolute privacy and convenience, as well as large wardrobes. A guest toilet, laundry room with washing machine and tumble dryer, and a long back terrace with sun bed further enhances everyday comfort. A basement-level luggage room, and an optional interconnected car space are also available.