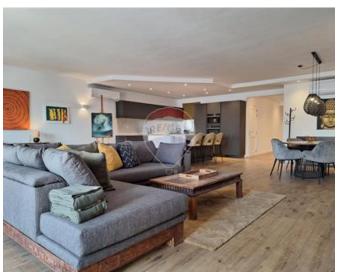

## **Apartment - For Rent - Swieqi**

Brand new unusually spacious 215 sqm 3 bedroom residence, ideal for those seeking a luxurious, comfortable and sophisticated home in a prime urban, yet quiet location, with shops, restaurants, leisure facilities and parks nearby. Furnished with luxurious comfortable sofas, stylish dining area and a kitchen with top-notch appliances, a gas hob kitchen island with bar stools, there is plenty of space for quality family time and for entertaining friends. Fully air conditioned and equipped with large smart TV and reverse osmosis further enhances a comfortable and modern lifestyle. The apartment is filled with beautiful natural light from a very wide front terrace with solid wooden furniture to dine, entertain and relax. For extra comfort, it is equipped with mosquito nets, as well blackout blinds for absolute flexibility when darkness is required. Striking wooden style tiles create a contemporary Scandi look and feel throughout. The sleeping quarters entail three very spacious double bedrooms, each with an ensuite shower room, for absolute privacy and convenience, as well as large wardrobes. A guest toilet, laundry room with washing machine and tumble dryer, and a long back terrace with sun bed further enhances everyday comfort. A basement-level luggage room, and an optional interconnected car space are also available.