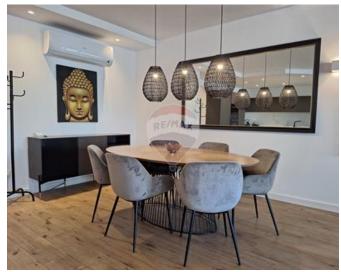

## **Apartment - For Rent - Swieqi**

Brand new unusually spacious 215 sqm 3 bedroom residence, ideal for those seeking a luxurious, comfortable and sophisticated home in a prime urban, yet quiet location, with shops, restaurants, leisure facilities and parks nearby. Furnished with luxurious comfortable sofas, stylish dining area and a kitchen with top-notch appliances, a gas hob kitchen island with bar stools, there is plenty of space for quality family time and for entertaining friends. Fully air conditioned and equipped with large smart TV and reverse osmosis further enhances a comfortable and modern lifestyle. The apartment is filled with beautiful natural light from a very wide front terrace with solid wooden furniture to dine, entertain and relax. For extra comfort, it is equipped with mosquito nets, as well blackout blinds for absolute flexibility when darkness is required. Striking wooden style tiles create a contemporary Scandi look and feel throughout. The sleeping quarters entail three very spacious double bedrooms, each with an ensuite shower room, for absolute privacy and convenience, as well as large wardrobes. A guest toilet, laundry room with washing machine and tumble dryer, and a long back terrace with sun bed further enhances everyday comfort. A basement-level luggage room, and an optional interconnected car space are also available.