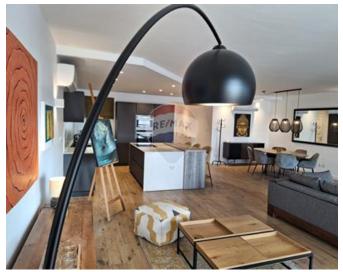

## **Apartment - For Rent - Swieqi**

Brand new unusually spacious 215 sqm 3 bedroom residence, ideal for those seeking a luxurious, comfortable and sophisticated home in a prime urban, yet quiet location, with shops, restaurants, leisure facilities and parks nearby. Furnished with luxurious comfortable sofas, stylish dining area and a kitchen with top-notch appliances, a gas hob kitchen island with bar stools, there is plenty of space for quality family time and for entertaining friends. Fully air conditioned and equipped with large smart TV and reverse osmosis further enhances a comfortable and modern lifestyle. The apartment is filled with beautiful natural light from a very wide front terrace with solid wooden furniture to dine, entertain and relax. For extra comfort, it is equipped with mosquito nets, as well blackout blinds for absolute flexibility when darkness is required. Striking wooden style tiles create a contemporary Scandi look and feel throughout. The sleeping quarters entail three very spacious double bedrooms, each with an ensuite shower room, for absolute privacy and convenience, as well as large wardrobes. A guest toilet, laundry room with washing machine and tumble dryer, and a long back terrace with sun bed further enhances everyday comfort. A basement-level luggage room, and an optional interconnected car space are also available.