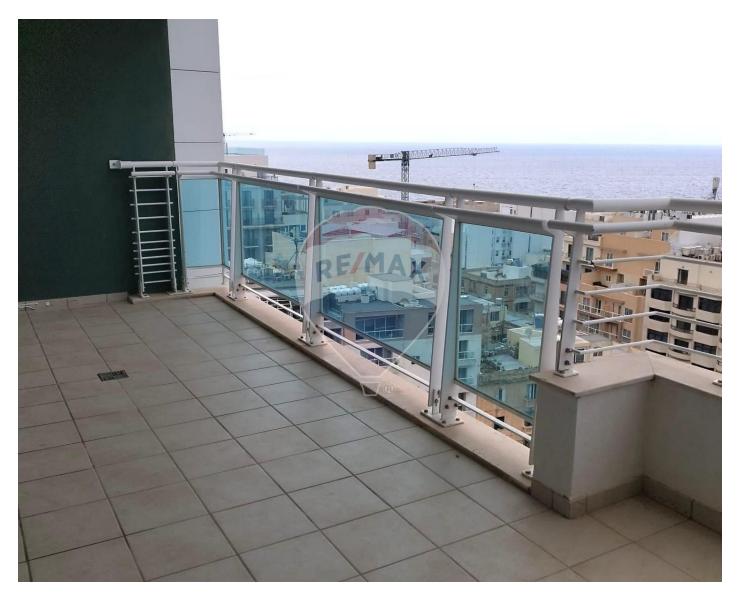

## **Apartment - For Rent - Sliema**

FORT CAMBRIDGE (SLIEMA) - 13th floor, luxuriously finished, seafront APARTMENT in this prestigious development with unobstructed front and back views of Valletta/Manoel Island and Qui Si Sana. Having an internal area of 164 sqm, the accommodation comprises a combined living/dining area leading to a 28 sqm terrace, a separate kitchen, three double bedrooms, a bathroom, an ensuite shower, a guest bathroom, a toilet room and a laundry room. The property comes with a car space and a use of communal pool. Worth viewing

## Rooms

- En Suite
- Electricity Utility
- PVC Piping
- ✓ A/C
- Passenger Lift
- Partially Furnished
- Balcony

- ✓ Kitchen/Living/Dining : 1 x 1 m (1 m2)
- Double Bedroom : 1 x 1 m (1 m2)
- Double Bedroom : 1 x 1 m (1 m2)
- Double Bedroom : 1 x 1 m (1 m2)
- Bathroom : 1 x 1 m (1 m2)
- ✓ Shower Ensuite : 1 x 1 m (1 m2)
- ✓ Guest Toilet : 1 x 1 m (1 m2)
- Laundry : 1 x 1 m (1 m2)
- Open Space : 1 x 1 m (1 m2)