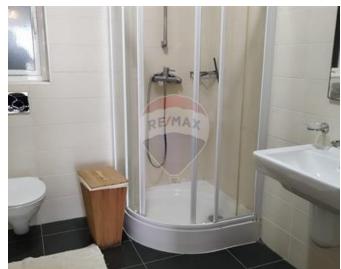

## **Apartment - For Rent - Sliema**

FORT CAMBRIDGE (SLIEMA) - 13th floor, luxuriously finished, seafront APARTMENT in this prestigious development with unobstructed front and back views of Valletta/Manoel Island and Qui Si Sana. Having an internal area of 164 sqm, the accommodation comprises a combined living/dining area leading to a 28 sqm terrace, a separate kitchen, three double bedrooms, a bathroom, an ensuite shower, a guest bathroom, a toilet room and a laundry room. The property comes with a car space and a use of communal pool. Worth viewing

## Rooms

- En Suite
- Electricity Utility
- PVC Piping
- ✓ A/C
- Passenger Lift
- Partially Furnished
- Balcony

- ✓ Kitchen/Living/Dining : 1 x 1 m (1 m2)
- Double Bedroom : 1 x 1 m (1 m2)
- Double Bedroom : 1 x 1 m (1 m2)
- Double Bedroom : 1 x 1 m (1 m2)
- Bathroom : 1 x 1 m (1 m2)
- ✓ Shower Ensuite : 1 x 1 m (1 m2)
- ✓ Guest Toilet : 1 x 1 m (1 m2)
- Laundry : 1 x 1 m (1 m2)
- Open Space : 1 x 1 m (1 m2)