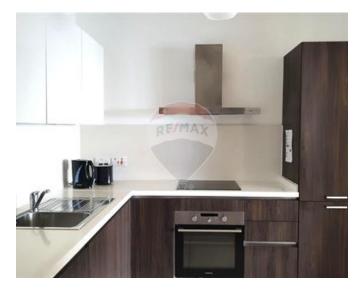

## **Apartment - For Rent - Sliema**

FORT CAMBRIDGE (SLIEMA) - 13th floor, luxuriously finished, seafront APARTMENT in this prestigious development with unobstructed front and back views of Valletta/Manoel Island and Qui Si Sana. Having an internal area of 164 sqm, the accommodation comprises a combined living/dining area leading to a 28 sqm terrace, a separate kitchen, three double bedrooms, a bathroom, an ensuite shower, a guest bathroom, a toilet room and a laundry room. The property comes with a car space and a use of communal pool. Worth viewing