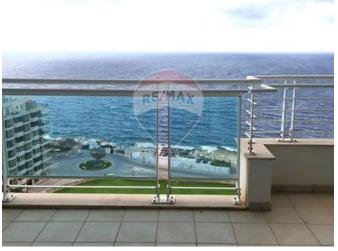

## **Apartment - For Rent - Sliema**

FORT CAMBRIDGE (SLIEMA) - 13th floor, luxuriously finished, seafront APARTMENT in this prestigious development with unobstructed front and back views of Valletta/Manoel Island and Qui Si Sana. Having an internal area of 164 sqm, the accommodation comprises a combined living/dining area leading to a 28 sqm terrace, a separate kitchen, three double bedrooms, a bathroom, an ensuite shower, a guest bathroom, a toilet room and a laundry room. The property comes with a car space and a use of communal pool. Worth viewing

## Rooms

- En Suite
- Electricity Utility
- PVC Piping
- ✓ A/C
- Passenger Lift
- Partially Furnished
- Balcony

- ✓ Kitchen/Living/Dining : 1 x 1 m (1 m2)
- Double Bedroom : 1 x 1 m (1 m2)
- Double Bedroom : 1 x 1 m (1 m2)
- Double Bedroom : 1 x 1 m (1 m2)
- Bathroom : 1 x 1 m (1 m2)
- ✓ Shower Ensuite : 1 x 1 m (1 m2)
- ✓ Guest Toilet : 1 x 1 m (1 m2)
- Laundry : 1 x 1 m (1 m2)
- Open Space : 1 x 1 m (1 m2)