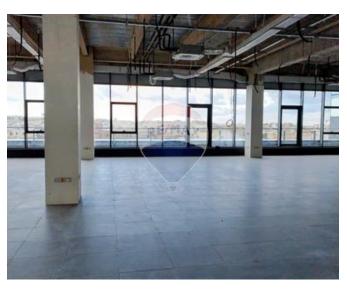

### Office Space - For Rent - Mriehel

This premium office space in Central business District, offers a total area of approximately 70sqm. The office is designed with modern, flexible layouts that cater to a variety of business needs. Located just outside the vibrant center of Mriehel, it provides a prestigious and professional environment, supporting seamless business operations for any enterprise. Contact agent for further details.