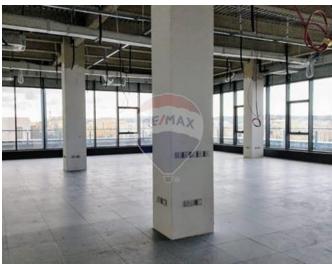

### Office Space - For Rent - Mriehel

This premium office space in Central business District, offers a total area of approximately 70sqm. The office is designed with modern, flexible layouts that cater to a variety of business needs. Located just outside the vibrant center of Mriehel, it provides a prestigious and professional environment, supporting seamless business operations for any enterprise. Contact agent for further details.