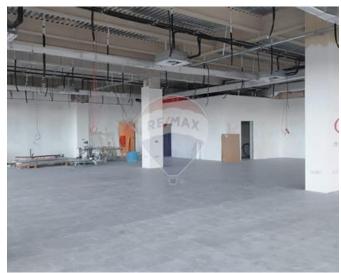

### Office Space - For Rent - Mriehel

This premium office space in Central business District, offers a total area of approximately 70sqm. The office is designed with modern, flexible layouts that cater to a variety of business needs. Located just outside the vibrant center of Mriehel, it provides a prestigious and professional environment, supporting seamless business operations for any enterprise. Contact agent for further details.