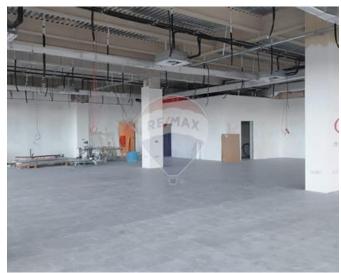

### Office Space - For Rent - Mriehel

This premium office space in Central business District, offers a total area of 400sqm, including 281 sqm of office space and 119 sqm of outside space. The office is designed with modern, flexible layouts that cater to a variety of business needs. Located just outside the vibrant center of Mriehel, it provides a prestigious and professional environment, supporting seamless business operations for any enterprise. Contact agent for further details.