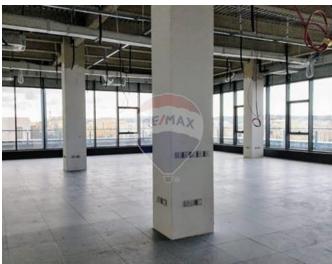

### Office Space - For Rent - Mriehel

This premium office space in Central business District, offers a total area of 400sqm, including 281 sqm of office space and 119 sqm of outside space. The office is designed with modern, flexible layouts that cater to a variety of business needs. Located just outside the vibrant center of Mriehel, it provides a prestigious and professional environment, supporting seamless business operations for any enterprise. Contact agent for further details.