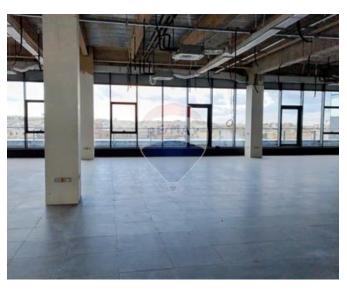

### Office Space - For Rent - Mriehel

This premium office space in Central business District, offers a total area of 400sqm, including 281 sqm of office space and 119 sqm of outside space. The office is designed with modern, flexible layouts that cater to a variety of business needs. Located just outside the vibrant center of Mriehel, it provides a prestigious and professional environment, supporting seamless business operations for any enterprise. Contact agent for further details.