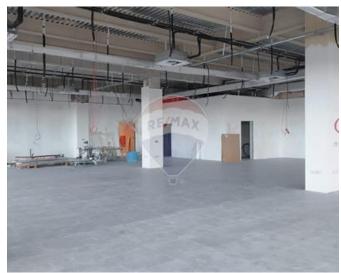

### Office Space - For Rent - Mriehel

This premium office space in Central business District, offers a total area of 578sqm, including 416sqm of office space and 165sqm of outside space. The office is designed with modern, flexible layouts that cater to a variety of business needs. Located just outside the vibrant center of Mriehel, it provides a prestigious and professional environment, supporting seamless business operations for any enterprise. Contact agent for further details.