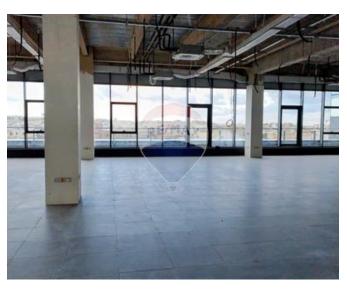

### Office Space - For Rent - Mriehel

This premium office space in Central business District, offers a total area of 578sqm, including 416sqm of office space and 165sqm of outside space. The office is designed with modern, flexible layouts that cater to a variety of business needs. Located just outside the vibrant center of Mriehel, it provides a prestigious and professional environment, supporting seamless business operations for any enterprise. Contact agent for further details.