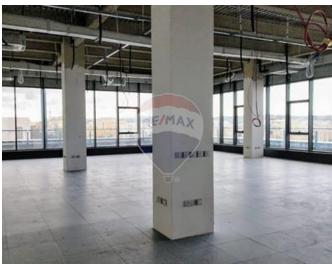

### Office Space - For Rent - Mriehel

This premium office space in Central business District, offers a total area of 578sqm, including 416sqm of office space and 165sqm of outside space. The office is designed with modern, flexible layouts that cater to a variety of business needs. Located just outside the vibrant center of Mriehel, it provides a prestigious and professional environment, supporting seamless business operations for any enterprise. Contact agent for further details.