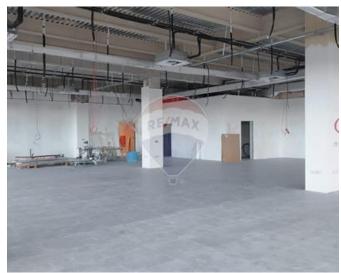

### Office Space - For Rent - Mriehel

This premium office space in Central business District, offers a total area of 1047sqm, including 766sqm of office space and 281sqm of outside space. The office is designed with modern, flexible layouts that cater to a variety of business needs. Located just outside the vibrant center of Mriehel, it provides a prestigious and professional environment, supporting seamless business operations for any enterprise. Contact agent for further details.