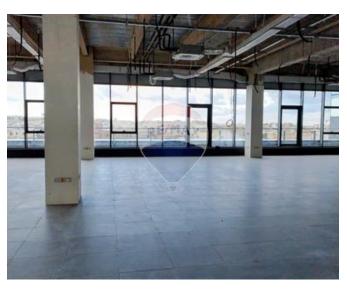

### Office Space - For Rent - Mriehel

This premium office space in Central business District, offers a total area of 1047sqm, including 766sqm of office space and 281sqm of outside space. The office is designed with modern, flexible layouts that cater to a variety of business needs. Located just outside the vibrant center of Mriehel, it provides a prestigious and professional environment, supporting seamless business operations for any enterprise. Contact agent for further details.