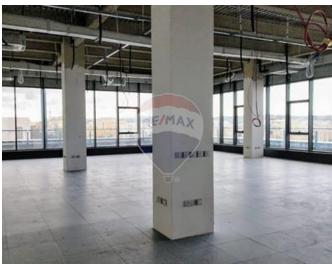

### Office Space - For Rent - Mriehel

This premium office space in Central business District, offers a total area of 1047sqm, including 766sqm of office space and 281sqm of outside space. The office is designed with modern, flexible layouts that cater to a variety of business needs. Located just outside the vibrant center of Mriehel, it provides a prestigious and professional environment, supporting seamless business operations for any enterprise. Contact agent for further details.