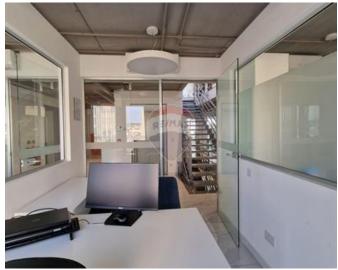

# **Office Space - For Rent - Ta' Xbiex**

Ta' Xbiex- Office space located in a prime location for businesses looking for a comprehensive setup that's ready for immediate occupation. With a generous area of approximately 340sqm, it offers a modern work environment complete with furniture, air conditioning and a fresh air system, featuring of a kitchen and entertainment area, along with both back and front terraces, ideally for informal gatherings. It is located in a sought-after commercial area, very close to the Ta Xbiex Marina with the convenience of public transport, make it an attractive proposition for businesses aiming to establish a significant presence in Malta.