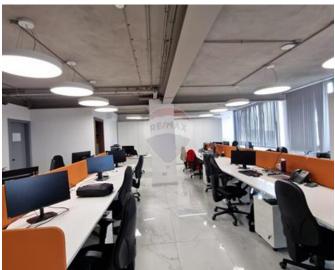

# **Office Space - For Rent - Ta' Xbiex**

Ta' Xbiex- Office space located in a prime location for businesses looking for a comprehensive setup that's ready for immediate occupation. With a generous area of approximately 340sqm, it offers a modern work environment complete with furniture, air conditioning and a fresh air system, featuring of a kitchen and entertainment area, along with both back and front terraces, ideally for informal gatherings. It is located in a sought-after commercial area, very close to the Ta Xbiex Marina with the convenience of public transport, make it an attractive proposition for businesses aiming to establish a significant presence in Malta.