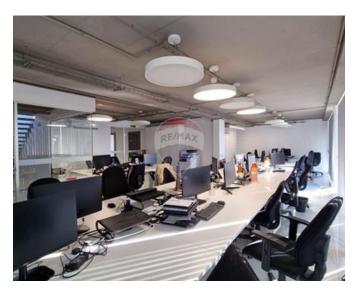

# **Office Space - For Rent - Ta' Xbiex**

Ta' Xbiex- Office space located in a prime location for businesses looking for a comprehensive setup that's ready for immediate occupation. With a generous area of approximately 340sqm, it offers a modern work environment complete with furniture, air conditioning and a fresh air system, featuring of a kitchen and entertainment area, along with both back and front terraces, ideally for informal gatherings. It is located in a sought-after commercial area, very close to the Ta Xbiex Marina with the convenience of public transport, make it an attractive proposition for businesses aiming to establish a significant presence in Malta.