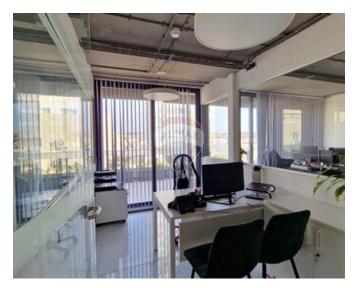

# **Office Space - For Rent - Ta' Xbiex**

Ta' Xbiex- Office space located in a prime location for businesses looking for a comprehensive setup that's ready for immediate occupation. With a generous area of approximately 340sqm, it offers a modern work environment complete with furniture, air conditioning and a fresh air system, featuring of a kitchen and entertainment area, along with both back and front terraces, ideally for informal gatherings. It is located in a sought-after commercial area, very close to the Ta Xbiex Marina with the convenience of public transport, make it an attractive proposition for businesses aiming to establish a significant presence in Malta.