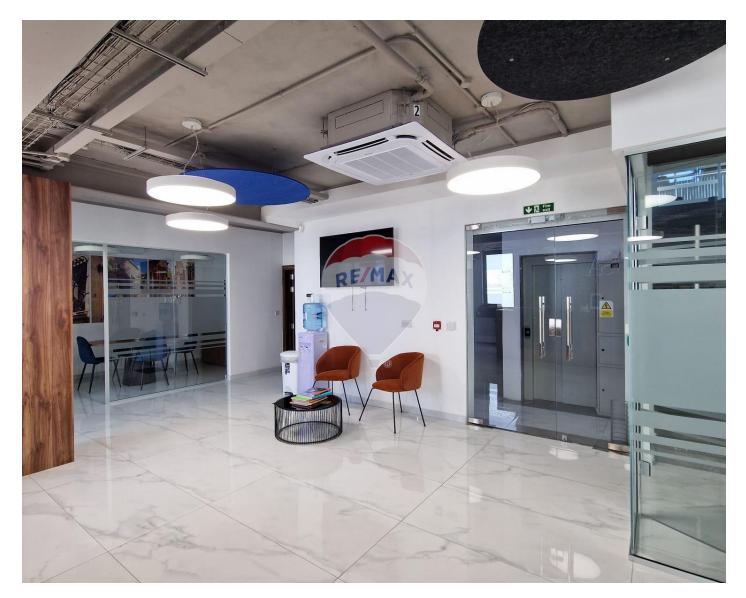

# **Office Space - For Rent - Ta' Xbiex**

Ta' Xbiex- Office space located in a prime location for businesses looking for a comprehensive setup that's ready for immediate occupation. With a generous area of approximately 340sqm, it offers a modern work environment complete with furniture, air conditioning and a fresh air system, featuring of a kitchen and entertainment area, along with both back and front terraces, ideally for informal gatherings. It is located in a sought-after commercial area, very close to the Ta Xbiex Marina with the convenience of public transport, make it an attractive proposition for businesses aiming to establish a significant presence in Malta.