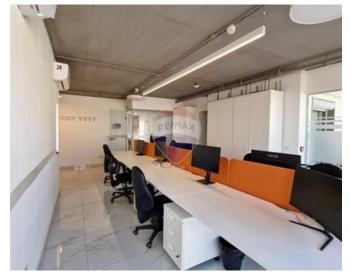

# **Office Space - For Rent - Ta' Xbiex**

Ta' Xbiex- Office space located in a prime location for businesses looking for a comprehensive setup that's ready for immediate occupation. With a generous area of approximately 340sqm, it offers a modern work environment complete with furniture, air conditioning and a fresh air system, featuring of a kitchen and entertainment area, along with both back and front terraces, ideally for informal gatherings. It is located in a sought-after commercial area, very close to the Ta Xbiex Marina with the convenience of public transport, make it an attractive proposition for businesses aiming to establish a significant presence in Malta.