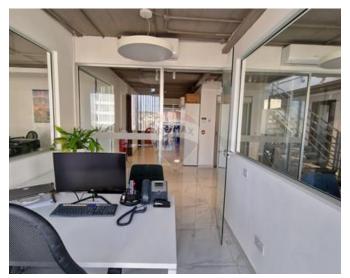

# **Office Space - For Rent - Ta' Xbiex**

Ta' Xbiex- Office space located in a prime location for businesses looking for a comprehensive setup that's ready for immediate occupation. With a generous area of approximately 340sqm, it offers a modern work environment complete with furniture, air conditioning and a fresh air system, featuring of a kitchen and entertainment area, along with both back and front terraces, ideally for informal gatherings. It is located in a sought-after commercial area, very close to the Ta Xbiex Marina with the convenience of public transport, make it an attractive proposition for businesses aiming to establish a significant presence in Malta.