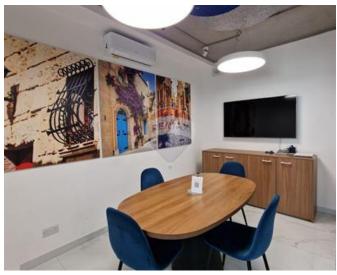

# **Office Space - For Rent - Ta' Xbiex**

Ta' Xbiex- Office space located in a prime location for businesses looking for a comprehensive setup that's ready for immediate occupation. With a generous area of approximately 340sqm, it offers a modern work environment complete with furniture, air conditioning and a fresh air system, featuring of a kitchen and entertainment area, along with both back and front terraces, ideally for informal gatherings. It is located in a sought-after commercial area, very close to the Ta Xbiex Marina with the convenience of public transport, make it an attractive proposition for businesses aiming to establish a significant presence in Malta.