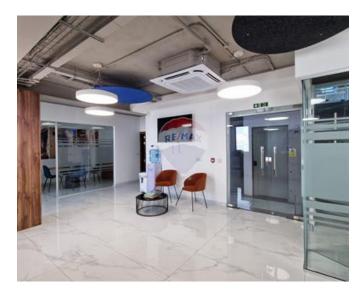

# **Office Space - For Rent - Ta' Xbiex**

Ta' Xbiex- Office space located in a prime location for businesses looking for a comprehensive setup that's ready for immediate occupation. With a generous area of approximately 340sqm, it offers a modern work environment complete with furniture, air conditioning and a fresh air system, featuring of a kitchen and entertainment area, along with both back and front terraces, ideally for informal gatherings. It is located in a sought-after commercial area, very close to the Ta Xbiex Marina with the convenience of public transport, make it an attractive proposition for businesses aiming to establish a significant presence in Malta.