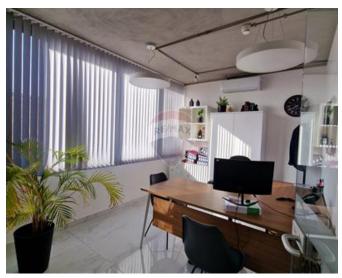

# **Office Space - For Rent - Ta' Xbiex**

Ta' Xbiex- Office space located in a prime location for businesses looking for a comprehensive setup that's ready for immediate occupation. With a generous area of approximately 340sqm, it offers a modern work environment complete with furniture, air conditioning and a fresh air system, featuring of a kitchen and entertainment area, along with both back and front terraces, ideally for informal gatherings. It is located in a sought-after commercial area, very close to the Ta Xbiex Marina with the convenience of public transport, make it an attractive proposition for businesses aiming to establish a significant presence in Malta.