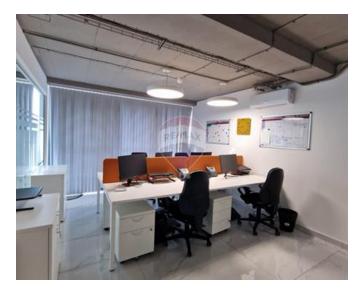

# **Office Space - For Rent - Ta' Xbiex**

Ta' Xbiex- Office space located in a prime location for businesses looking for a comprehensive setup that's ready for immediate occupation. With a generous area of approximately 340sqm, it offers a modern work environment complete with furniture, air conditioning and a fresh air system, featuring of a kitchen and entertainment area, along with both back and front terraces, ideally for informal gatherings. It is located in a sought-after commercial area, very close to the Ta Xbiex Marina with the convenience of public transport, make it an attractive proposition for businesses aiming to establish a significant presence in Malta.