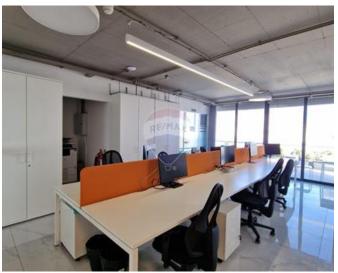

### Office Space - For Rent - Ta' Xbiex

Ta' Xbiex- Office space located in a prime location for businesses looking for a comprehensive setup that's ready for immediate occupation. With a generous area of approximately 340sqm, it offers a modern work environment complete with furniture, air conditioning and a fresh air system, featuring of a kitchen and entertainment area, along with both back and front terraces, ideally for informal gatherings. It is located in a sought-after commercial area, very close to the Ta Xbiex Marina with the convenience of public transport, make it an attractive proposition for businesses aiming to establish a significant presence in Malta.