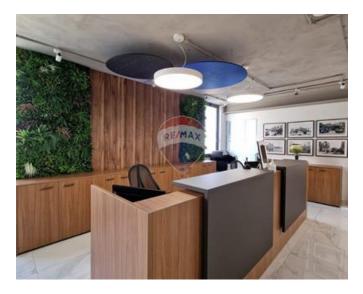

### Office Space - For Rent - Ta' Xbiex

Ta' Xbiex- Office space located in a prime location for businesses looking for a comprehensive setup that's ready for immediate occupation. With a generous area of approximately 340sqm, it offers a modern work environment complete with furniture, air conditioning and a fresh air system, featuring of a kitchen and entertainment area, along with both back and front terraces, ideally for informal gatherings. It is located in a sought-after commercial area, very close to the Ta Xbiex Marina with the convenience of public transport, make it an attractive proposition for businesses aiming to establish a significant presence in Malta.