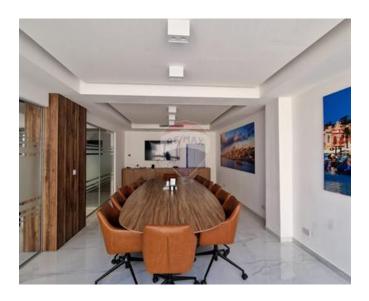

### Office Space - For Rent - Ta' Xbiex

Ta' Xbiex- Office space located in a prime location for businesses looking for a comprehensive setup that's ready for immediate occupation. With a generous area of approximately 340sqm, it offers a modern work environment complete with furniture, air conditioning and a fresh air system, featuring of a kitchen and entertainment area, along with both back and front terraces, ideally for informal gatherings. It is located in a sought-after commercial area, very close to the Ta Xbiex Marina with the convenience of public transport, make it an attractive proposition for businesses aiming to establish a significant presence in Malta.

## **Gallery**

Jason Aquilina RE/MAX Excellence - Piazzetta

M: 99466163

E: jaquilina@remax.com.mt

T: 22586600

**RE/MAX Excellence - Piazzetta** 114B,Tower Road, Sliema, Malta