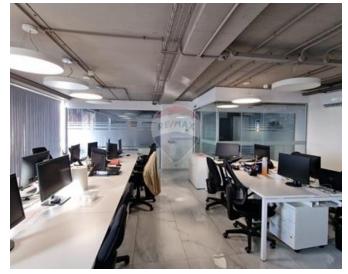

### Office Space - For Rent - Ta' Xbiex

Ta' Xbiex- Office space located in a prime location for businesses looking for a comprehensive setup that's ready for immediate occupation. With a generous area of approximately 340sqm, it offers a modern work environment complete with furniture, air conditioning and a fresh air system, featuring of a kitchen and entertainment area, along with both back and front terraces, ideally for informal gatherings. It is located in a sought-after commercial area, very close to the Ta Xbiex Marina with the convenience of public transport, make it an attractive proposition for businesses aiming to establish a significant presence in Malta.

## **Gallery**

Jason Aquilina RE/MAX Excellence - Piazzetta

M: 99466163

E: jaquilina@remax.com.mt

T: 22586600

**RE/MAX Excellence - Piazzetta** 114B,Tower Road, Sliema, Malta