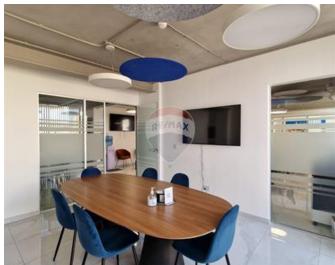

### Office Space - For Rent - Ta' Xbiex

Ta' Xbiex- Office space located in a prime location for businesses looking for a comprehensive setup that's ready for immediate occupation. With a generous area of approximately 340sqm, it offers a modern work environment complete with furniture, air conditioning and a fresh air system, featuring of a kitchen and entertainment area, along with both back and front terraces, ideally for informal gatherings. It is located in a sought-after commercial area, very close to the Ta Xbiex Marina with the convenience of public transport, make it an attractive proposition for businesses aiming to establish a significant presence in Malta.