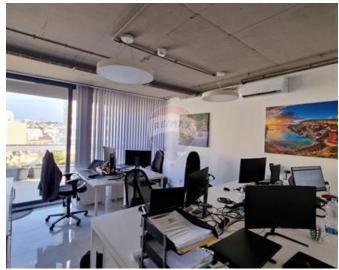

### Office Space - For Rent - Ta' Xbiex

Ta' Xbiex- Office space located in a prime location for businesses looking for a comprehensive setup that's ready for immediate occupation. With a generous area of approximately 340sqm, it offers a modern work environment complete with furniture, air conditioning and a fresh air system, featuring of a kitchen and entertainment area, along with both back and front terraces, ideally for informal gatherings. It is located in a sought-after commercial area, very close to the Ta Xbiex Marina with the convenience of public transport, make it an attractive proposition for businesses aiming to establish a significant presence in Malta.