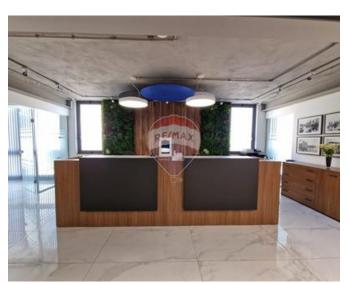

### Office Space - For Rent - Ta' Xbiex

Ta' Xbiex- Office space located in a prime location for businesses looking for a comprehensive setup that's ready for immediate occupation. With a generous area of approximately 340sqm, it offers a modern work environment complete with furniture, air conditioning and a fresh air system, featuring of a kitchen and entertainment area, along with both back and front terraces, ideally for informal gatherings. It is located in a sought-after commercial area, very close to the Ta Xbiex Marina with the convenience of public transport, make it an attractive proposition for businesses aiming to establish a significant presence in Malta.