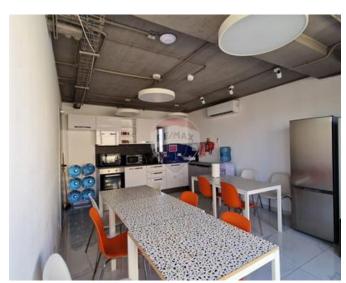

### Office Space - For Rent - Ta' Xbiex

Ta' Xbiex- Office space located in a prime location for businesses looking for a comprehensive setup that's ready for immediate occupation. With a generous area of approximately 340sqm, it offers a modern work environment complete with furniture, air conditioning and a fresh air system, featuring of a kitchen and entertainment area, along with both back and front terraces, ideally for informal gatherings. It is located in a sought-after commercial area, very close to the Ta Xbiex Marina with the convenience of public transport, make it an attractive proposition for businesses aiming to establish a significant presence in Malta.

## **Gallery**

Jason Aquilina RE/MAX Excellence - Piazzetta

M: 99466163

E: jaquilina@remax.com.mt

T: 22586600

**RE/MAX Excellence - Piazzetta** 114B,Tower Road, Sliema, Malta