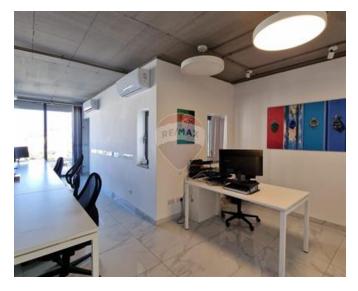

### Office Space - For Rent - Ta' Xbiex

Ta' Xbiex- Office space located in a prime location for businesses looking for a comprehensive setup that's ready for immediate occupation. With a generous area of approximately 340sqm, it offers a modern work environment complete with furniture, air conditioning and a fresh air system, featuring of a kitchen and entertainment area, along with both back and front terraces, ideally for informal gatherings. It is located in a sought-after commercial area, very close to the Ta Xbiex Marina with the convenience of public transport, make it an attractive proposition for businesses aiming to establish a significant presence in Malta.