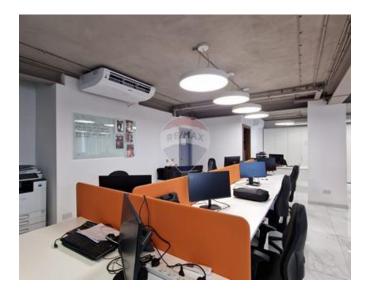

### Office Space - For Rent - Ta' Xbiex

Ta' Xbiex- Office space located in a prime location for businesses looking for a comprehensive setup that's ready for immediate occupation. With a generous area of approximately 340sqm, it offers a modern work environment complete with furniture, air conditioning and a fresh air system, featuring of a kitchen and entertainment area, along with both back and front terraces, ideally for informal gatherings. It is located in a sought-after commercial area, very close to the Ta Xbiex Marina with the convenience of public transport, make it an attractive proposition for businesses aiming to establish a significant presence in Malta.