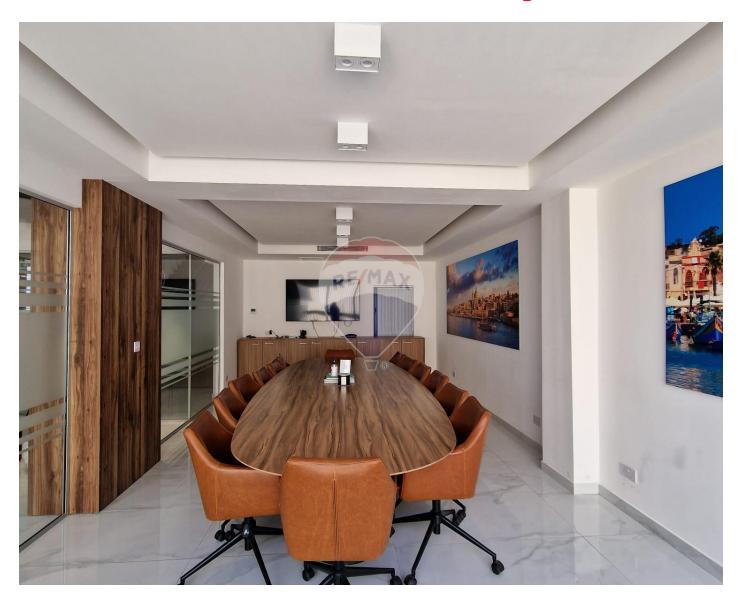

### Office Space - For Rent - Ta' Xbiex

Ta' Xbiex- Office space located in a prime location for businesses looking for a comprehensive setup that's ready for immediate occupation. With a generous area of approximately 340sqm, it offers a modern work environment complete with furniture, air conditioning and a fresh air system, featuring of a kitchen and entertainment area, along with both back and front terraces, ideally for informal gatherings. It is located in a sought-after commercial area, very close to the Ta Xbiex Marina with the convenience of public transport, make it an attractive proposition for businesses aiming to establish a significant presence in Malta.

## **Gallery**

Jason Aquilina RE/MAX Excellence - Piazzetta

M: 99466163

E: jaquilina@remax.com.mt

T: 22586600

**RE/MAX Excellence - Piazzetta** 114B,Tower Road, Sliema, Malta