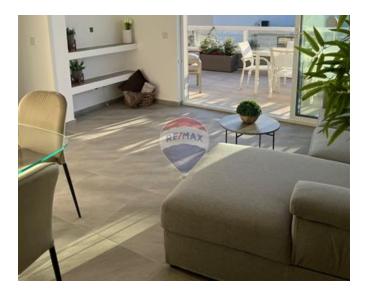

## Penthouse - For Rent - Swieqi

Swieqi A stunning corner penthouse spanning 210 square, located in a prime area that is just a short walk away from all amenities and beaches. This exceptional property boasts a spacious layout, comprising of a kitchen, living and dining area that opens up to a large corner terrace, offering breathtaking 180-degree views that are perfect for entertaining. Additionally, there are two double bedrooms, both with en-suite shower. The property is finished to a high standard and ready to move into. Optional street level garage available. Well worth viewing.