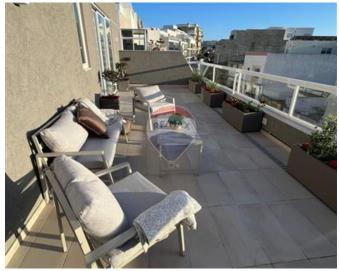

## Penthouse - For Rent - Swieqi

Swieqi A stunning corner penthouse spanning 210 square, located in a prime area that is just a short walk away from all amenities and beaches. This exceptional property boasts a spacious layout, comprising of a kitchen, living and dining area that opens up to a large corner terrace, offering breathtaking 180-degree views that are perfect for entertaining. Additionally, there are two double bedrooms, both with en-suite shower. The property is finished to a high standard and ready to move into. Optional street level garage available. Well worth viewing.