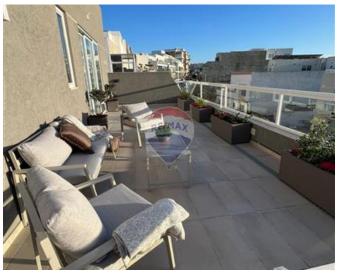

## Penthouse - For Rent - Swieqi

Swieqi A stunning corner penthouse spanning 210 square, located in a prime area that is just a short walk away from all amenities and beaches. This exceptional property boasts a spacious layout, comprising of a kitchen, living and dining area that opens up to a large corner terrace, offering breathtaking 180-degree views that are perfect for entertaining. Additionally, there are two double bedrooms, both with en-suite shower. The property is finished to a high standard and ready to move into. Optional street level garage available. Well worth viewing.