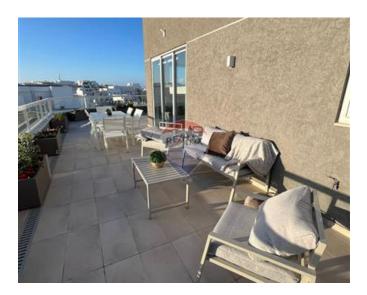

## Penthouse - For Rent - Swieqi

Swieqi A stunning corner penthouse spanning 210 square, located in a prime area that is just a short walk away from all amenities and beaches. This exceptional property boasts a spacious layout, comprising of a kitchen, living and dining area that opens up to a large corner terrace, offering breathtaking 180-degree views that are perfect for entertaining. Additionally, there are two double bedrooms, both with en-suite shower. The property is finished to a high standard and ready to move into. Optional street level garage available. Well worth viewing.