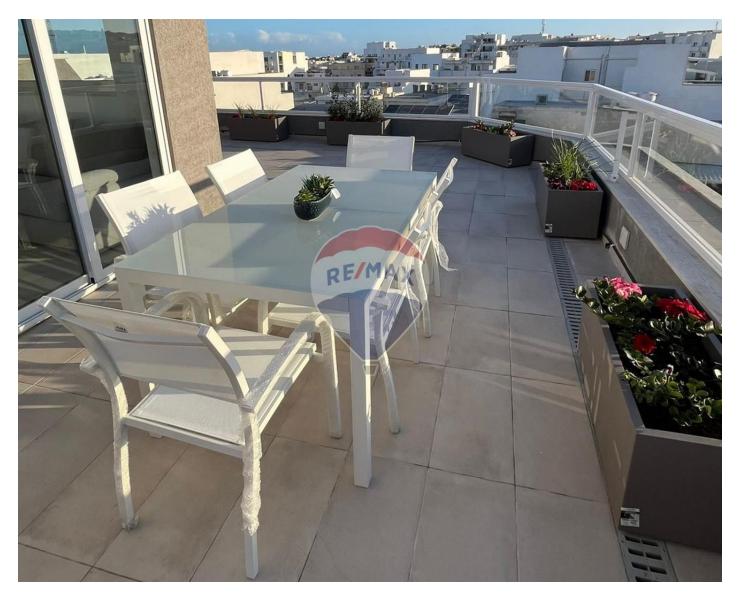

## Penthouse - For Rent - Swieqi

Swieqi A stunning corner penthouse spanning 210 square, located in a prime area that is just a short walk away from all amenities and beaches. This exceptional property boasts a spacious layout, comprising of a kitchen, living and dining area that opens up to a large corner terrace, offering breathtaking 180-degree views that are perfect for entertaining. Additionally, there are two double bedrooms, both with en-suite shower. The property is finished to a high standard and ready to move into. Optional street level garage available. Well worth viewing.