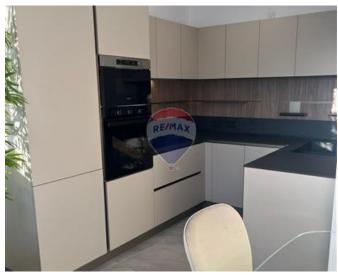

## Penthouse - For Rent - Swieqi

Swieqi A stunning corner penthouse spanning 210 square, located in a prime area that is just a short walk away from all amenities and beaches. This exceptional property boasts a spacious layout, comprising of a kitchen, living and dining area that opens up to a large corner terrace, offering breathtaking 180-degree views that are perfect for entertaining. Additionally, there are two double bedrooms, both with en-suite shower. The property is finished to a high standard and ready to move into. Optional street level garage available. Well worth viewing.