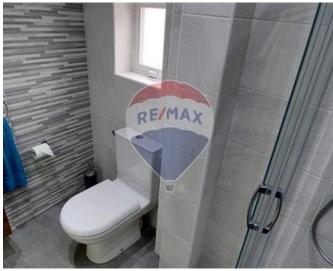

### Office Space - For Rent - Paola

PAOLA - Opportunity to acquire 55sqm of office space in a great location close to the city centre and all amenities. The offices are newly built and finished to high standards including air-conditions to all rooms. Four rooms and a bathroom with shower. Independent entrance.

#### Rooms

- Office / Study : 4 x 4 m (16 m2)
- Office / Study : 4 x 4 m (16 m2)
- Office / Study : 6 x 4 m (24 m2)
- Office / Study : 3.5 x 4.5 m (15.75 m2)
- Guest Toilet: 2 x 1.5 m (3 m2)