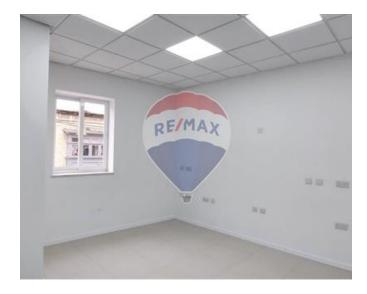

### Office Space - For Rent - Paola

PAOLA - Opportunity to acquire 55sqm of office space in a great location close to the city centre and all amenities. The offices are newly built and finished to high standards including air-conditions to all rooms. Four rooms and a bathroom with shower. Independent entrance.

#### Rooms

- Office / Study : 4 x 4 m (16 m2)
- Office / Study : 4 x 4 m (16 m2)
- Office / Study : 6 x 4 m (24 m2)
- Office / Study : 3.5 x 4.5 m (15.75 m2)
- Guest Toilet: 2 x 1.5 m (3 m2)