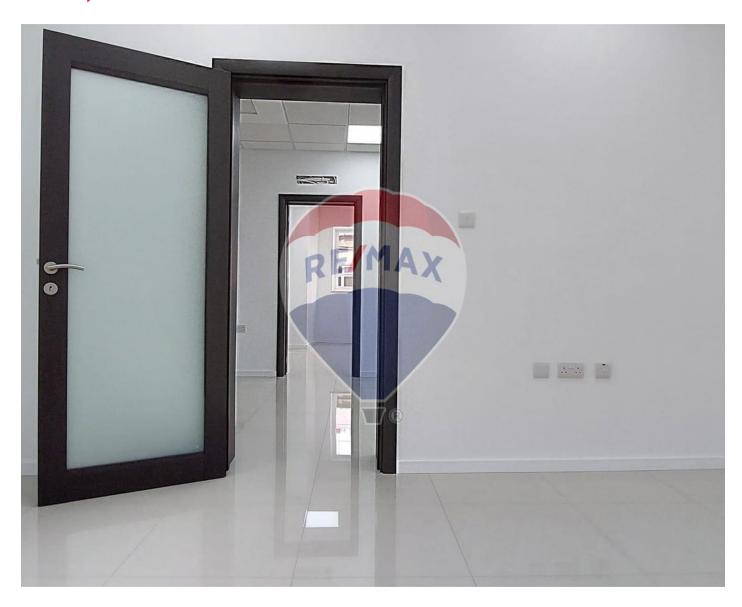

### Office Space - For Rent - Paola

PAOLA - Opportunity to acquire 55sqm of office space in a great location close to the city centre and all amenities. The offices are newly built and finished to high standards including air-conditions to all rooms. Four rooms and a bathroom with shower. Independent entrance.

#### Rooms

- Office / Study : 4 x 4 m (16 m2)
- Office / Study : 4 x 4 m (16 m2)
- Office / Study : 6 x 4 m (24 m2)
- Office / Study : 3.5 x 4.5 m (15.75 m2)
- Guest Toilet: 2 x 1.5 m (3 m2)