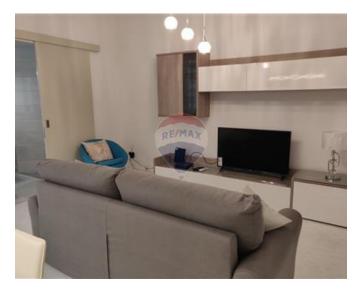

### **Apartment - For Rent - Sliema**

SLIEMA Located close few minutes away from the sea front and close to shops and all amenities is this spacious two bedroom apartment, comprising of a fully equipped kitchen, living/dining, two double bedrooms and two guest bathrooms and a back balcony. Optional car space available Viewings are highly recommended!

#### Rooms

Kitchen/Living/Dining: 0 x 0 m (0 m2)

✓ Double Bedroom : 0 x 0 m (0 m2)

✓ Double Bedroom : 0 x 0 m (0 m2)

✓ Bathroom : 0 x 0 m (0 m2)

✓ Bathroom : 0 x 0 m (0 m2)