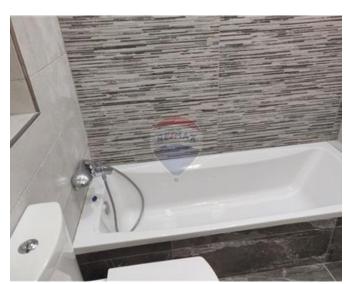

#### Rooms

Kitchen/Living/Dining: 0 x 0 m (0 m2)

✓ Double Bedroom : 0 x 0 m (0 m2)

✓ Double Bedroom : 0 x 0 m (0 m2)

✓ Bathroom : 0 x 0 m (0 m2)

✓ Bathroom : 0 x 0 m (0 m2)