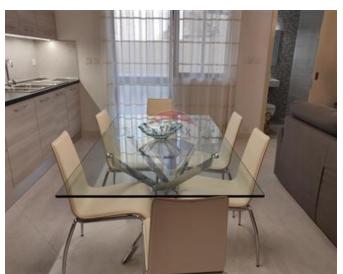

### **Apartment - For Rent - Sliema**

SLIEMA Located close few minutes away from the sea front and close to shops and all amenities is this spacious two bedroom apartment, comprising of a fully equipped kitchen, living/dining, two double bedrooms and two guest bathrooms and a back balcony. Optional car space available Viewings are highly recommended!

#### Rooms

Kitchen/Living/Dining: 0 x 0 m (0 m2)

✓ Double Bedroom : 0 x 0 m (0 m2)

✓ Double Bedroom : 0 x 0 m (0 m2)

✓ Bathroom : 0 x 0 m (0 m2)

✓ Bathroom : 0 x 0 m (0 m2)