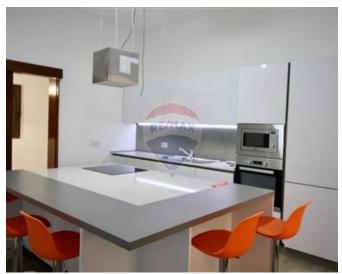

## **Apartment - For Rent - Sliema**

Larger than usual Seafront apartment situated in a corner block having large front balcony boasting spectacular views. Accommodation consists of a large living/dining area, a separate fully equipped kitchen, 3 double bedrooms (main with en-suite), boxroom, a single bedroom and a guest bathroom. This property has been tastefully furnished, offering a spacious layout and is fully equipped with all amenities. Excellent property.Worth viewing.

### Rooms

- Living/Dining : 0 x 0 m (0 m2)
- Kitchen : 0 x 0 m (0 m2)
- Double Bedroom : 0 x 0 m (0 m2)
- Double Bedroom : 0 x 0 m (0 m2)
- Double Bedroom : 0 x 0 m (0 m2)
- Single Bedroom : 0 x 0 m (0 m2)
- Bathroom : 0 x 0 m (0 m2)
- Bathroom Ensuite : 0 x 0 m (0 m2)