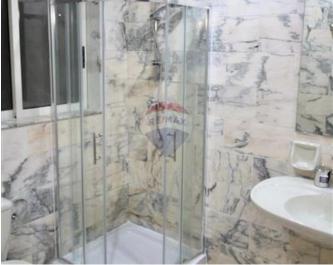

## **Apartment - For Rent - Sliema**

Larger than usual Seafront apartment situated in a corner block having large front balcony boasting spectacular views. Accommodation consists of a large living/dining area, a separate fully equipped kitchen, 3 double bedrooms (main with en-suite), boxroom, a single bedroom and a guest bathroom. This property has been tastefully furnished, offering a spacious layout and is fully equipped with all amenities. Excellent property.Worth viewing.

### Rooms

- Living/Dining : 0 x 0 m (0 m2)
- Kitchen : 0 x 0 m (0 m2)
- Double Bedroom : 0 x 0 m (0 m2)
- Double Bedroom : 0 x 0 m (0 m2)
- Double Bedroom : 0 x 0 m (0 m2)
- Single Bedroom : 0 x 0 m (0 m2)
- Bathroom : 0 x 0 m (0 m2)
- Bathroom Ensuite : 0 x 0 m (0 m2)