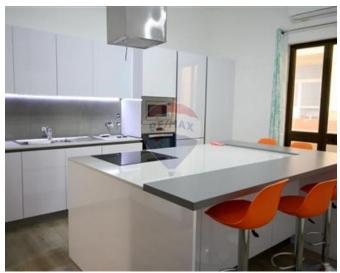

## **Apartment - For Rent - Sliema**

Larger than usual Seafront apartment situated in a corner block having large front balcony boasting spectacular views. Accommodation consists of a large living/dining area, a separate fully equipped kitchen, 3 double bedrooms (main with en-suite), boxroom, a single bedroom and a guest bathroom. This property has been tastefully furnished, offering a spacious layout and is fully equipped with all amenities. Excellent property.Worth viewing.