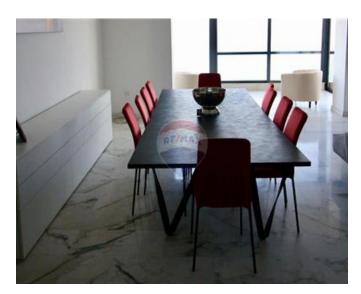

## **Apartment - For Rent - Sliema**

Larger than usual Seafront apartment situated in a corner block having large front balcony boasting spectacular views. Accommodation consists of a large living/dining area, a separate fully equipped kitchen, 3 double bedrooms (main with en-suite), boxroom, a single bedroom and a guest bathroom. This property has been tastefully furnished, offering a spacious layout and is fully equipped with all amenities. Excellent property.Worth viewing.

### Rooms

- Living/Dining : 0 x 0 m (0 m2)
- Kitchen : 0 x 0 m (0 m2)
- Double Bedroom : 0 x 0 m (0 m2)
- Double Bedroom : 0 x 0 m (0 m2)
- Double Bedroom : 0 x 0 m (0 m2)
- Single Bedroom : 0 x 0 m (0 m2)
- Bathroom : 0 x 0 m (0 m2)
- Bathroom Ensuite : 0 x 0 m (0 m2)