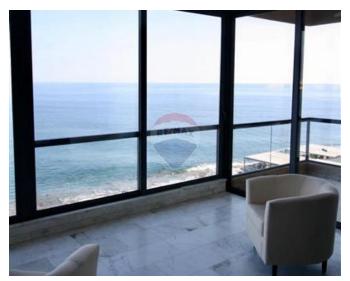

## **Apartment - For Rent - Sliema**

Larger than usual Seafront apartment situated in a corner block having large front balcony boasting spectacular views. Accommodation consists of a large living/dining area, a separate fully equipped kitchen, 3 double bedrooms (main with en-suite), boxroom, a single bedroom and a guest bathroom. This property has been tastefully furnished, offering a spacious layout and is fully equipped with all amenities. Excellent property.Worth viewing.