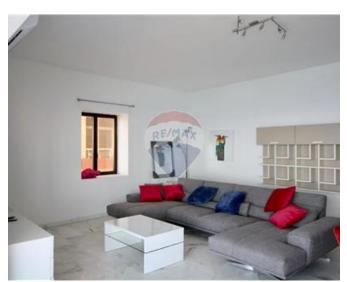

## **Apartment - For Rent - Sliema**

Larger than usual Seafront apartment situated in a corner block having large front balcony boasting spectacular views. Accommodation consists of a large living/dining area, a separate fully equipped kitchen, 3 double bedrooms (main with en-suite), boxroom, a single bedroom and a guest bathroom. This property has been tastefully furnished, offering a spacious layout and is fully equipped with all amenities. Excellent property.Worth viewing.