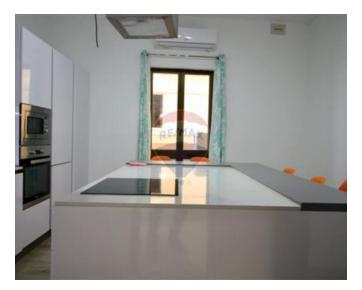

## **Apartment - For Rent - Sliema**

Larger than usual Seafront apartment situated in a corner block having large front balcony boasting spectacular views. Accommodation consists of a large living/dining area, a separate fully equipped kitchen, 3 double bedrooms (main with en-suite), boxroom, a single bedroom and a guest bathroom. This property has been tastefully furnished, offering a spacious layout and is fully equipped with all amenities. Excellent property.Worth viewing.

### Rooms

- Living/Dining : 0 x 0 m (0 m2)
- Kitchen : 0 x 0 m (0 m2)
- Double Bedroom : 0 x 0 m (0 m2)
- Double Bedroom : 0 x 0 m (0 m2)
- Double Bedroom : 0 x 0 m (0 m2)
- Single Bedroom : 0 x 0 m (0 m2)
- Bathroom : 0 x 0 m (0 m2)
- Bathroom Ensuite : 0 x 0 m (0 m2)