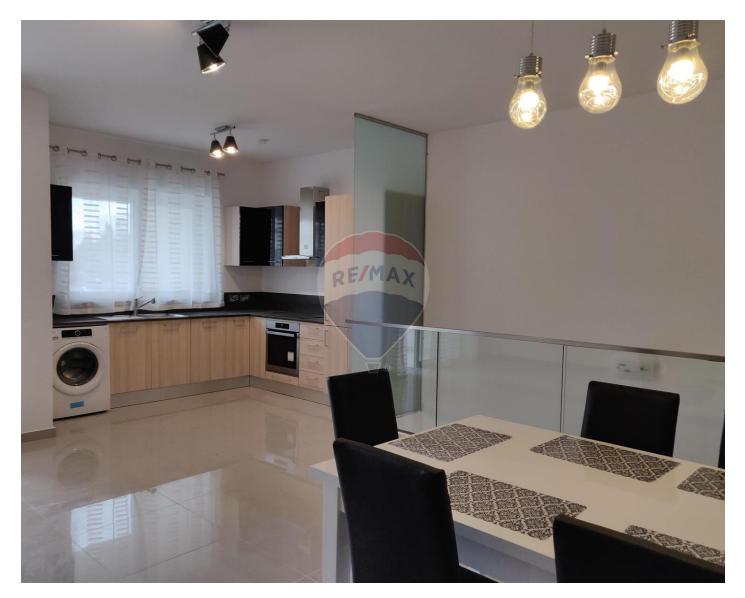

# Maisonette - For Rent - St Julian's

A bright and spacious maisonette, situated in a quiet residential area, yet close to all amenities. Layout is in the form of a kitchen/living/dining area, three double bedrooms (main with an en-suite shower), and a guest bathroom Complementing this property is a large backyard An optional one car space is available.Not to be missed!

#### Rooms

- Kitchen/Living/Dining : 0 x 0 m (0 m2)
- Double Bedroom : 0 x 0 m (0 m2)
- Double Bedroom : 0 x 0 m (0 m2)
- Double Bedroom : 0 x 0 m (0 m2)
- Bathroom Ensuite : 0 x 0 m (0 m2)
- Bathroom : 0 x 0 m (0 m2)